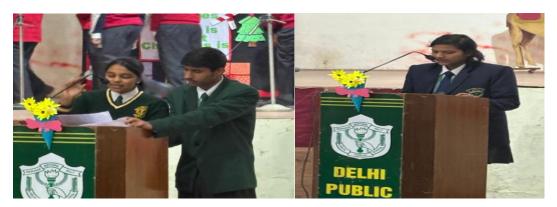

## **CHRISTMAS ASSEMBLY by Satluj house**

Today, our school celebrated the joyous festival of Christmas with a special themed assembly that brought festive cheer to all. The program commenced with an inspiring **thought** for the day presented by **Ameya**, setting a reflective and positive tone for the celebrations.

Our respected Principal sir then **addressed** the gathering, appreciating the efforts of all participants and organizers who made the event a grand success. Sir, also shared a motivational message emphasizing the importance of spreading love, joy, and kindness, which are the true values of Christmas.