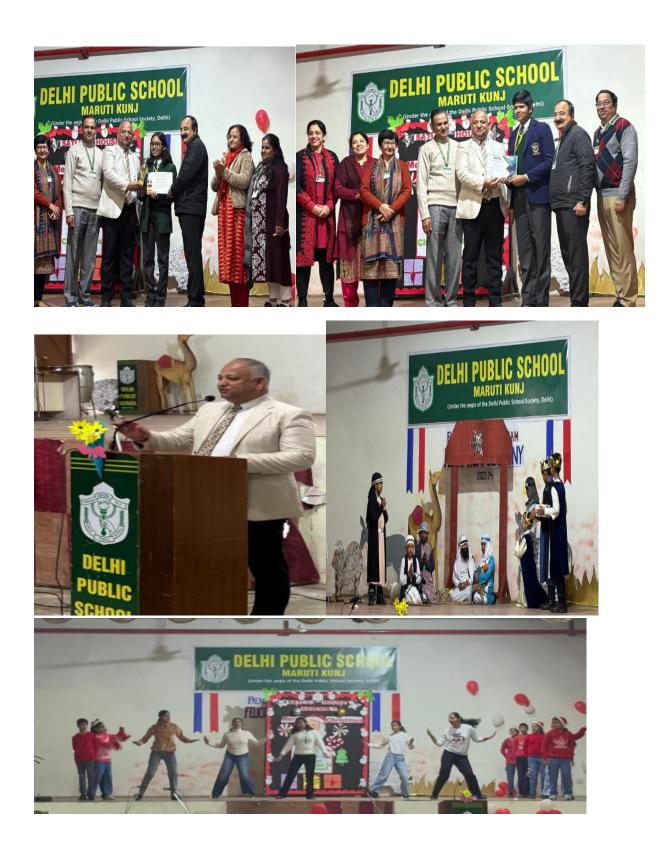

To add an element of fun and learning, **Ipshita** conducted an engaging **quiz** related to Christmas, which kept the audience actively involved and excited.

The assembly also became a proud moment for the school as we celebrated the achievements of our talented students. **Krisha** from Class X-E was recognized for securing the second position in <u>the Language Fest held at RK Puram</u>, while Umang Sharma was applauded <u>for securing the first position in the DPS Faridabad IT Fest</u>.

Our respected Principal sir then **addressed** the gathering, appreciating the efforts of all participants and organizers who made the event a grand success. Sir, also shared a motivational message emphasizing the importance of spreading love, joy, and kindness, which are the true values of Christmas.

The juniors then performed a heartwarming **skit** that beautifully depicted the essence of sharing and giving, which is the true spirit of Christmas. This was followed by a melodious Christmas **carol** sung by the choir, filling the atmosphere with harmonious tunes and adding to the festive mood.

An insightful **article** on the significance and traditions of Christmas was presented by **Shraddha Mishra**, leaving everyone with meaningful takeaways. The energy levels soared as the seniors and juniors performed a vibrant and captivating **dance**, showcasing their enthusiasm and creativity.