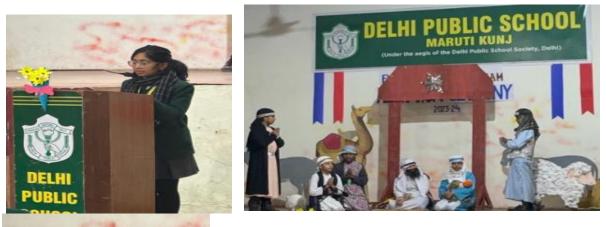

An insightful **article** on the significance and traditions of Christmas was presented by **Shraddha Mishra**, leaving everyone with meaningful takeaways. The energy levels soared as the seniors and juniors performed a vibrant and captivating **dance**, showcasing their enthusiasm and creativity.

The juniors then performed a heartwarming **skit** that beautifully depicted the essence of sharing and giving, which is the true spirit of Christmas. This was followed by a melodious Christmas **carol** sung by the choir, filling the atmosphere with harmonious tunes and adding to the festive mood.