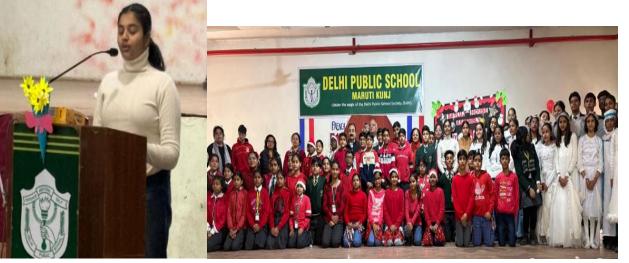

An insightful **article** on the significance and traditions of Christmas was presented by **Shraddha Mishra**, leaving everyone with meaningful takeaways. The energy levels soared as the seniors and juniors performed a vibrant and captivating **dance**, showcasing their enthusiasm and creativity.

To add an element of fun and learning, **Ipshita** conducted an engaging **quiz** related to Christmas, which kept the audience actively involved and excited.

The assembly also became a proud moment for the school as we celebrated the achievements of our talented students. **Krisha** from Class X-E was recognized for securing the second position in <u>the Language Fest held at RK Puram</u>, while Umang Sharma was applauded <u>for securing the first position in the DPS Faridabad IT Fest</u>.