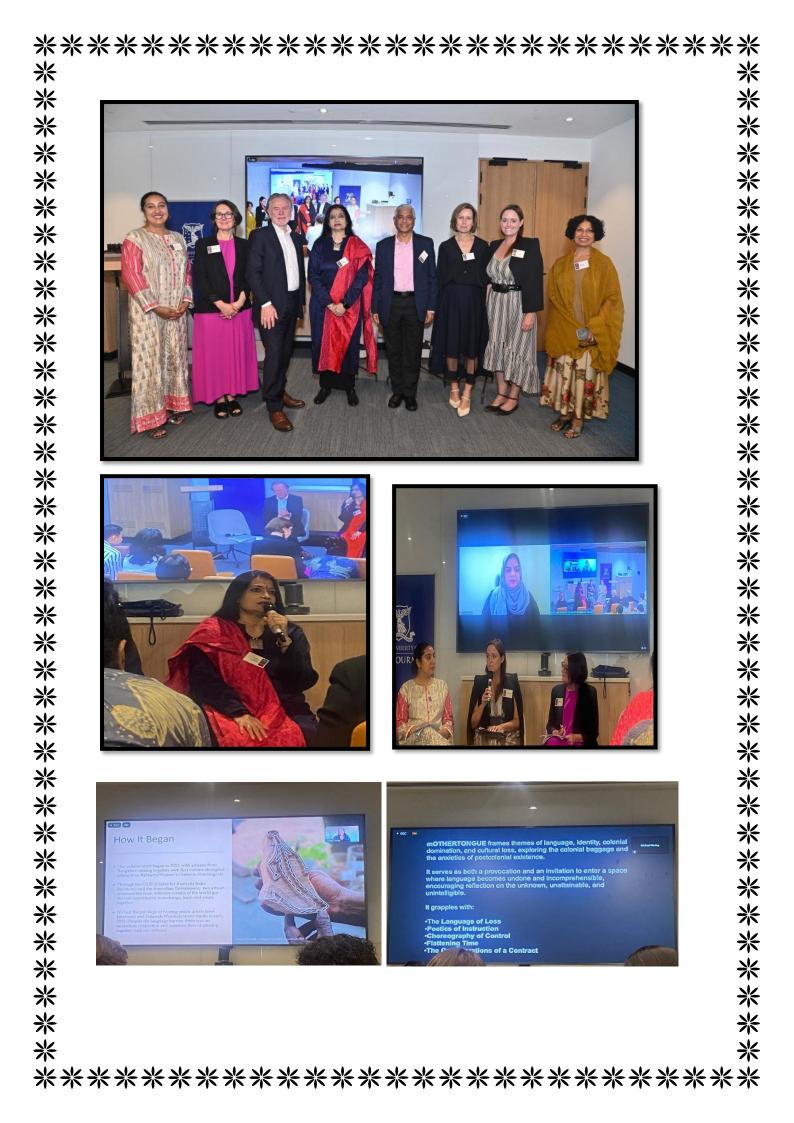

| REPORT on workshop                                                                                                                                                                                                                                                                                                                                                                                                                                                                                                                        |
|-------------------------------------------------------------------------------------------------------------------------------------------------------------------------------------------------------------------------------------------------------------------------------------------------------------------------------------------------------------------------------------------------------------------------------------------------------------------------------------------------------------------------------------------|
| The India and Australia Creative Connections Forum organized an event, held in Delhi on Friday 14 September, was an important milestone celebrating cross-<br>cultural collaboration and innovation within the creative sectors of both countries.                                                                                                                                                                                                                                                                                        |
| The India and Australia Creative Connections Forum, being convened by the<br>University of Melbourne with relevant industry partners, aims to facilitate a<br>creative network of Indian and Australian talents to meet, share and co-create,<br>reflecting the commitment of both countries to promote the arts and creative<br>industries, which are central to the nations' futures. The event brought together<br>creative minds from across a range of art disciplines to explore new opportunities<br>to promote cultural exchange. |
| Inaugurated a discussion forum between India and Australia, focusing on creative practice and collaboration between the two countries. Around 15 speakers participated, both virtually and in person, sharing their success stories and discussing upcoming ventures aimed at strengthening India-Australia connections. The event brought together creative minds from across a range of art disciplines to explore new opportunities to promote cultural exchange.                                                                      |
| The forum aimed to create opportunities for young people to showcase their talents in various fields. During the workshop, the speakers emphasized the significance of both Indian and Australian traditions, exploring how these could inspire the next generation in domains like Theatre, Museum, Art, Dance free-form speaking, writing, poetry, and creative expression.                                                                                                                                                             |
| The event was highly informative, educational, and fruitful.                                                                                                                                                                                                                                                                                                                                                                                                                                                                              |
| Gurpreet Kaur<br>Radhika Grover Dhir                                                                                                                                                                                                                                                                                                                                                                                                                                                                                                      |
|                                                                                                                                                                                                                                                                                                                                                                                                                                                                                                                                           |
|                                                                                                                                                                                                                                                                                                                                                                                                                                                                                                                                           |
|                                                                                                                                                                                                                                                                                                                                                                                                                                                                                                                                           |