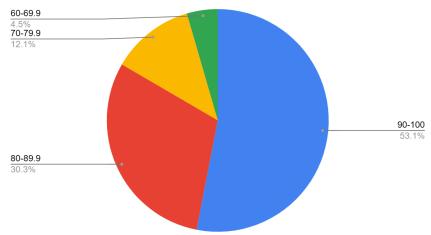

## ISC Result

| Total Appeared            | 66      |
|---------------------------|---------|
| Total Passed              | 66      |
| Highest Percentage        | 96.75 % |
| (aggregate of 4 subjects) |         |
| School Average            | 87.38 % |
| (aggregate of 4 subjects) |         |