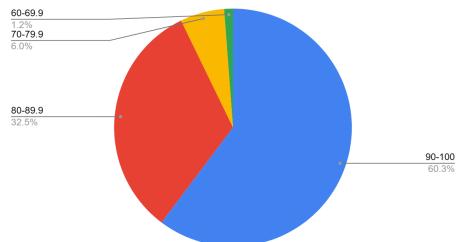

## ICSE Result

| Total Appeared                                          | 83  |
|---------------------------------------------------------|-----|
| Total Passed                                            | 83  |
| Highest Percentage (aggregate of 5 subjects) 98.2%      |     |
| School Average (aggregate of 5 subjects)                | 90% |
| % of students scoring above 95% aggregate of 5 subjects | 25% |
| % of students scoring 100 in one or more subjects       | 22% |