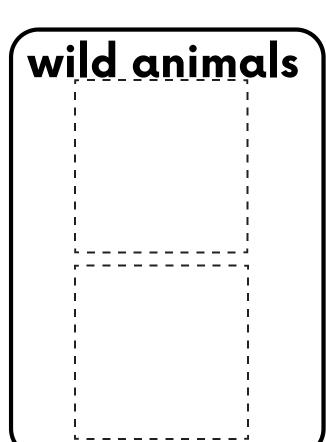

LOOK AT THE PICTURES BELOW. CUT AND PASTE THEM INTO THE CORRECT BOX.

Paste the picture your family members