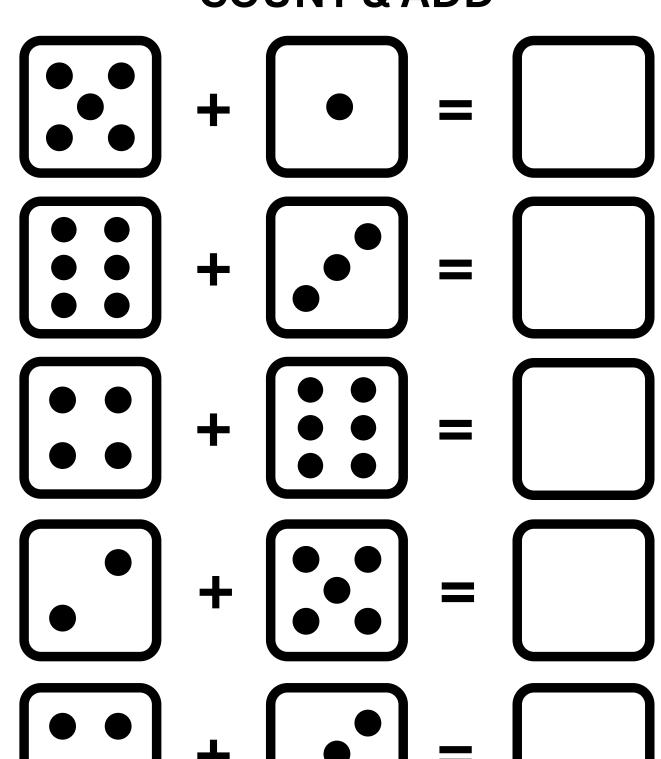

Cross off the fish to help solve the equations:



$$5 - 2 =$$







7 - 6 =



6 - 2 =



$$5 - 3 =$$



4 - 4 =





8 - 5 =



### **Worksheet-7**

# GREATER THAN & LESS THAN



Place the greater than (>), less than (<), or equal (=) symbol in the squares provided.

| ,4011 | (=) symbol in the | 3440 | n C3 Pi |    |
|-------|-------------------|------|---------|----|
| 5     | 7                 | 9    |         | 3  |
| 3     | 4                 | 4    |         | 8  |
| 8     | 2                 | 5    |         | 3  |
| 1     |                   | 2    |         | 15 |
| 6     |                   |      |         | 11 |





### **Worksheet-8**



# Greater than or Less than



Write the correct symbol (>, <) between the pairs of pictures















# Worksheet-9 COUNT & ADD



# Scholars Worksheet-10 Numbers

Look at the numbers and circle the correct spelling of words

| ONE UNE   | SIXT       |
|-----------|------------|
| TWO       | SEVEN      |
| TREE      | EIGTH      |
| FOUR FOR  | NINET NINE |
| FIVE FIFE | TEN DEN    |



LOOK AT THE PICTURES BELOW. CUT AND PASTE THEM INTO THE CORRECT BOX.











Paste the picture your family members