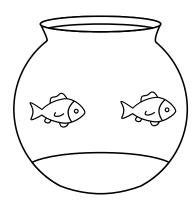

### FISH SUBTRACTION

Cross off the fish to help solve the equations:

$$5 - 2 =$$

7 - 6 =

6 - 2 =

$$5 - 3 =$$

4 - 4 =

8 - 5 =