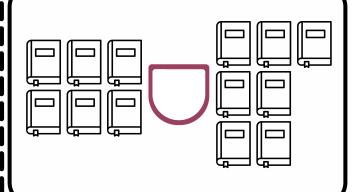

# GREATER THAN & LESS THAN

Place the greater than (>), less than (<), or equal (=) symbol in the squares provided.

| ,4011 | (=) symbol in the | 3440 | n C3 Pi |    |
|-------|-------------------|------|---------|----|
| 5     | 7                 | 9    |         | 3  |
| 3     | 4                 | 4    |         | 8  |
| 8     | 2                 | 5    |         | 3  |
| 1     |                   | 2    |         | 15 |
| 6     |                   |      |         | 11 |