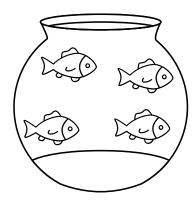

### FISH SUBTRACTION

Cross off the fish to help solve the equations:

$$5 - 2 =$$

7 - 6 =

6 - 2 =

$$5 - 3 =$$

4 - 4 =

8 - 5 =