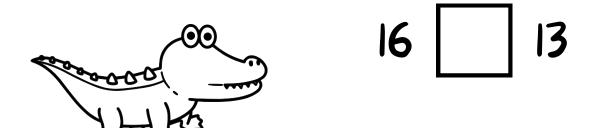

# GREATER THAN & LESS THAN

Place the greater than (>), less than (<), or equal (=) symbol in the squares provided.

| ,4011 | (=) symbol in the | 3440 | n C3 Pi |    |
|-------|-------------------|------|---------|----|
| 5     | 7                 | 9    |         | 3  |
| 3     | 4                 | 4    |         | 8  |
| 8     | 2                 | 5    |         | 3  |
| 1     |                   | 2    |         | 15 |
| 6     |                   |      |         | 11 |