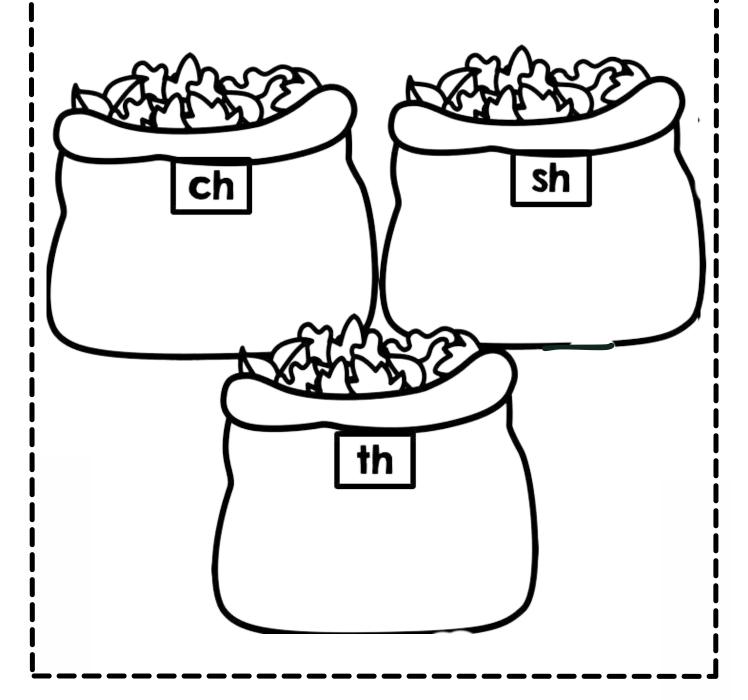

Princiapal

Read & write the words in the correct bag of digraphs

ship three chain shoes thorn chop shark thumb chick shine thirst cheese