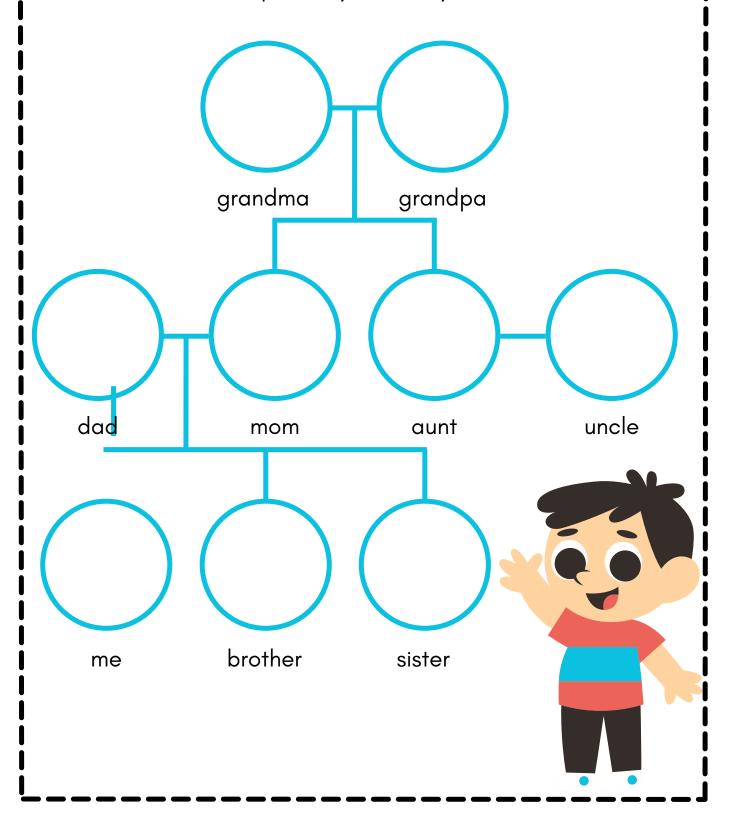

LOOK AT THE PICTURES BELOW. CUT AND PASTE THEM INTO THE CORRECT BOX.

Paste the picture your family members