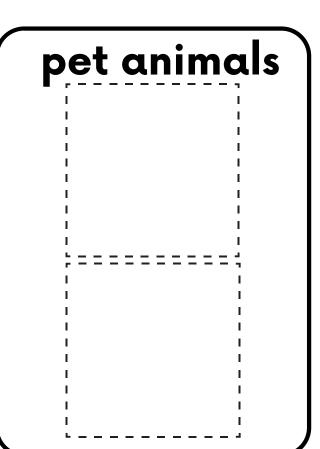

LOOK AT THE PICTURES BELOW. CUT AND PASTE THEM INTO THE CORRECT BOX.

Paste the picture your family members