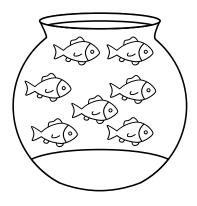

### FISH SUBTRACTION

Cross off the fish to help solve the equations:

$$5 - 2 =$$

7 - 6 =

6 - 2 =

$$5 - 3 =$$

4 - 4 =

8 - 5 =