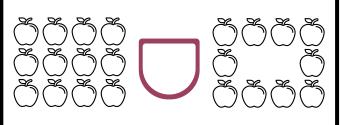

# GREATER THAN & LESS THAN

Place the greater than (>), less than (<), or equal (=) symbol in the squares provided.

| ,4011 | (=) symbol in the | 3440 | n C3 Pi |    |
|-------|-------------------|------|---------|----|
| 5     | 7                 | 9    |         | 3  |
| 3     | 4                 | 4    |         | 8  |
| 8     | 2                 | 5    |         | 3  |
| 1     |                   | 2    |         | 15 |
| 6     |                   |      |         | 11 |