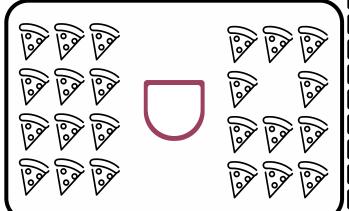

# Greater than or Less than

Write the correct symbol (>, <) between the pairs of pictures