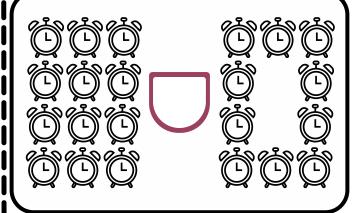

# Greater than or Less than

Write the correct symbol (>, <) between the pairs of pictures