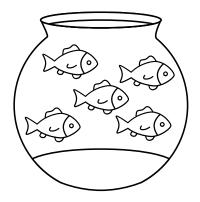

### FISH SUBTRACTION

Cross off the fish to help solve the equations:

$$5 - 2 =$$

7 - 6 =

6 - 2 =

$$5 - 3 =$$

4 - 4 =

8 - 5 =