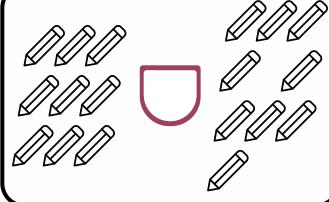

# Greater than or Less than

Write the correct symbol (>, <) between the pairs of pictures