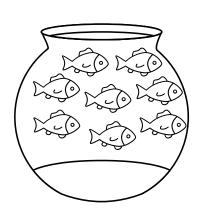

### FISH SUBTRACTION

Cross off the fish to help solve the equations:

$$5 - 2 =$$

7 - 6 =

6 - 2 =

$$5 - 3 =$$

4 - 4 =

8 - 5 =