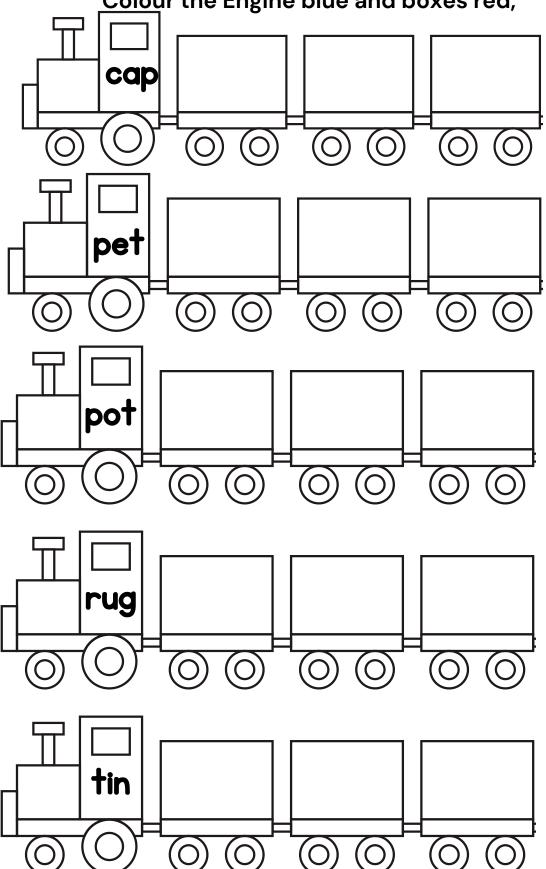

# Scholars Worksheet-2 CVC WORDS

Write rhyming words on the train carriages.

<u>Colour the Engine blue and boxes red,</u>