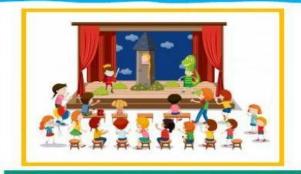

## 3. Match the following with their correct places.

4. Choose the correct answer.

classroom school hall library canteen field computer room