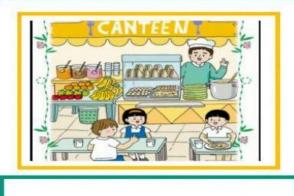

## 3. Match the following with their correct places.

4. Choose the correct answer.

classroom school hall library canteen field computer room