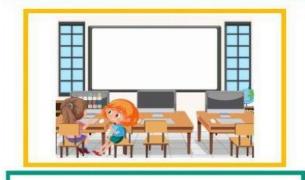

## 3. Match the following with their correct places.

4. Choose the correct answer.

classroom school hall library canteen field computer room