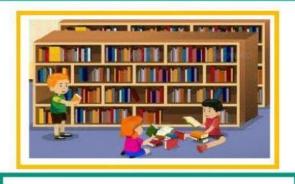

## 3. Match the following with their correct places.

4. Choose the correct answer.

classroom school hall library canteen field computer room