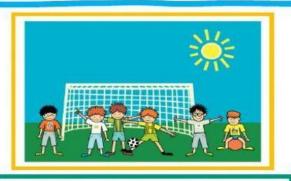

## 3. Match the following with their correct places.

4. Choose the correct answer.

classroom school hall library canteen field computer room