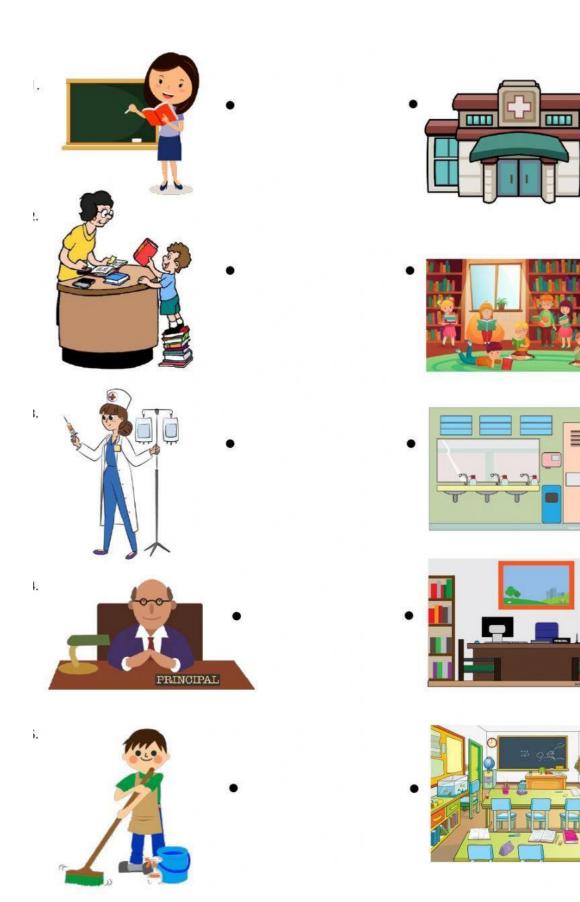

## 3. Match the following with their correct places.

4. Choose the correct answer.

classroom school hall library canteen field computer room