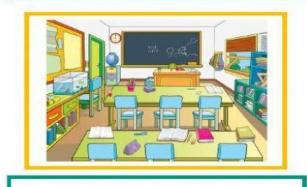

## 3. Match the following with their correct places.

4. Choose the correct answer.

classroom school hall library canteen field computer room