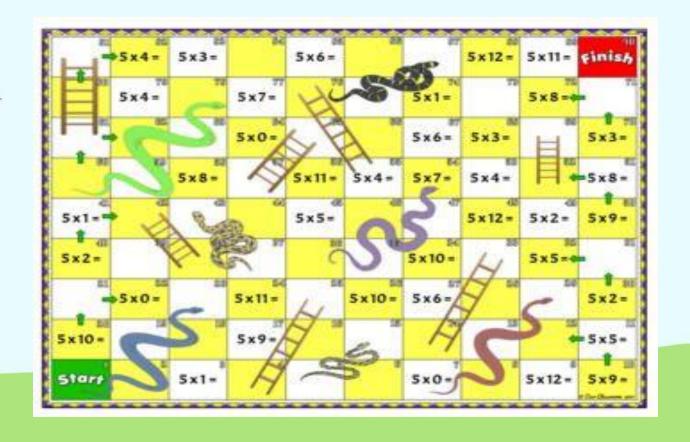

### 3. MY BOARD GAME

Make your own board game( using cardboard and chart paper) like snake and ladder, BINGO etc.

Use mathematical concepts only for making your board game.

### You may choose any 1 topic from the given list:

- **❖** MATHEMATICAL OPERATIONS
- FRACTIONS
- **❖** FACTORS AND MULTIPLES
- ❖ PRIME AND COMPOSITE NUMBERS
- **❖** TABLES
- PROPERTIES OF POLYGONS

### **Examples are given for reference:**

### **Multiplication Bingo**