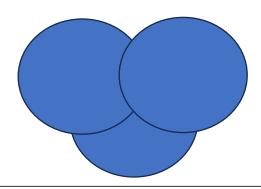

### **LET'S CONNECT MATHS TO IT.**

Here are some multiples given. Place them in correct circle. Then show all the common multiples in a Venn diagram.

Create all this on MS word. Take its print out and paste it on A-4 size sheet.