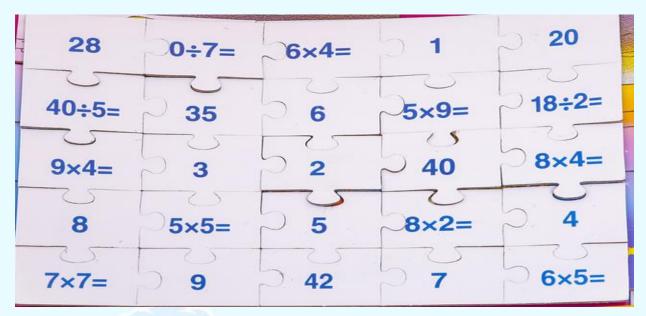

# (Roll No. 14-26)

### **BE CREATIVE: MAKE YOUR OWN PUZZLE**

During the vacations we can make our own puzzle and enhance our mathematical concept understanding. Create your own JIG-SAW puzzle using cardboard pieces and colourful chart paper. The sample has been given below.

You may use different mathematical concepts to make the puzzle.

Reference image is given below: