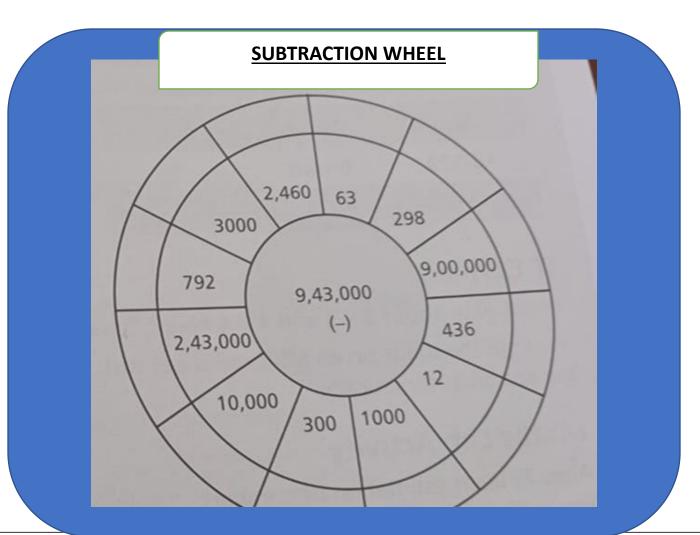

LET'S CONNECT MATHS TO GENERAL KNOWLEDGE.

Use the clues given to get an alphabet for each number on the wheel. Use these alphabets to make a word and answer the questions given below.

### **DO NOT FORGET TO COLOUR THE WHEELS. HAVE FUN!**

# 2. Question for the subtraction wheel Which state in our country is most populous?

\_\_\_\_\_

Ciassification: internal

### **CLUES:**

| SUM OR<br>DIFFERENCE | COLOUR         | ALPHABET<br>IT<br>STANDS<br>FOR |
|----------------------|----------------|---------------------------------|
| 16526                | RED            | Т                               |
| 942937               | DARK<br>BLUE   | Н                               |
| 16680                | PINK           | Н                               |
| 940540               | RED            | U                               |
| 16511                | LIGHT<br>GREEN | Υ                               |
| 940000               | PINK           | Т                               |
| 17463                | PURPLE         | R                               |
| 942208               | LIGHT<br>GREEN | Т                               |
| 16440                | YELLOW         | 0                               |
| 700000               | PURPLE         | Α                               |
| 16532                | BROWN          | I                               |
| 933000               | YELLOW         | R                               |

| SUM OR<br>DIFFERENCE | COLOUR        | ALPHABET<br>IT<br>STANDS<br>FOR |
|----------------------|---------------|---------------------------------|
| 16460                | ORANGE        | D                               |
| 942700               | BROWN         | P                               |
| 16437                | LIGHT<br>BLUE | D                               |
| 942702               | ORANGE        | S                               |
| 20803                | SILVER        | N                               |
| 43000                | LIGHT<br>BLUE | Е                               |
| 26432                | GOLDEN        | Α                               |
| 942564               | SILVER        | D                               |
| 17434                | DARK<br>GREEN | L                               |
| 942988               | GOLDEN        | Α                               |
| 17132                | DARK<br>BLUE  | G                               |
| 942000               | DARK<br>GREEN | Р                               |