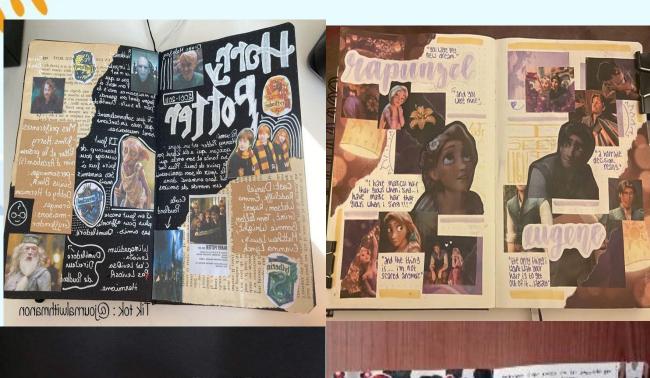

### 2.ANIMATED MOVIE JOURNAL - SUMMARY OF INSTRUCTIONS

### **Objective:**

TITLE

Create a **journal** as if you are the director of an animated movie. Present it on **folded chart paper** with creative visuals and 3D elements.

### **Include the Following:**

- a) **Movie Title** A catchy, creative name.
- b) **Synopsis** Short summary (100–150 words).
- c) Main Characters Describe personalities and roles.
- d) **Storyline** Key events and plot twists.
- e) **Themes** Main messages of your story.
- f) Visuals Sketch or describe scenes and effects.
- g) **Target Audience** Who will enjoy your movie and why.

### **Presentation Tips:**

- Use drawings, sketches, and 3D effects.
- Fold chart paper in half (cover + inside).
- Be creative and use your imagination!