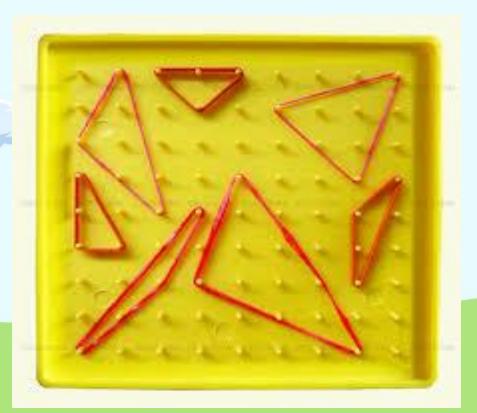

## (Roll no. 1-13)

A geoboard is a mathematical tool used to understand shapes and figures. A geo board can be easily designed by taking a cardboard and placing nail (board pins) horizontally and vertically in the form of grid. The distance between the nails (board pins) must be equal.

TASK: Form triangles and quadrilaterals using the geoboard. Take a rubber band and fix it between two nails. Then take another rubber band and continue connecting. It results in increase of the number of sides.

Reference image: