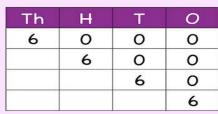

### **MULTIPLICATION AND DIVISION BY 10,100, 1000**

| Th | Н | Т | 0 |                |
|----|---|---|---|----------------|
|    |   |   | 6 | $(6 \times 1)$ |
|    |   | 6 | 0 | (6 × 10)       |
|    | 6 | 0 | 0 | (6 × 100)      |
| 6  | 0 | 0 | 0 | (6 × 1000)     |

Do these place value charts help explain what happens to numbers when you multiply or divide them by 10, 100 or 1000?

 $(6000 \div 1)$ 

 $(6000 \div 10)$ 

 $(6000 \div 1000)$ 