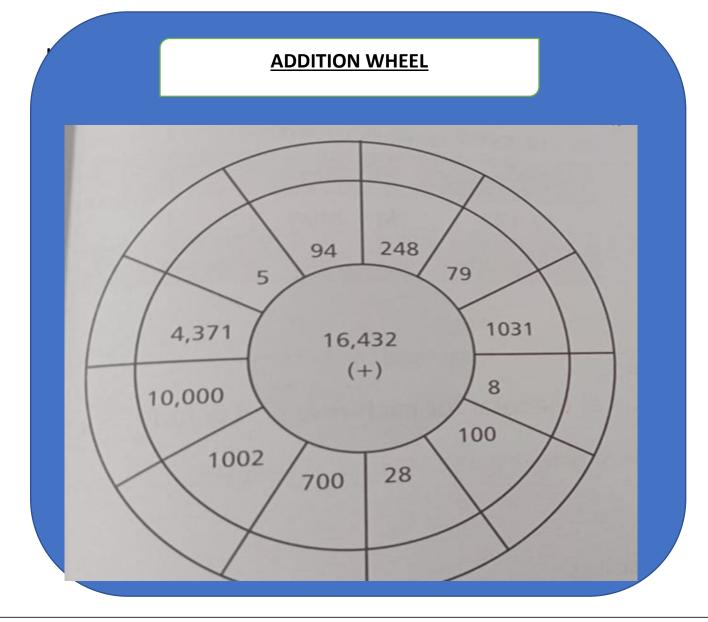

LET'S CONNECT MATHS TO GENERAL KNOWLEDGE.

Use the clues given to get an alphabet for each number on the wheel. Use these alphabets to make a word and answer the questions given below.

### **DO NOT FORGET TO COLOUR THE WHEELS. HAVE FUN!**

### 1. Question for the addition wheel

Which gland in our body, shaped like a butterfly, controls our metabolism and growth?

### **CLUES:**

| SUM OR<br>DIFFERENCE | COLOUR         | ALPHABET<br>IT<br>STANDS<br>FOR |
|----------------------|----------------|---------------------------------|
| 16526                | RED            | Т                               |
| 942937               | DARK<br>BLUE   | Н                               |
| 16680                | PINK           | Н                               |
| 940540               | RED            | U                               |
| 16511                | LIGHT<br>GREEN | Υ                               |
| 940000               | PINK           | Т                               |
| 17463                | PURPLE         | R                               |
| 942208               | LIGHT<br>GREEN | Т                               |
| 16440                | YELLOW         | 0                               |
| 700000               | PURPLE         | Α                               |
| 16532                | BROWN          | I                               |
| 933000               | YELLOW         | R                               |

| SUM OR<br>DIFFERENCE | COLOUR        | ALPHABET<br>IT<br>STANDS<br>FOR |
|----------------------|---------------|---------------------------------|
| 16460                | ORANGE        | D                               |
| 942700               | BROWN         | P                               |
| 16437                | LIGHT<br>BLUE | D                               |
| 942702               | ORANGE        | S                               |
| 20803                | SILVER        | N                               |
| 43000                | LIGHT<br>BLUE | Е                               |
| 26432                | GOLDEN        | Α                               |
| 942564               | SILVER        | D                               |
| 17434                | DARK<br>GREEN | L                               |
| 942988               | GOLDEN        | Α                               |
| 17132                | DARK<br>BLUE  | G                               |
| 942000               | DARK<br>GREEN | Р                               |