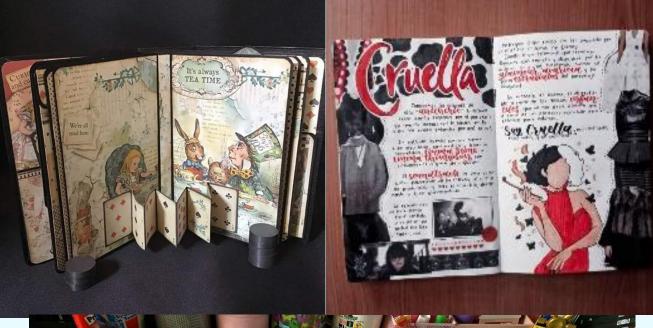

### 2.ANIMATED MOVIE JOURNAL - SUMMARY OF INSTRUCTIONS

### **Objective:**

TITLE

Create a **journal** as if you are the director of an animated movie. Present it on **folded chart paper** with creative visuals and 3D elements.

### **Include the Following:**

- a) **Movie Title** A catchy, creative name.
- b) **Synopsis** Short summary (100–150 words).
- c) Main Characters Describe personalities and roles.
- d) **Storyline** Key events and plot twists.
- e) **Themes** Main messages of your story.
- f) Visuals Sketch or describe scenes and effects.
- g) **Target Audience** Who will enjoy your movie and why.

### **Presentation Tips:**

- Use drawings, sketches, and 3D effects.
- Fold chart paper in half (cover + inside).
- Be creative and use your imagination!