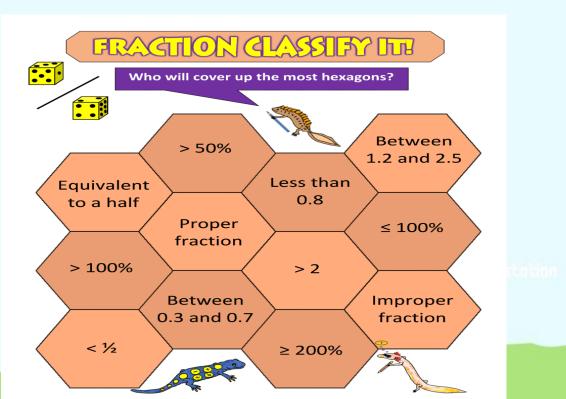

### 3. MY BOARD GAME

Make your own board game( using cardboard and chart paper) like snake and ladder, BINGO etc.

Use mathematical concepts only for making your board game.

### You may choose any 1 topic from the given list:

- **❖** MATHEMATICAL OPERATIONS
- FRACTIONS
- **❖** FACTORS AND MULTIPLES
- ❖ PRIME AND COMPOSITE NUMBERS
- **❖** TABLES
- PROPERTIES OF POLYGONS

### **Examples are given for reference:**

### **Multiplication Bingo**