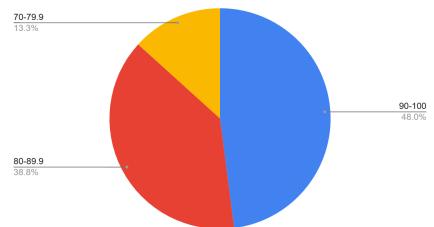

| Percentage | of | students | for | aggregate scores |  |
|------------|----|----------|-----|------------------|--|
|            |    |          |     |                  |  |

| Subject                 | No. of students appeared | Highest Marks scored |
|-------------------------|--------------------------|----------------------|
| English Language        | 98                       | 98 (5 students)      |
| English Literature      | 98                       | 99 (2 students)      |
| Hindi                   | 83                       | 99                   |
| German                  | 15                       | 99                   |
| History & Civics        | 98                       | 100 (5 students)     |
| Geography               | 98                       | 100                  |
| Mathematics             | 93                       | 98 (2 students)      |
| Physics                 | 91                       | 100                  |
| Chemistry               | 91                       | 100                  |
| Biology                 | 91                       | 100 (2 students)     |
| Art                     | 17                       | 99                   |
| Computer Applications   | 21                       | 100                  |
| Home Science            | 15                       | 99                   |
| Physical Education      | 08                       | 98 (2 students)      |
| Commercial Applications | 37                       | 98                   |
| Commercial Studies      | 05                       | 97                   |
| Environmental Science   | 07                       | 98                   |