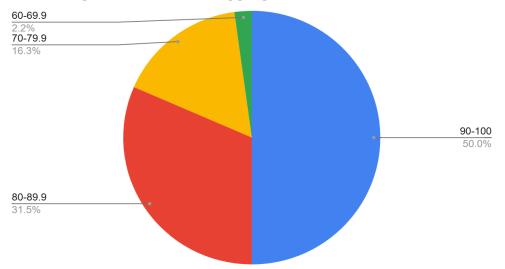

Percentage of students for aggregrate scores

| Subject            | No. of students appeared | Highest Marks scored |
|--------------------|--------------------------|----------------------|
| Accounts           | 25                       | 98                   |
| Art                | 12                       | 98 (5 students)      |
| Biology            | 05                       | 98                   |
| Chemistry          | 36                       | 100                  |
| Commerce           | 39                       | 95(2 students)       |
| Computer Science   | 22                       | 100                  |
| Economics          | 46                       | 98                   |
| Elective English   | 07                       | 98 (2 students)      |
| English            | 92                       | 99 (5 students)      |
| Geography          | 05                       | 99                   |
| Home Science       | 03                       | 87                   |
| Mathematics        | 67                       | 99 (2 students)      |
| Political Science  | 08                       | 100                  |
| Psychology         | 31                       | 98                   |
| Physical Education | 11                       | 95                   |
| Physics            | 37                       | 98 (2 students)      |
| Sociology          | 14                       | 100 (3 students)     |