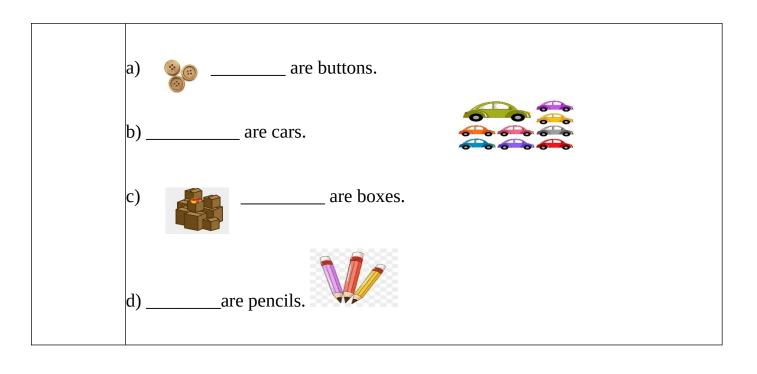

## ITL PUBLIC SCHOOL

Daily Plan-Class I

| Day and<br>Date | Concept/Topic/Activity                                                      |
|-----------------|-----------------------------------------------------------------------------|
| Thursday        | <u>HINDI</u>                                                                |
| <u>1.5.2025</u> | इ की मात्रा                                                                 |
|                 | ५ फा मात्रा                                                                 |
|                 | 6                                                                           |
|                 | क + ि = कि                                                                  |
|                 | ख + ি = खি                                                                  |
|                 | कि खि गि घि ङि                                                              |
|                 | चि छि जि भि ञि                                                              |
|                 | <mark>टि ठि डि जि</mark>                                                    |
|                 | ति थि दि धि नि                                                              |
|                 | पि फि <mark>बि भि मि</mark><br>यि <b>रि</b> लि वि सि                        |
|                 | षि शि हि क्षि त्रि                                                          |
|                 | <b>রি</b>                                                                   |
|                 | Practice Assignment - Practice same as classwork.                           |
|                 |                                                                             |
|                 | <u>MATHEMATICS</u>                                                          |
|                 | Q. Write = , < or > in the space below.                                     |
|                 | a) 51                                                                       |
|                 | <b>Practice Assignment</b> - Practice page number 21 and 22 of Mental math. |
|                 | <b>ENGLISH</b>                                                              |
|                 | Topic- These/those                                                          |
|                 |                                                                             |
|                 | Q Fill in the blanks with these/those -                                     |
|                 |                                                                             |