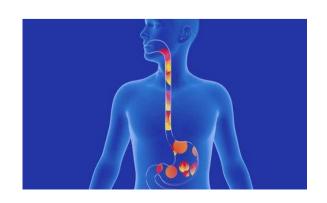

## Ques 3. Unjumble the words to make it meaningful-1. TSOAMCH -2. ENREYG -3. EETTH 4. ERXECSIE -Ques 4. Identify the parts of the body-