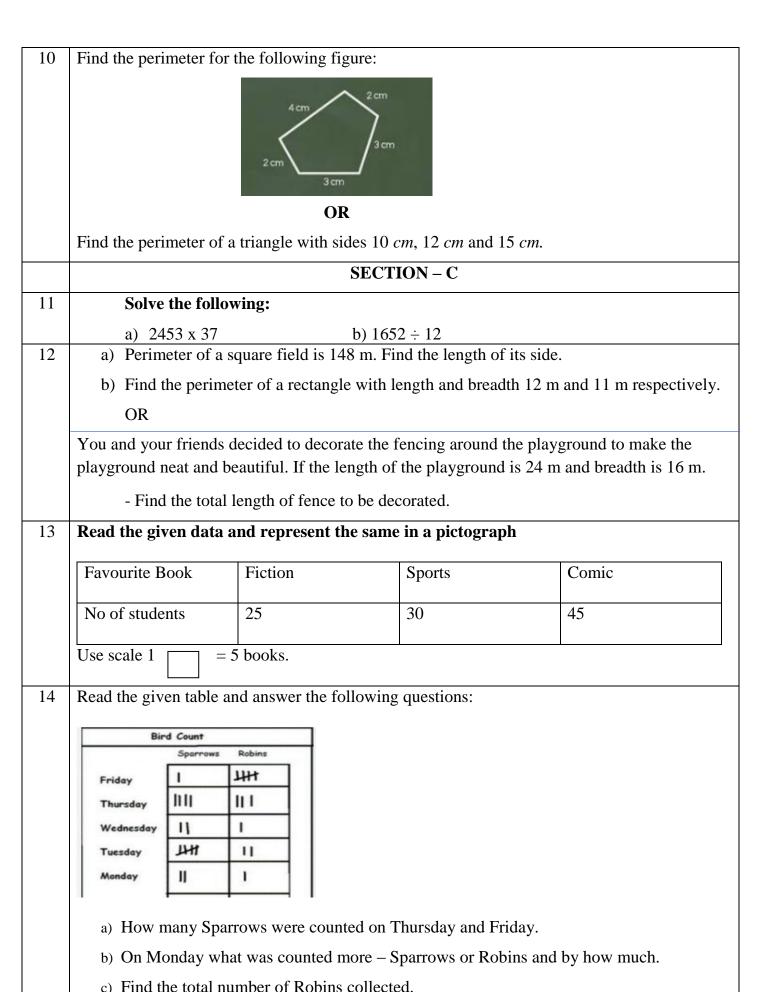

|                       |  |
|   |                                                                                                                                                                                                                                                                       |                                                                      |                       |  |
|   | 4                                                                                                                                                                                                                                                                     | Bar Graph  Badminton Chess Sport  Which sport is liked by maximum st | Foot Ball tudents?    |  |