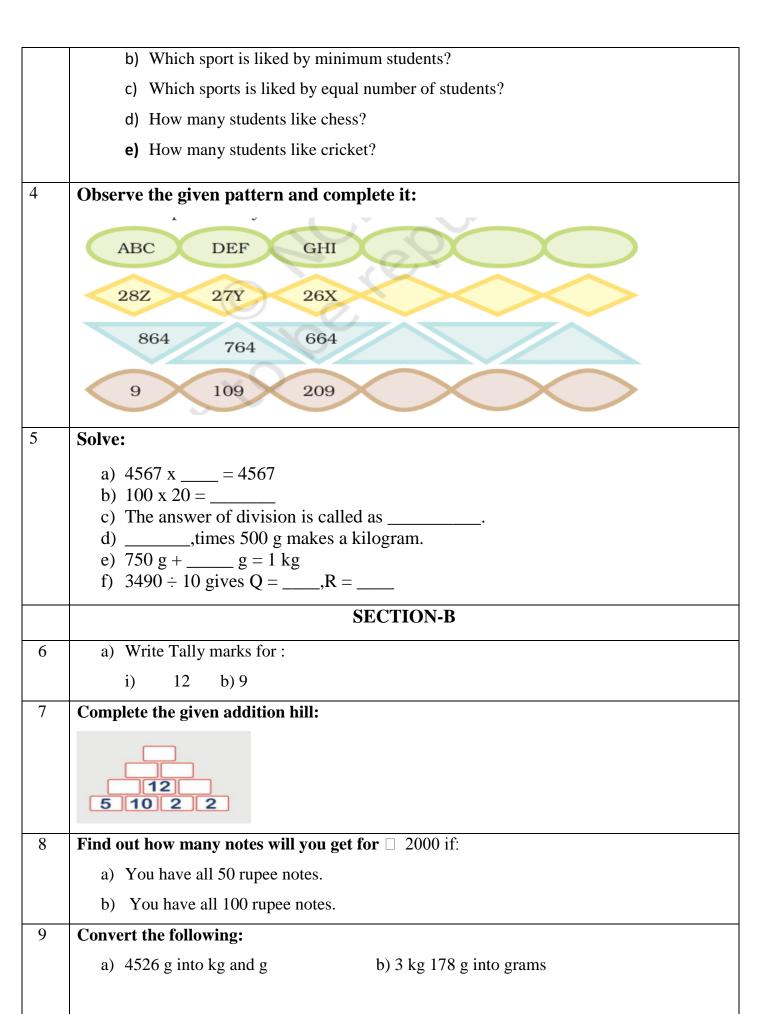

|                       |  |
|   |                                                                                                                                                                                                                                                                       |                                                                      |                       |  |
|   | 4                                                                                                                                                                                                                                                                     | Bar Graph  Badminton Chess Sport  Which sport is liked by maximum st | Foot Ball tudents?    |  |