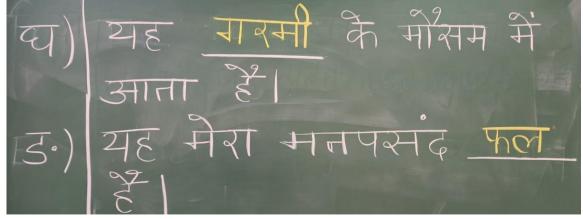

Practice Assignment-Practice page number 56 of Assignment Booklet - 1.

**Practice Assignment-**Revise दिनों के नाम for class test to be held on Wednesday(12.02.25)

| Computer                |  |
|-------------------------|--|
| Chapter 5 from textbook |  |
|                         |  |
|                         |  |
|                         |  |
|                         |  |
|                         |  |
|                         |  |
|                         |  |
|                         |  |
|                         |  |
|                         |  |
|                         |  |
|                         |  |
|                         |  |
|                         |  |
| L                       |  |
|                         |  |
|                         |  |
|                         |  |
|                         |  |
|                         |  |
|                         |  |
|                         |  |
|                         |  |
|                         |  |
|                         |  |
|                         |  |
|                         |  |
|                         |  |
|                         |  |
|                         |  |
|                         |  |
|                         |  |
|                         |  |
|                         |  |
|                         |  |
|                         |  |
|                         |  |
|                         |  |
|                         |  |
|                         |  |
|                         |  |
|                         |  |