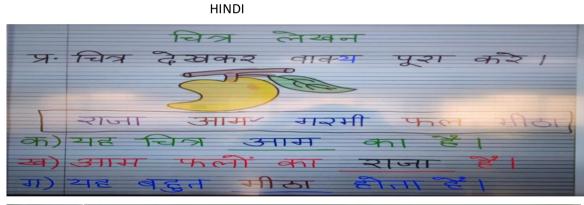

Practice Assignment-Practice page number 56 of Assignment Booklet - 1.

**Practice Assignment-**Revise दिनों के नाम for class test to be held on Wednesday(12.02.25)

| Computer                |  |
|-------------------------|--|
| Chapter 5 from textbook |  |
|                         |  |
|                         |  |
|                         |  |
|                         |  |
|                         |  |
|                         |  |
|                         |  |
|                         |  |
|                         |  |
|                         |  |
|                         |  |
|                         |  |
|                         |  |
|                         |  |
| L                       |  |
|                         |  |
|                         |  |
|                         |  |
|                         |  |
|                         |  |
|                         |  |
|                         |  |
|                         |  |
|                         |  |
|                         |  |
|                         |  |
|                         |  |
|                         |  |
|                         |  |
|                         |  |
|                         |  |
|                         |  |
|                         |  |
|                         |  |
|                         |  |
|                         |  |
|                         |  |
|                         |  |
|                         |  |
|                         |  |
|                         |  |
|                         |  |