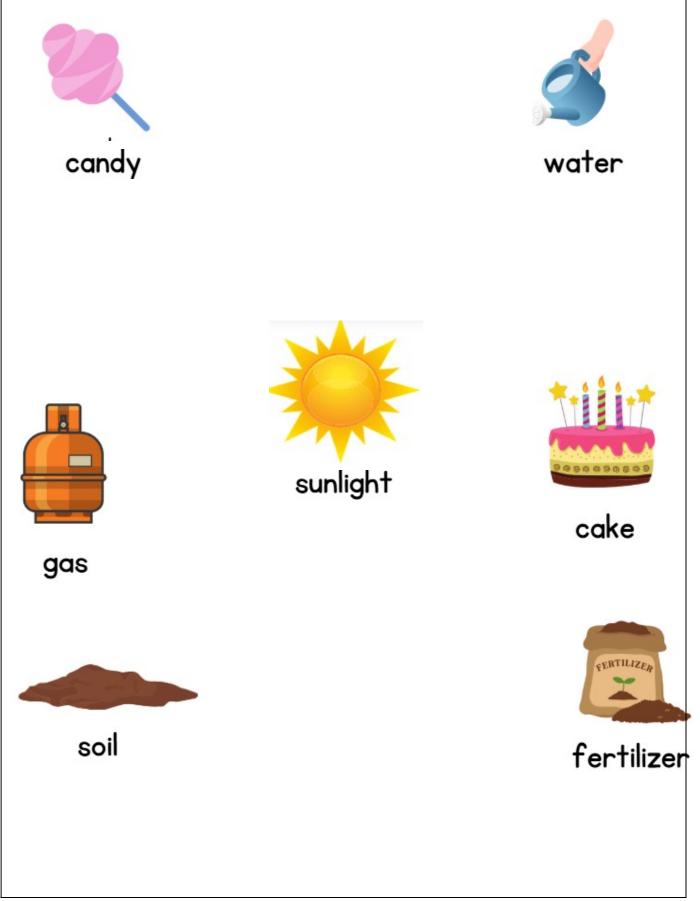

## **Q.2: What Plants Needs to Grow?**

Circle the pictures below that will help a plant to grow.