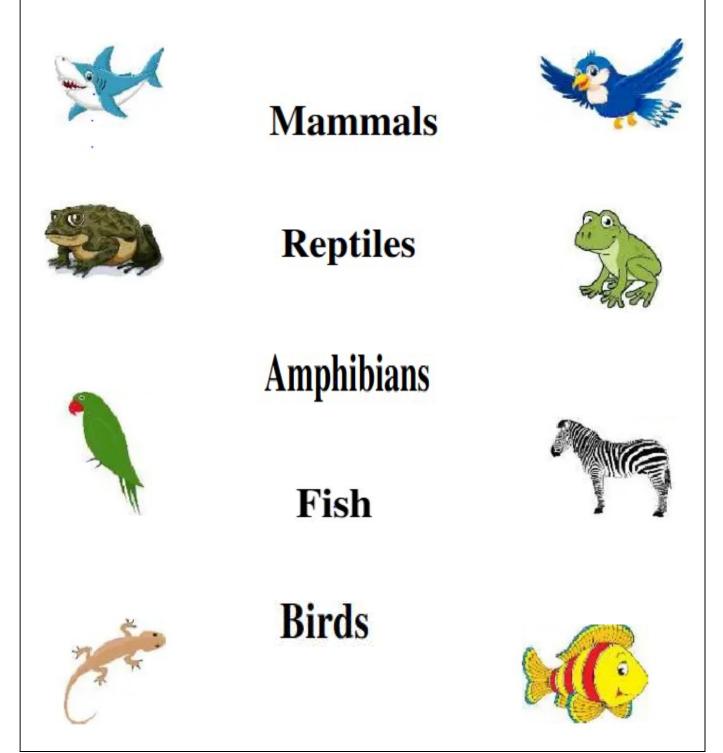

#### BRAIN INTERNATIONAL SCHOOL <u>EVS</u> REVISION-2 <u>SESSION 2024-25</u>

NAME: \_\_\_\_\_

CLASS: I- \_\_\_ DATE:\_\_\_\_

# **Q.1: Classify the animals:**



## **Q.2: What Plants Needs to Grow?**

Circle the pictures below that will help a plant to grow.



## Q.3: Circle the odd one out:

1.(a) wind (b) breeze (c) storm (d) water

2.(a) stone (b) balloon (c) football (d) tyre

3.(a) lakes (b) well (c) hand pump (d) sea

4.(a) reading (b) cooking (c) bathing (d) drinking

### Q.3: Choose the correct answer.

From which of these do we get water?
(a) Lake (b) River (c) Pond (d) All of these

2. All the living things required?(a) Air (b) Water (c) Ice Cream (d) Both (a) and (b)

3. Which of these can be used to store water?(a) Buckets (b) Water Tank (c) Dams (d) All of these