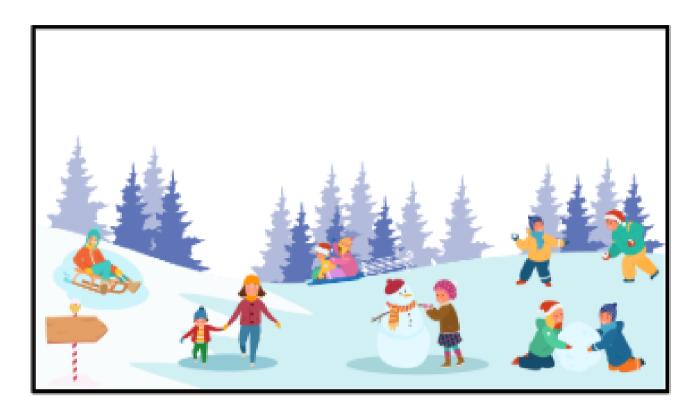

## Q 6. Look at the picture given below and answer the questions that follow.

- 1. What season is it in the picture?
- 2. How many people are there?
- 3. What are they wearing?
- 4. What are the activities in the picture? Give one.
- 5. Do you like this season?