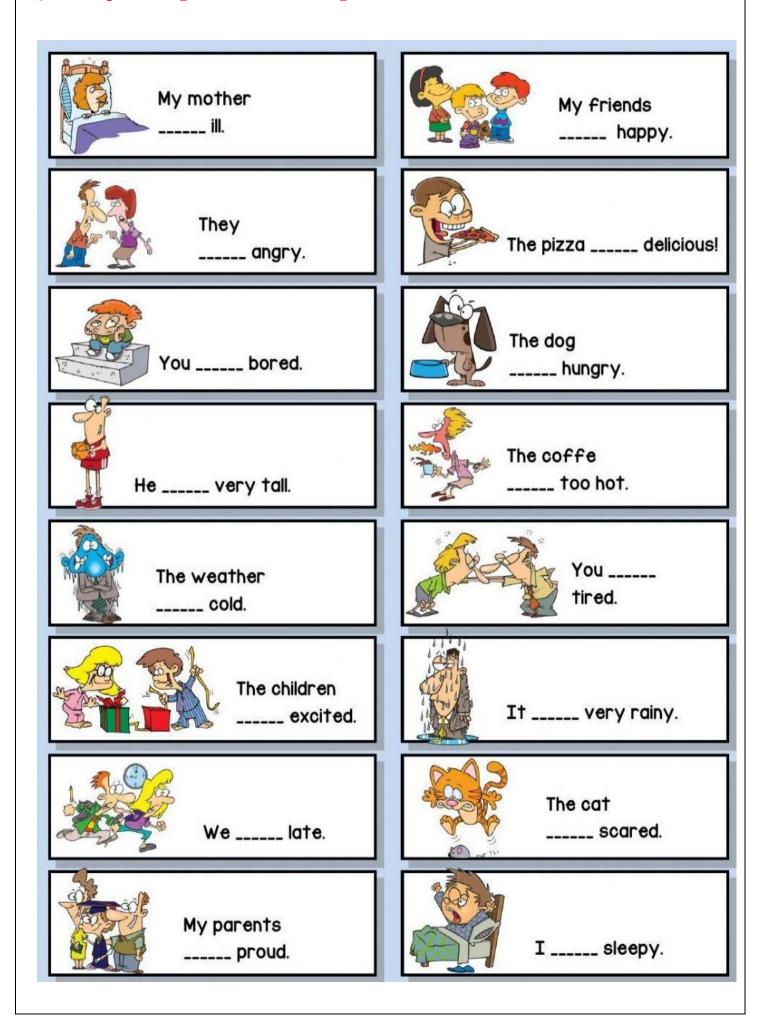

## **English Worksheet- January**

| Name:           | Class: I Date:                                         |
|-----------------|--------------------------------------------------------|
| <b>Q</b> 1. Cor | nplete the given sentences using was/ were.            |
| 1               | Julie ( was / were ) born in July.                     |
| 2               | Yesterday , they ( was / were ) playing in the garden. |
| 3               | My grandma ( was / were ) sick at last night.          |
| 4               | Sam and Ram (was / were) good friends.                 |
| 5               | I( was / were ) in class II last year.                 |
| 6               | It ( was / were ) a rainy day.                         |
| 7               | The dogs ( was / were ) barking near the tree.         |
| 8               | You (was / were ) tired.                               |
| 9               | I ( was / were ) reading the book.                     |
| 10              | The train ( was / were ) late.                         |