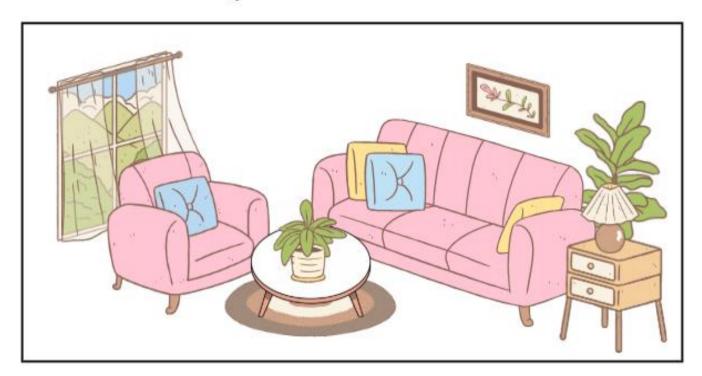

# Q 4. What ingredients would you like to have in your burger. Draw and write.

| <br> |  |
|------|--|
|      |  |
| <br> |  |
|      |  |
| <br> |  |
|      |  |
|      |  |

Q 5. Look at the picture given below and answer the questions that follow.

# My New House

| Which part of the house is shown in the picture? |  |
|--------------------------------------------------|--|
| How many plants are there in the picture?        |  |
| Where is the lamp?                               |  |
| How many cushions are there?                     |  |