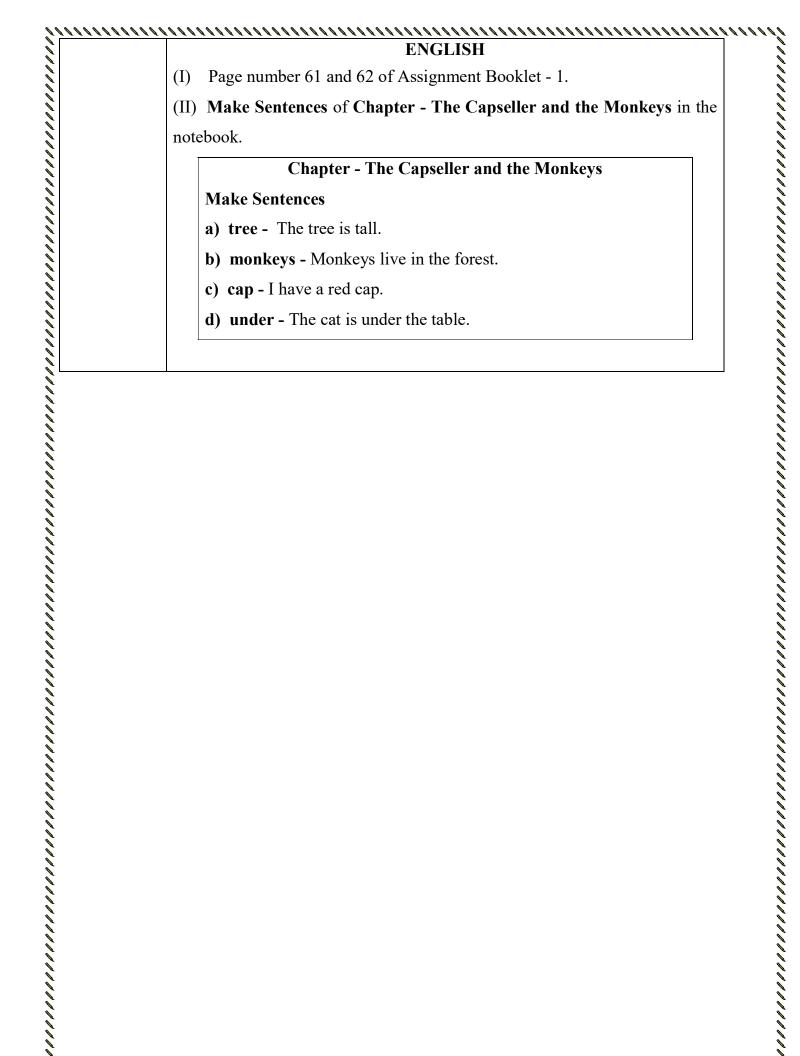

| घोड़ी                                         |
|                  | शेर                      | शेरनी                                         |
|                  | मोर                      | मोरनी                                         |
|                  | राजा                     | रानी                                          |
|                  | बेटा                     | बेटी                                          |
|                  | पिता                     | माता                                          |
|                  | मुरगा / मुर्गा           | मुरगी / मुर्गी                                |

हथिनी

चुहिया

हाथी

चूहा

on Wednesday (22.1.2025).

res of each kind of animal in the Practice Assignment: Revise फलों और सब्ज़ियों के नाम for class test to be held