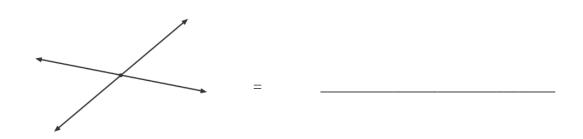

## **TOPIC- UNDERSTANDING SHAPES AND PATTERNS**

| NAME: | CLASS: | SEC: | DATE: |
|-------|--------|------|-------|
|       |        |      |       |

Q1. Look at the figures and find the pair of lines-

Q2. Draw a quadrilateral that is neither a square nor a rectangle.