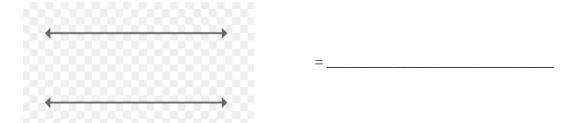

## **TOPIC- UNDERSTANDING SHAPES AND PATTERNS**

| NAME: | CLASS: | SEC: | DATE: |
|-------|--------|------|-------|
|       |        |      |       |

Q1. Look at the figures and find the pair of lines-

Q2. Draw a quadrilateral that is neither a square nor a rectangle.