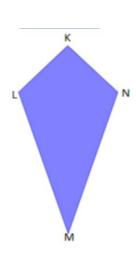

## Q6. Name the following.

Adjacent sides :- \_\_\_\_\_

Diagonals :- \_\_\_\_\_

Vertices :- \_\_\_\_\_

Q7. Identify the faces, vertex and edge in the following figure and fill in the blanks.

Number of faces \_\_\_\_\_