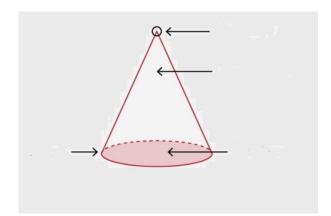

## Q6. Name the following.

Adjacent sides :- \_\_\_\_\_

Diagonals :- \_\_\_\_\_

Vertices :- \_\_\_\_\_

Q7. Identify the faces, vertex and edge in the following figure and fill in the blanks.

Number of faces \_\_\_\_\_

Number of Vertices \_\_\_\_\_

Number of Edges \_\_\_\_\_