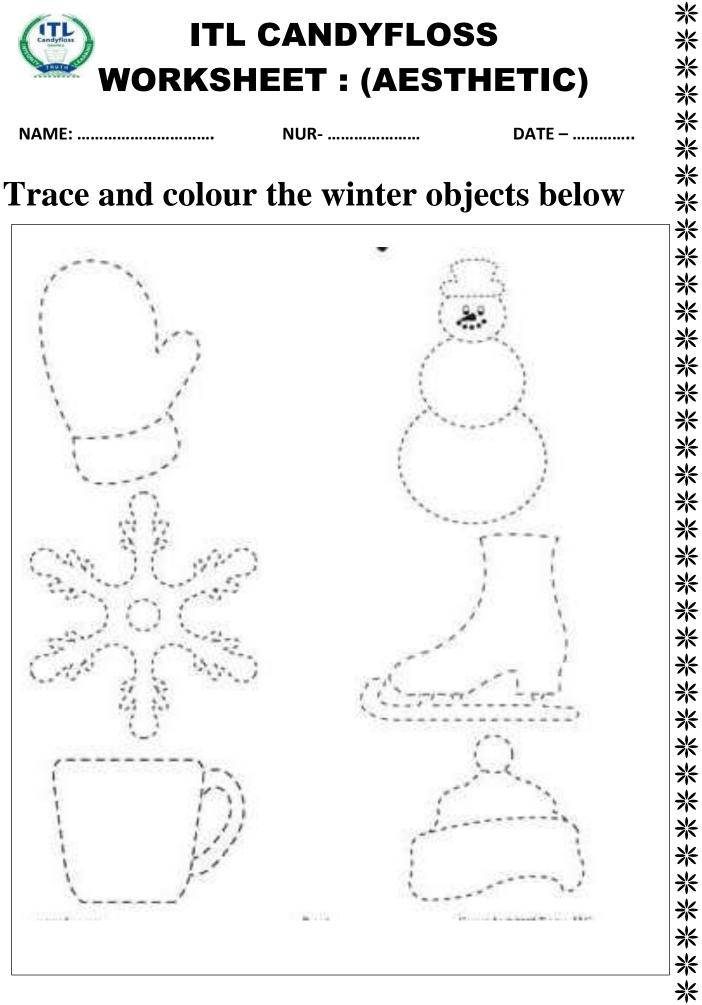

# Trace and colour the winter objects below

\*\*\*\*\*\*\*\*\*\*\*\*\*\*\*\*\*

\*\*\*\*\*\*\*\*\*\*\* 米