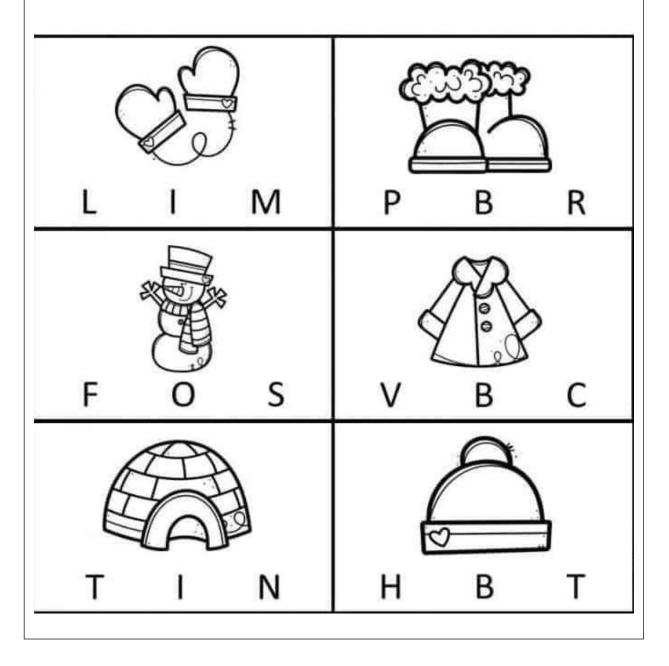

# WINTER BEGINNING SOUNDS

Directions: Circle the correct beginning sound for each picture.

\*\*\*\*\*\*\*\*\*\*\*\*\*\*\*\*

\*\*\*\*\*\*\*\*\*\*\*\*\*\*\*\*\* \*\*\*\*\*\*\*\*\*\*\*\*\*\*\*\*\*\*\*\*\* 米