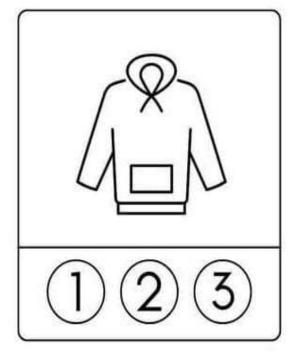

# Colour the winter clothing items according to the code

\*\*\*\*\*\*\*\*\*\*\*

\*\*\*\*\*\*\*\*\*\*\*\*\*\*\*\*\*\* 米