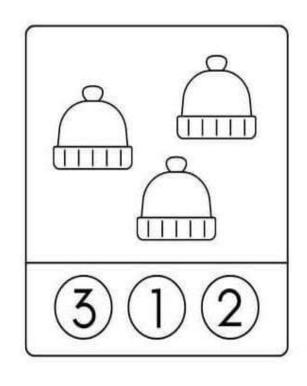

|       |       |       |
| 08.01.25     |       |       |       |
| 09.01.25     |       |       |       |
| 10.01.25     |       |       |       |
| 11.01.25     |       |       |       |
| 12.01.25     |       |       |       |

\*\*\*\*\*\*\*\*\*\*\*\*\*\*\*\*\*\* 米



# ITL CANDYFLOSS SUBJECT: (LITERACY)

米

米

米

\*\*\*

\*\*\*\*\*\*\*

米

\*\*\*\*

※※

\*\*\*

米

米

米

· · · · · · ·

米 米

| NAME: | NUR | DATE – |
|-------|-----|--------|

# WINTER BEGINNING SOUNDS

Directions: Circle the correct beginning sound for each picture.



\*\*\*\*\*\*\*\*\*\*\*\*\*\*\*\*

\*\*\*\*\*\*\*\*\*\*\*\*\*\*\*\*\* \*\*\*\*\*\*\*\*\*\*\*\*\*\*\*\*\*\*\*\*\* 米



# ITL CANDYFLOSS **SUBJECT: (NUMERACY)**

| NAME: | NUR | DATE – |
|-------|-----|--------|

## Count and colour the correct number.





米

米

米 ※

\*\*\*

\*\*\*\*\*\*

米米

米

米

\*\*\*\*\*

米米

米米

\*\*\*

米 米





\*\*\*\*\*\*\*\*\*\*\*\*\*\*\*

| AME:        | NUR                | DATE –      |
|-------------|--------------------|-------------|
| race and co | lour the winter ob | jects below |
| /           | - A                |             |
|             |                    | ٠           |
| 1           | 1                  | À           |
| ()          |                    |             |
| 1           |                    |             |
| gwj (b      |                    |             |
| 100         | -2                 | 1           |
|             |                    | r           |
|             | *******            | /**\        |
| {           | Fig.               | in the same |
| 1           | 11 -2