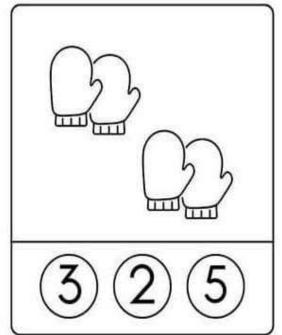

|       |       |       |
| 08.01.25     |       |       |       |
| 09.01.25     |       |       |       |
| 10.01.25     |       |       |       |
| 11.01.25     |       |       |       |
| 12.01.25     |       |       |       |

\*\*\*\*\*\*\*\*\*\*\*\*\*\*\*\*\*\* 米



# ITL CANDYFLOSS SUBJECT: (LITERACY)

米

米

米

\*\*\*

\*\*\*\*\*\*\*

米

\*\*\*\*

※※

\*\*\*

米

米

米

· · · · · · ·

米 米

| NAME: | NUR | DATE – |
|-------|-----|--------|

# WINTER BEGINNING SOUNDS

Directions: Circle the correct beginning sound for each picture.



\*\*\*\*\*\*\*\*\*\*\*\*\*\*\*\*

\*\*\*\*\*\*\*\*\*\*\*\*\*\*\*\*\* \*\*\*\*\*\*\*\*\*\*\*\*\*\*\*\*\*\*\*\*\* 米



# ITL CANDYFLOSS **SUBJECT: (NUMERACY)**

| NAME: | NUR | DATE – |
|-------|-----|--------|

## Count and colour the correct number.





米

米

米 ※

\*\*\*

\*\*\*\*\*\*

米米

米

米

\*\*\*\*\*

米米

米米

\*\*\*

米 米





\*\*\*\*\*\*\*\*\*\*\*\*\*\*\*

| AME:        | NUR                | DATE –      |
|-------------|--------------------|-------------|
| race and co | lour the winter ob | jects below |
| /           | - A                |             |
|             |                    | ٠           |
| 1           | 1                  | À           |
| ()          |                    |             |
| 1           |                    |             |
| gwj (b      |                    |             |
| 100         | -2                 | 1           |
|             |                    | r           |
|             | *******            | /**\        |
| {           | Fig.               | in the same |
| 1           | 11 -2-