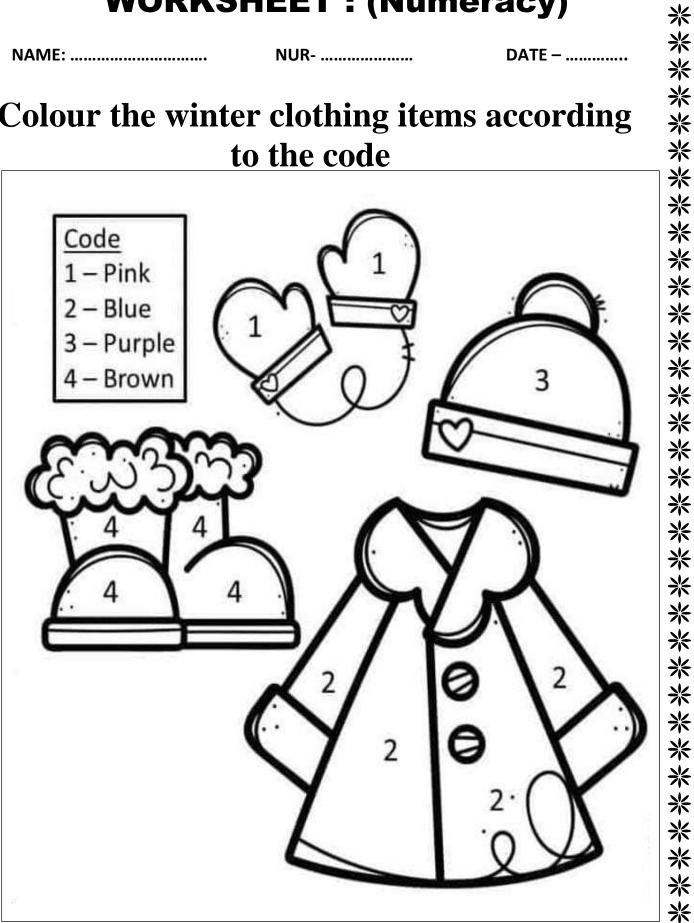

# ITL CANDYFLOSS RKSHEET: (Numeracy)

米

米

| NAME: | NUR | DATE – |
|-------|-----|--------|

# Colour the winter clothing items according to the code

\*\*\*\*\*\*\*\*\*\*\*

\*\*\*\*\*\*\*\*\*\*\*\*\*\*\*\*\*\* 米