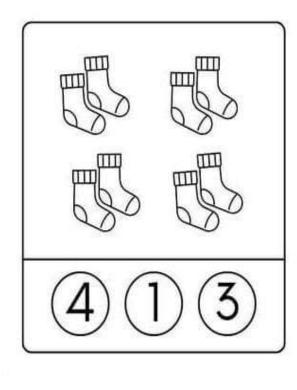

5     |       |       |       |
| 10.01.25     |       |       |       |
| 11.01.25     |       |       |       |
| 12.01.25     |       |       |       |

\*\*\*\*\*\*\*\*\*\*\*\*\*\*\*\*\*\* 米



# ITL CANDYFLOSS SUBJECT: (LITERACY)

米

米

米

\*\*\*

\*\*\*\*\*\*\*

米

\*\*\*\*

※※

\*\*\*

米

米

米

· · · · · · ·

米 米

| NAME: | NUR | DATE – |
|-------|-----|--------|

# WINTER BEGINNING SOUNDS

Directions: Circle the correct beginning sound for each picture.



\*\*\*\*\*\*\*\*\*\*\*\*\*\*\*\*

\*\*\*\*\*\*\*\*\*\*\*\*\*\*\*\*\* \*\*\*\*\*\*\*\*\*\*\*\*\*\*\*\*\*\*\*\*\* 米



# ITL CANDYFLOSS **SUBJECT: (NUMERACY)**

| NAME: | NUR | DATE – |
|-------|-----|--------|

## Count and colour the correct number.





米

米

米 ※

\*\*\*

\*\*\*\*\*\*

米米

米

米

\*\*\*\*\*

米米

米米

\*\*\*

米 米





\*\*\*\*\*\*\*\*\*\*\*\*\*\*\*

| AME:        | NUR                | DATE –      |
|-------------|--------------------|-------------|
| race and co | lour the winter ob | jects below |
| /           | - A                |             |
|             |                    | ٠           |
| 1           | 1                  | À           |
| ()          |                    |             |
| 1           |                    |             |
| gwj (b      |                    |             |
| 100         | -2                 | 1           |
|             |                    | r           |
|             | *******            | /**\        |
| {           | Fig.               | in the same |
| 1           | 11 -2-             |             |

# **ITL CANDYFLOSS** ORKSHEET: (AESTHETIC)

| NAM