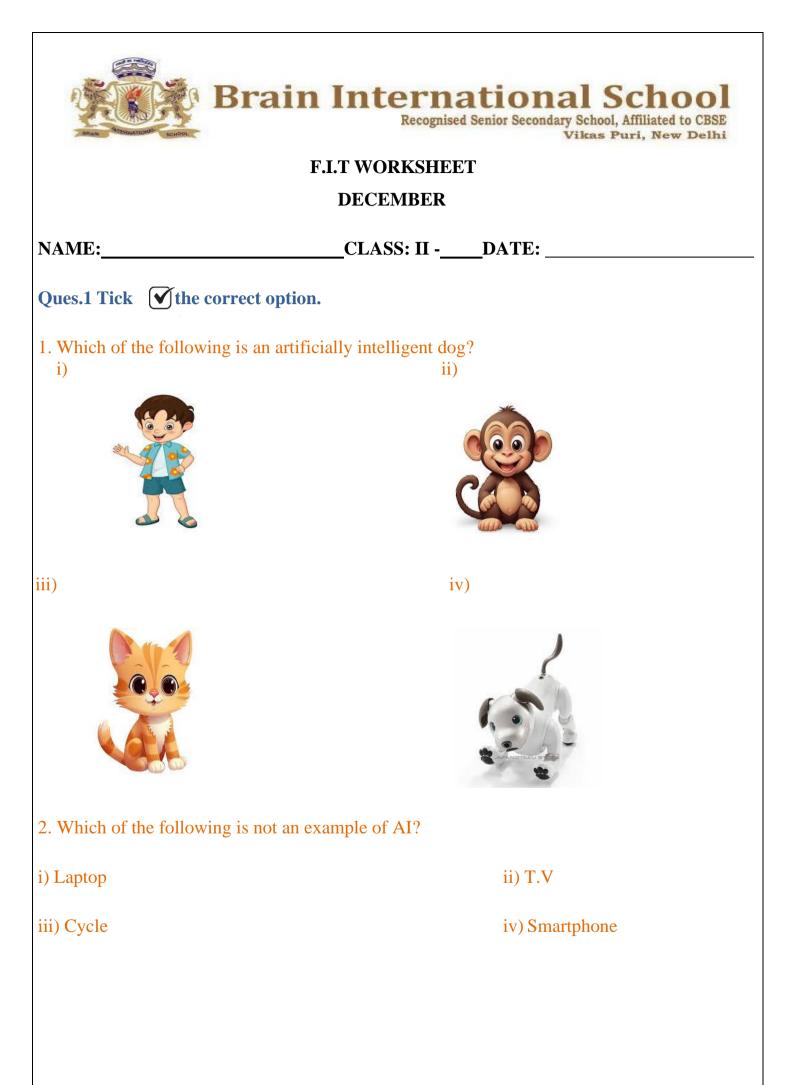

| Ques.2 State whether the following statements are true or false.    |                |                                                       |
|---------------------------------------------------------------------|----------------|-------------------------------------------------------|
| 1.AI in television can recogn                                       | nize voice and | d natural language.                                   |
| 2.There is no use of AI in sr                                       | nartphones.    |                                                       |
| Ques.3 Answer the following questions.                              |                |                                                       |
| 1. Name any two AI devices                                          |                |                                                       |
|                                                                     |                |                                                       |
| 2. What are devices or gadget                                       | ts made by hu  | uman beings that have artificial intelligence called? |
| Ques.4 Fill in the blanks.                                          |                |                                                       |
| 1. In AI ma                                                         | achines are ca | apable of lifting, moving and packing objects.        |
| 2. Artificial Intelligence in _ other smart devices.                |                | helps you to control your applications and            |
| Ques.5 Look at image and put circle on the function it can perform. |                |                                                       |
|                                                                     |                |                                                       |
|                                                                     | Lift           | Eat                                                   |
|                                                                     | Sleep          | Pack                                                  |
|                                                                     | Move           | Bath                                                  |