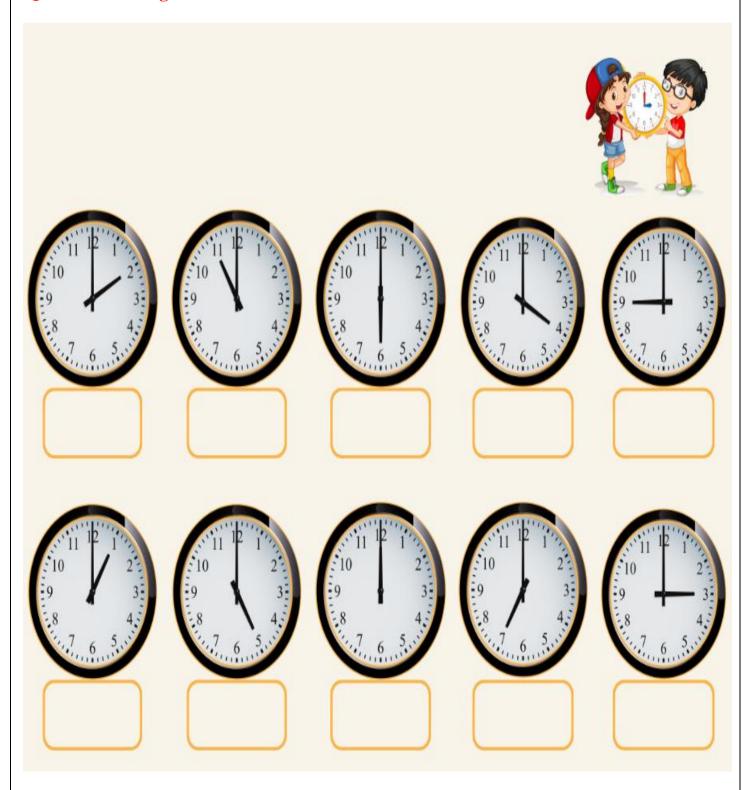

## **Maths- December**

| Marra | Class. I  | Data. |
|-------|-----------|-------|
| Name: | Class: I- | Date: |

Q 1. Look at the given clocks and tell the time.

Q 2. Given below is a chart given to note the school bell timings. Record the time you spend in school.