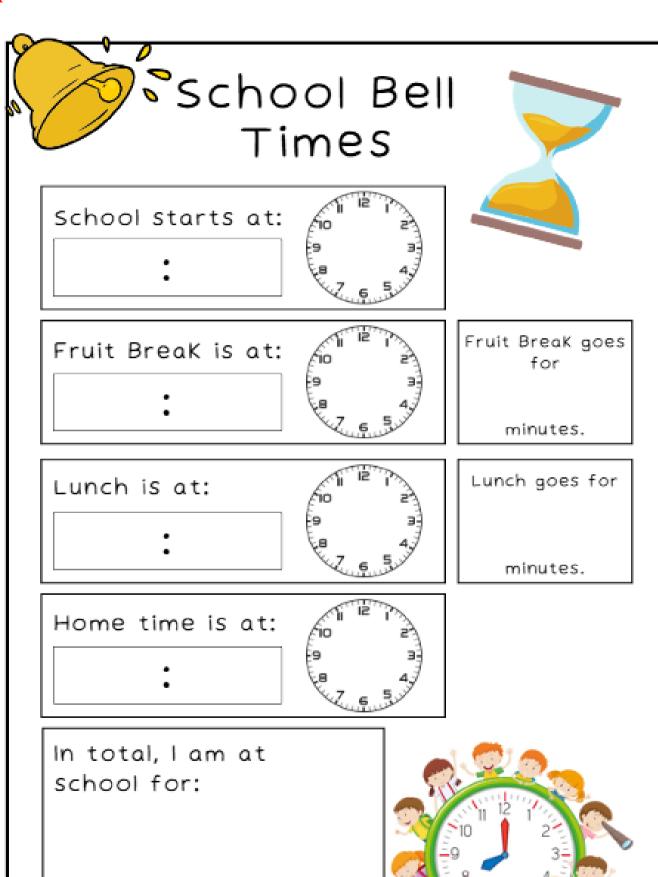

## **Maths- December**

| Marra | Class. I  | Data. |
|-------|-----------|-------|
| Name: | Class: I- | Date: |

Q 1. Look at the given clocks and tell the time.

Q 2. Given below is a chart given to note the school bell timings. Record the time you spend in school.