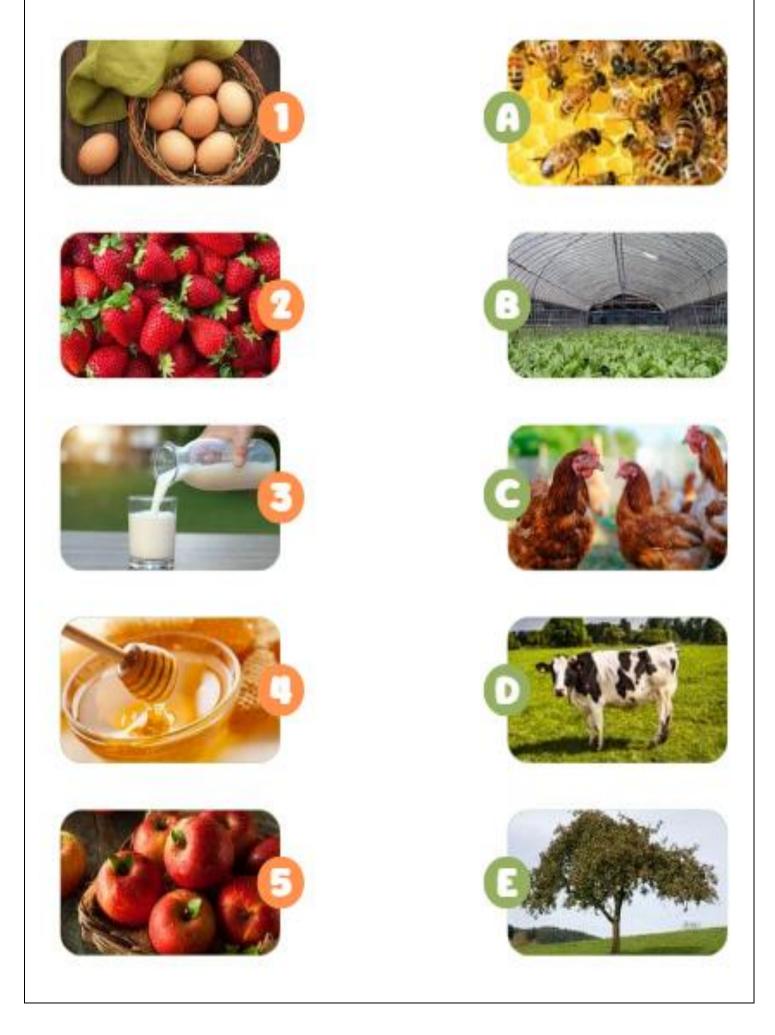

# **Brain International School**

Recognised Senior Secondary School, Affiliated to CBSE Vikas Puri, New Delhi

#### E.V.S. Worksheet- December

| Name:  | Class: I- | Date: |
|--------|-----------|-------|
| manic. | C1055. 1- | Daic. |

### Q 1. Unscramble the following wild animals.



Q 2. Colour the different things we can get from the coconut plant.



### Q 3. How do we use parts of a plant?

Instructions: STEM Humans eat many parts **SEED** of plants. Identify which part of the plant the FRUIT following food items ROOTS come from, and correctly LEAVES label using these terms:

## $\boldsymbol{Q}$ 4. Match the animals and plants with their products.