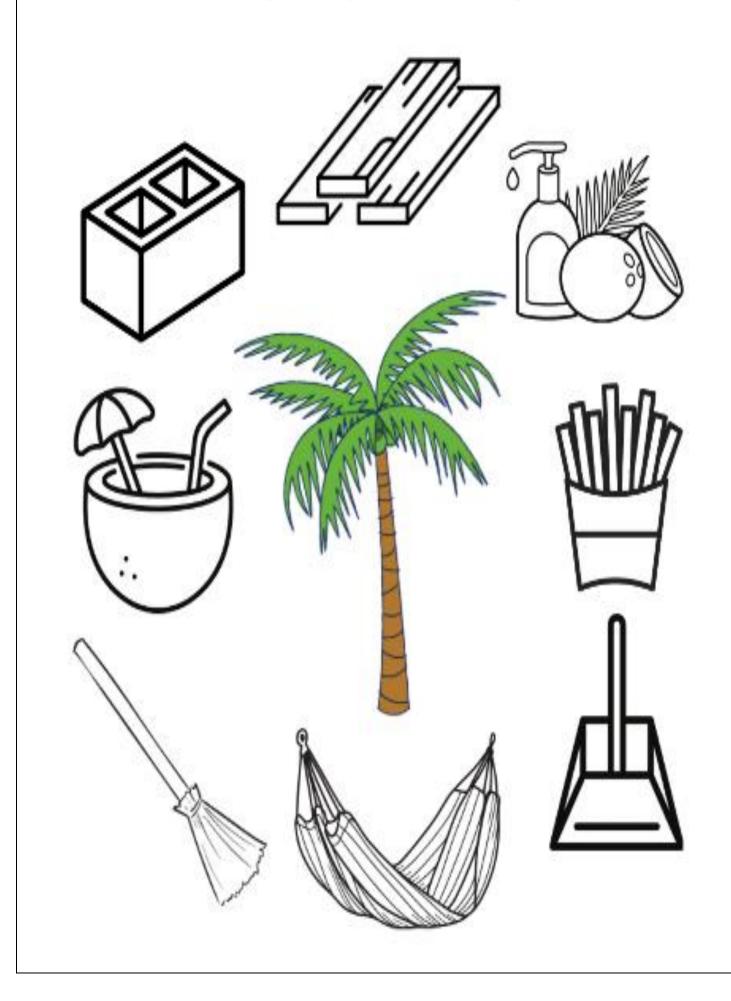

### Q 1. Unscramble the following wild animals.

Q 2. Colour the different things we can get from the coconut plant.