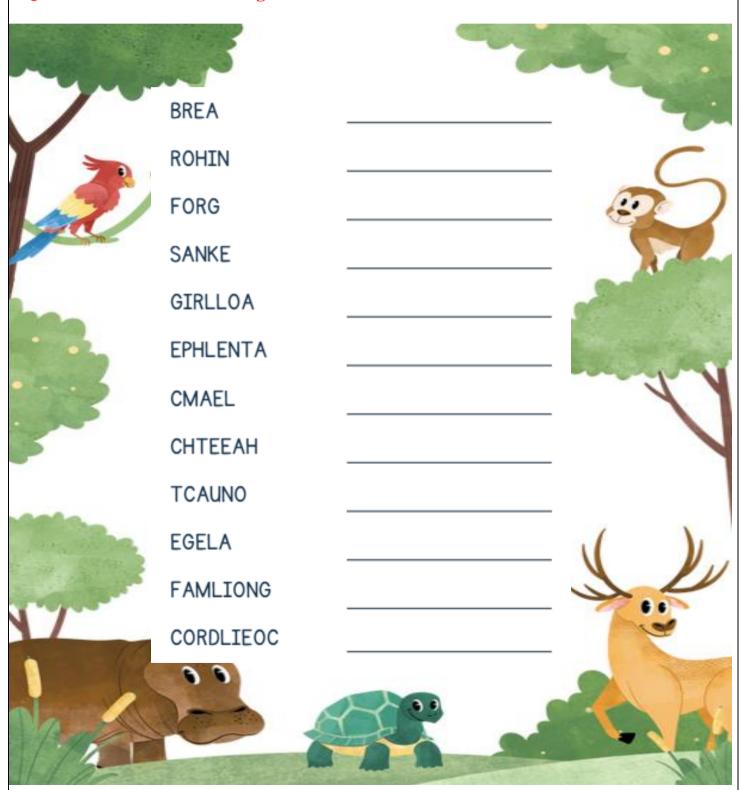

### Q 1. Unscramble the following wild animals.

Q 2. Colour the different things we can get from the coconut plant.