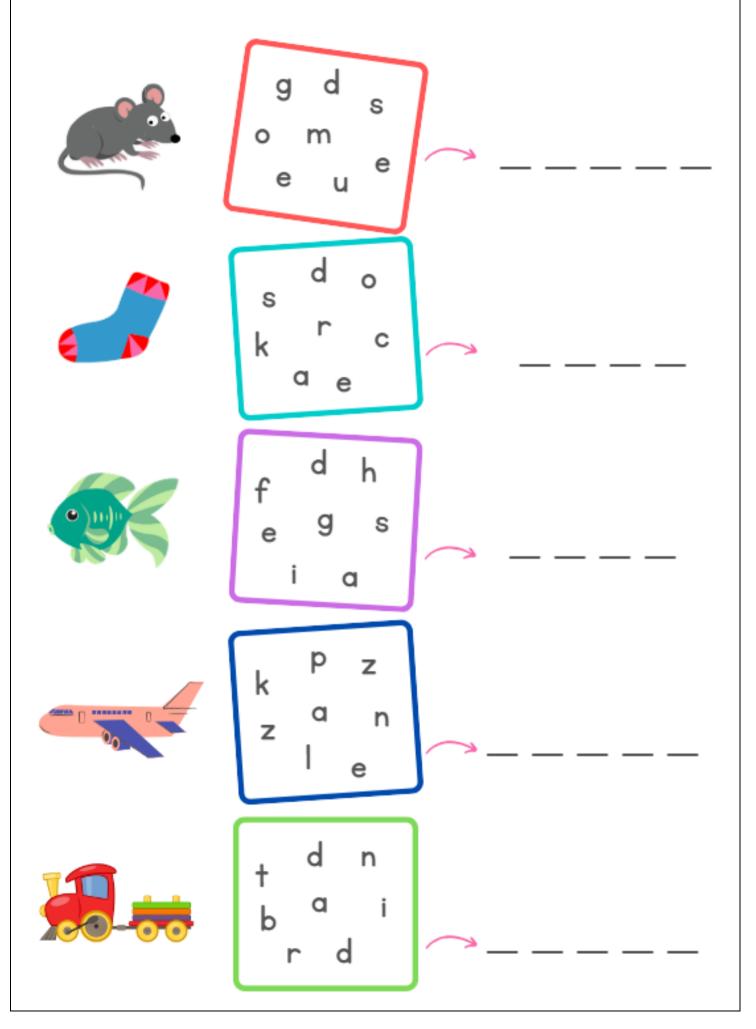

## Q 2. Can you find the words given in the puzzle?

**Q4.** Use a word from the word box below to make a compound word. The picture is a clue.

| line  | fish | work | fruit | melon | flower |
|-------|------|------|-------|-------|--------|
| water |      | =    |       |       |        |
| sun   | +    | =    |       |       |        |
| camp  |      | =    |       |       |        |
| fire  | +    | =    |       |       | *      |
| jelly | +    | =    |       |       | JIN    |
| grape |      | =    |       |       |        |