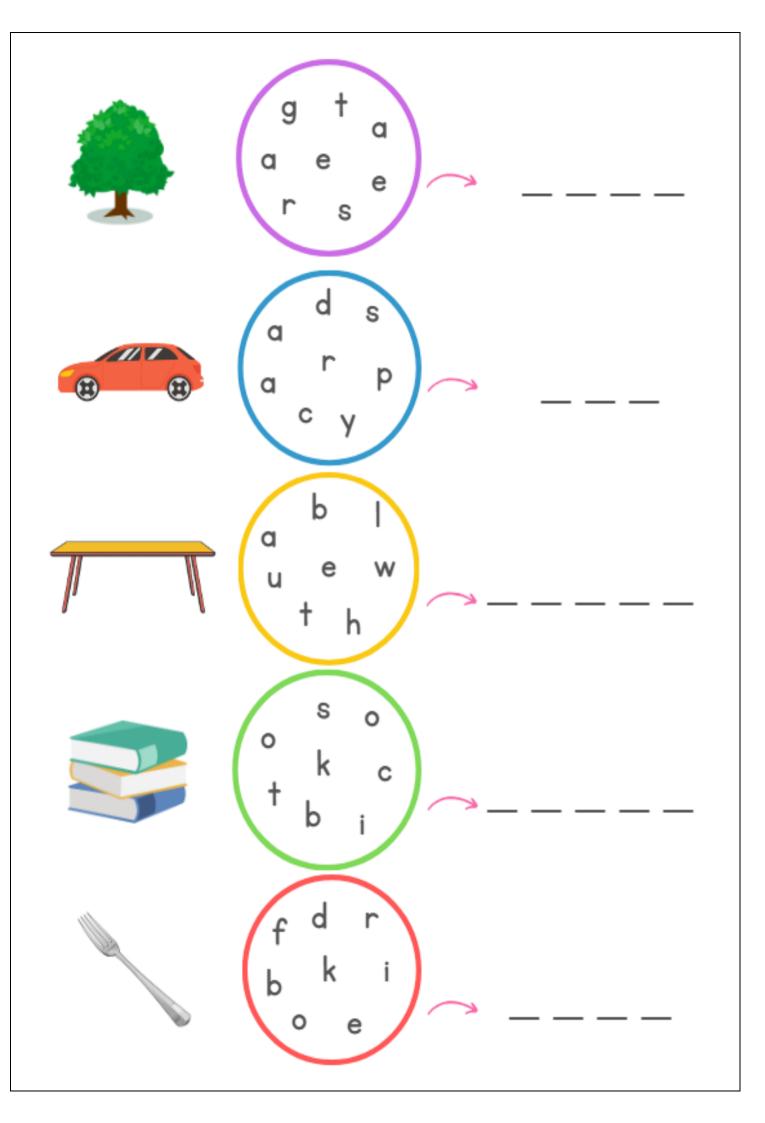

## Q 2. Can you find the words given in the puzzle?

**Q4.** Use a word from the word box below to make a compound word. The picture is a clue.

| line  | fish | work | fruit | melon | flower |
|-------|------|------|-------|-------|--------|
| water |      | =    |       |       |        |
| sun   | +    | =    |       |       |        |
| camp  |      | =    |       |       |        |
| fire  | +    | =    |       |       | *      |
| jelly | +    | =    |       |       | JIN    |
| grape |      | =    |       |       |        |