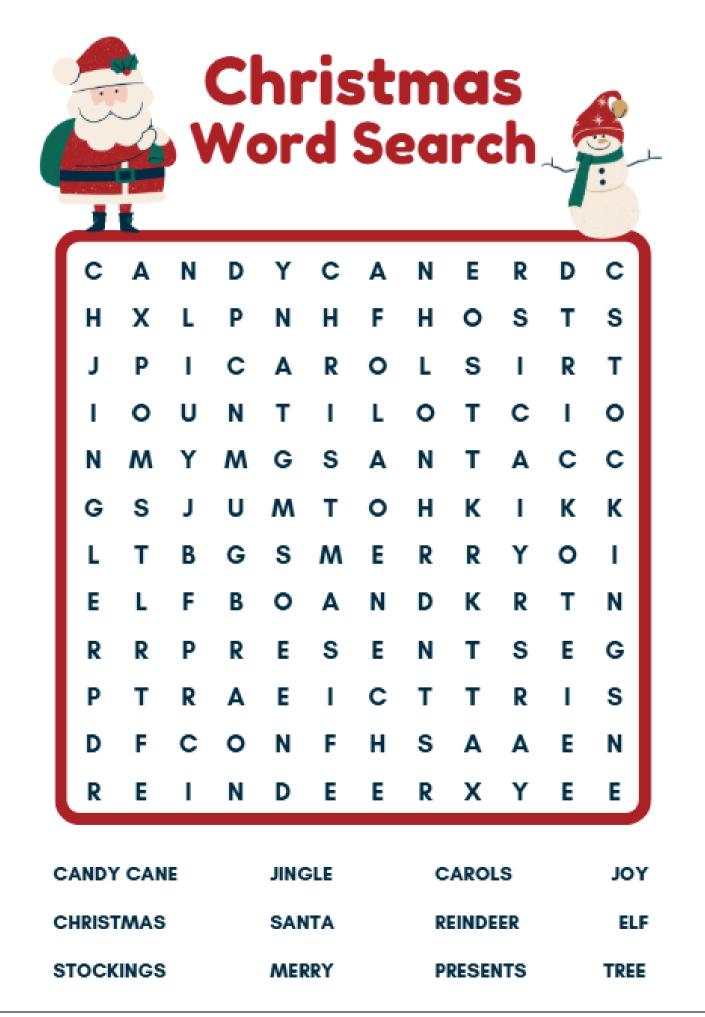

## Q 2. Can you find the words given in the puzzle?

**Q4.** Use a word from the word box below to make a compound word. The picture is a clue.

| line  | fish | work | fruit | melon | flower |
|-------|------|------|-------|-------|--------|
| water |      | =    |       |       |        |
| sun   | +    | =    |       |       |        |
| camp  |      | =    |       |       |        |
| fire  | +    | =    |       |       | *      |
| jelly | +    | =    |       |       | JIN    |
| grape |      | =    |       |       |        |