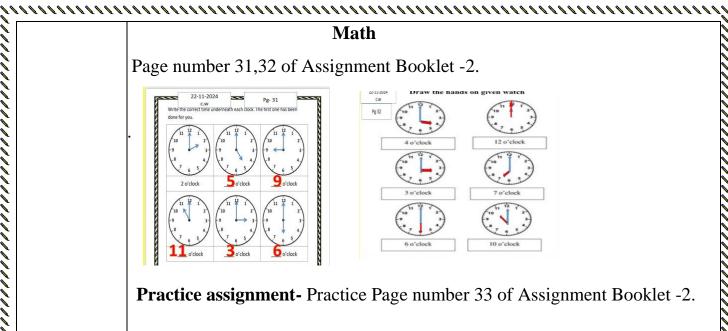

## ITL PUBLIC SCHOOL

,,,,,,,,,,,,,,,,,,,,,,,,,,,,,,,,,

| Year       Second | (IIII)        |                                                                                                                                                                                                                                                                                                                                               | L PUBLIC SCHOOL                                                                                                                    |                                      |  |
|---------------------------------------------------------------------------------------------------------------------------------------------------------------------------------------------------------------------------------------------------------------------------------------------------------------------------------------------------------------------------------------------------------------------------------------------------------------------------------------------------------------------------------------------------------------------------------------------------------------------------------------------------------------------------------------------------------------------------------------------------------------------------------------------------------------------------------------------------------------------------------------------------------------------------------------------------------------------------------------------------------------------------------------------------------------------------------------------------------------------------------------------------------------------------------------------------------------------------------------------------------------------------------------------------------------------------------------------------------------------------------------------------------------------------------------------------------------------------------------------------------------------------------------------------------------------------------------------------------------------------------------------------------------------------------------------------------------------------------------------------------------------------------------------------------------------------------------------------------------------------------------------------------------------------------------------------------------------------------------------------------------------------------------------------------------------------------------|---------------|-----------------------------------------------------------------------------------------------------------------------------------------------------------------------------------------------------------------------------------------------------------------------------------------------------------------------------------------------|------------------------------------------------------------------------------------------------------------------------------------|--------------------------------------|--|
| Date       English         Friday       English         22.11.2024       Page number 24-31 of Mridang textbook.         Word Bank of the Chapter – The Cap-Seller and Monkeys in the notebook.         Image: Chapter - The Cap-Seller and Monkeys in the notebook.         Image: Chapter - The Cap-Seller and Monkeys in the notebook.         Image: Chapter - The Cap-Seller and Monkeys in the notebook.         Image: Chapter - The Cap-Seller and the Monkeys in the notebook.         Image: Chapter - The Cap-Seller and the Monkeys in the notebook.         Image: Chapter - The Cap-Seller and the Monkeys in the notebook.         Image: Chapter - The Cap-Seller and the Monkeys in the notebook.         Image: Chapter - The Cap-Seller and the Monkeys in the notebook.         Image: Chapter - The Cap-Seller and the Monkeys in the notebook.         Image: Chapter - The Cap-Seller and the Monkeys in the notebook.         Image: Chapter - The Cap-Seller and the Monkeys in the notebook.         Image: Chapter - The Cap-Seller and the Monkeys in the notebook.         Image: Chapter - The Cap-Seller and the Monkeys in the notebook.         Image: Sold intervent interven                                                                                                                                                                                                                                                                                                                                                                                                                                                                            | PUBLIC SCHOOL |                                                                                                                                                                                                                                                                                                                                               | Daily Plan-Class I                                                                                                                 | Lo achood !                          |  |
| Friday       English         22.11.2024       Page number 24-31 of Mridang textbook.         Word Bank of the Chapter – The Cap-Seller and Monkeys in the notebook.                                                                                                                                                                                                                                                                                                                                                                                                                                                                                                                                                                                                                                                                                                                                                                                                                                                                                                                                                                                                                                                                                                                                                                                                                                                                                                                                                                                                                                                                                                                                                                                                                                                                                                                                                                                                                                                                                                                   | •             | <u>Concept/Topic/Activity</u>                                                                                                                                                                                                                                                                                                                 |                                                                                                                                    |                                      |  |
| Word Bank of the Chapter – The Cap-Seller and Monkeys in the notebook.         Image: Sold Sold Sold Sold Sold Sold Sold Sold                                                                                                                                                                                                                                                                                                                                                                                                                                                                                                                                                                                                                                                                                                                                                                                                                                                                                                                                                                                                                                                                                                                                                                                                                                                                                                                                                                                                                                                                                                                                                                                                                                                                                                                                                                                                                                                                                                                                                         |               | English                                                                                                                                                                                                                                                                                                                                       |                                                                                                                                    |                                      |  |
| Word Bank of the Chapter – The Cap-Seller and Monkeys in the notebook.         Image: Chi The Cap-Seller and the Monkeys         Word Bank         Word Bank         Sold         Capseller         threew         Capseller         threew         Solok         worke up         Practice assignment – Practice page no 59-62 of Mridang textbook         Hindi         page number125,126,127 of Assignment Booklet -1         Image: set                                                                                                                                                                                                                                                                                                                                                                                                                                                                                                                                                                                                                                                                                                                                                                                                                                                                                                                                                                                                                                                                                                                                                                                                                                                                                                                                                                                                                             | 2.11.2024     | Page number 24-31 of Mrid                                                                                                                                                                                                                                                                                                                     | ang textbook.                                                                                                                      |                                      |  |
| 22 November 2024       C.W.         Friday       Ch: The Capseller and the Monkeys         Word Bank       sold         Sold       fists         monkeys       scratched         Capseller       threw         carried       empty         shook       woke up         Practice assignment – Practice page no 59-62 of Mridang textbook         Hindi         page number125,126,127 of Assignment Booklet -1         Image number125,126,127 of Assignment Booklet -1         Image number125,126,127 of Assignment Booklet -1                                                                                                                                                                                                                                                                                                                                                                                                                                                                                                                                                                                                                                                                                                                                                                                                                                                                                                                                                                                                                                                                                                                                                                                                                                                                                                                                                                                                                                                                                                                                                       |               | Word Bank of the Chapter -                                                                                                                                                                                                                                                                                                                    | - The Cap-Seller and Mo                                                                                                            | nkeys in the notebook.               |  |
| Friday       Ch: The Capseller and the Monkeys         Word Bank       sold         sold       fists         monkeys       scratched         Capseller       threw         carried       empty         shook       woke up         Practice assignment – Practice page no 59-62 of Mridang textbook         Hindi         page number125,126,127 of Assignment Booklet -1         Image number125,126,127 of Assignment Booklet -1         Image number125,126,127 of Assignment Booklet -1         Image number125,126,127 of Assignment Booklet -1                                                                                                                                                                                                                                                                                                                                                                                                                                                                                                                                                                                                                                                                                                                                                                                                                                                                                                                                                                                                                                                                                                                                                                                                                                                                                                                                                                                                                                                                                                                                  |               |                                                                                                                                                                                                                                                                                                                                               | -                                                                                                                                  | J                                    |  |
| sold       fists         monkeys       scratched         Cap-seller       threw         carried       empty         shook       woke up         Practice assignment – Practice page no 59-62 of Mridang textbook         Hindi         page number125,126,127 of Assignment Booklet -1         Image number125,126,127 of Assignment Booklet -1         Image number125,126,127 of Assignment Booklet -1                                                                                                                                                                                                                                                                                                                                                                                                                                                                                                                                                                                                                                                                                                                                                                                                                                                                                                                                                                                                                                                                                                                                                                                                                                                                                                                                                                                                                                                                                                                                                                                                                                                                              |               |                                                                                                                                                                                                                                                                                                                                               |                                                                                                                                    |                                      |  |
| Imonkeys       scratched         Cap-seller       threw         carried       empty         shook       woke up         Practice assignment – Practice page no 59-62 of Mridang textbook         Hindi         page number125,126,127 of Assignment Booklet -1         Image number125,126,127 of Assignment Booklet -1         Image number125,126,127 of Assignment Booklet -1         Image number125,126,127 of Assignment Booklet -1                                                                                                                                                                                                                                                                                                                                                                                                                                                                                                                                                                                                                                                                                                                                                                                                                                                                                                                                                                                                                                                                                                                                                                                                                                                                                                                                                                                                                                                                                                                                                                                                                                             |               |                                                                                                                                                                                                                                                                                                                                               |                                                                                                                                    |                                      |  |
| Cap-seller       threw         carried       empty         shook       woke up         Practice assignment – Practice page no 59-62 of Mridang textbook         Hindi         page number125,126,127 of Assignment Booklet -1         Imply woke up         Imply         imply         page number125,126,127 of Assignment Booklet -1         Imply                                                                                                                                                                                                                                                                                                                                                                                                                                                               |               | sold                                                                                                                                                                                                                                                                                                                                          | fists                                                                                                                              |                                      |  |
| carried empty woke up         Practice assignment – Practice page no 59-62 of Mridang textbook         Hindi         page number125,126,127 of Assignment Booklet -1         Image number125,126,127 of Assignment Booklet -1                                                                                                                                                                                                                                                                                                                                                                                                                                                                                                                                                                                                                                                                                                                                                                                                                                                                                                                                                                                                                                                                                                                                                                                                                                                                                                                        |               |                                                                                                                                                                                                                                                                                                                                               |                                                                                                                                    |                                      |  |
| Practice assignment – Practice page no 59-62 of Mridang textbook         Hindi         page number125,126,127 of Assignment Booklet -1         Image number125,126,127 of Assignment                                                                                                                                                                                                                                                                                                                                                                                                                                                                                                                                                                                                                                                     |               |                                                                                                                                                                                                                                                                                                                                               |                                                                                                                                    |                                      |  |
| Hindi         page number125,126,127 of Assignment Booklet -1         Image number125,126,127 of Assignment Booklet -1       Image number125,126,127 of Assignment Booklet -1         Image number125,126,127 of Assignment Booklet -1       Image number125,126,127 of Assignment Booklet -1         Image number125,126,127 of Assignment Booklet -1       Image number125,126,127 of Assignment Booklet -1         Image number125,126,127 of Assignment Booklet -1       Image number125,126,127 of Assignment Booklet -1         Image number numer number numer number number number number number num                                                                                                                                                                                                                                                                                                                                                                                                              |               |                                                                                                                                                                                                                                                                                                                                               |                                                                                                                                    |                                      |  |
| page number 125, 126, 127 of Assignment Booklet -1                                                                                                                                                                                                                                                                                                                                                                                                                                                                                                                                                                                                                                                                                                                                                                                                                                                                                                                                                                                                                                                                                                                                                                                                                                                                                                                                                                                                                                                                                                                                                                                                                                                                                                                                                                                                                                                                                                                                                                                                                                    |               | <b>Practice assignment</b> – Pract                                                                                                                                                                                                                                                                                                            | tice page no 59-62 of Mr                                                                                                           | idang textbook                       |  |
| <ul> <li>तोलिया कोआ</li> <li>भेषा</li> <li>भेषिवलीन खुत अखे हैं।</li> <li>भेषिवलीन खुत अखे हैं।</li> </ul>                                                                                                                                                                                                                                                                                                                                                                                                                                                                                                                                                                                                                                                                                                                                                                                                                                                                                                                                                                                                                                                                                                                                                                                                                                                                                                                                                                                                                                                                                                                                                                                                                                                                                                                                                                                                                                                                                                                                                                            |               |                                                                                                                                                                                                                                                                                                                                               | Hindi                                                                                                                              |                                      |  |
| <ul> <li>भाषता कर लोग</li> <li>भाषता कर लोग</li> <li>भाषता कर लोग</li> <li>भाषता कर लग</li> <li>भाषत</li></ul>                                                                                                                                                                                                                                                                                       |               | page number125,126,127 of Assignment Booklet -1                                                                                                                                                                                                                                                                                               |                                                                                                                                    |                                      |  |
| <ul> <li>मियाय प्रकोश</li> <li>मिसा विलीग लए।</li> <li>मेसा विलीग लाए।</li> <li></li></ul>                                                                                                                                                                                                                                                   |               |                                                                                                                                                                                                                                                                                                                                               |                                                                                                                                    |                                      |  |
|                                                                                                                                                                                                                                                                                                                                                                                                                                                                                                                                                                                                                                                                                                                                                                                                                                                                                                                                                                                                                                                                                                                                                                                                                                                                                                                                                                                                                                                                                                                                                                                                                                                                                                                                                                                                                                                                                                                                                                                                                                                                                       |               | <ul> <li>अवसर काला</li> <li>अवसर काला</li> <li>प्रेस</li> </ul> | (पित वर्णन) जी (ी) की मात्र<br>को देखकर बक्स पूरे करें ।<br>नित्ता में वैदा।<br>धा में पनी और खाद जातो ।<br>नि चे बहुत अन्छे हैं । | प) <mark>औरत</mark> दिए जना रही हैं। |  |
|                                                                                                                                                                                                                                                                                                                                                                                                                                                                                                                                                                                                                                                                                                                                                                                                                                                                                                                                                                                                                                                                                                                                                                                                                                                                                                                                                                                                                                                                                                                                                                                                                                                                                                                                                                                                                                                                                                                                                                                                                                                                                       |               |                                                                                                                                                                                                                                                                                                                                               |                                                                                                                                    |                                      |  |
|                                                                                                                                                                                                                                                                                                                                                                                                                                                                                                                                                                                                                                                                                                                                                                                                                                                                                                                                                                                                                                                                                                                                                                                                                                                                                                                                                                                                                                                                                                                                                                                                                                                                                                                                                                                                                                                                                                                                                                                                                                                                                       |               |                                                                                                                                                                                                                                                                                                                                               |                                                                                                                                    |                                      |  |
|                                                                                                                                                                                                                                                                                                                                                                                                                                                                                                                                                                                                                                                                                                                                                                                                                                                                                                                                                                                                                                                                                                                                                                                                                                                                                                                                                                                                                                                                                                                                                                                                                                                                                                                                                                                                                                                                                                                                                                                                                                                                                       |               |                                                                                                                                                                                                                                                                                                                                               |                                                                                                                                    |                                      |  |
|                                                                                                                                                                                                                                                                                                                                                                                                                                                                                                                                                                                                                                                                                                                                                                                                                                                                                                                                                                                                                                                                                                                                                                                                                                                                                                                                                                                                                                                                                                                                                                                                                                                                                                                                                                                                                                                                                                                                                                                                                                                                                       |               |                                                                                                                                                                                                                                                                                                                                               |                                                                                                                                    |                                      |  |
|                                                                                                                                                                                                                                                                                                                                                                                                                                                                                                                                                                                                                                                                                                                                                                                                                                                                                                                                                                                                                                                                                                                                                                                                                                                                                                                                                                                                                                                                                                                                                                                                                                                                                                                                                                                                                                                                                                                                                                                                                                                                                       |               |                                                                                                                                                                                                                                                                                                                                               |                                                                                                                                    |                                      |  |
|                                                                                                                                                                                                                                                                                                                                                                                                                                                                                                                                                                                                                                                                                                                                                                                                                                                                                                                                                                                                                                                                                                                                                                                                                                                                                                                                                                                                                                                                                                                                                                                                                                                                                                                                                                                                                                                                                                                                                                                                                                                                                       |               |                                                                                                                                                                                                                                                                                                                                               |                                                                                                                                    |                                      |  |