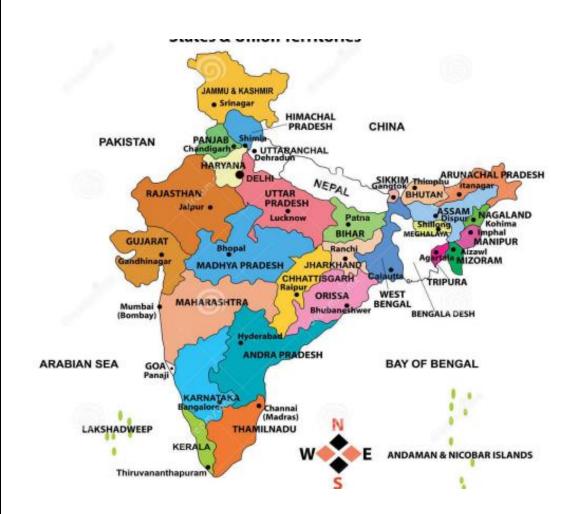

## **Source based Question**

1 Look at the given map and answer the following questions:

- a) Which state is surrounded by four other states?
- b) Which state has largest area?
- c) Name 4 Eastern states of India:

|   | d) Name any two Western states.                                                                      |
|---|------------------------------------------------------------------------------------------------------|
| 2 | a) Which of the following is the net of a cube:                                                      |
| 2 |                                                                                                      |
|   | b) Draw the net for the following shape:                                                             |
|   |                                                                                                      |
|   | c) Count and write the number of cubes :                                                             |
|   |                                                                                                      |
|   | SECTION – B                                                                                          |
| 3 | Draw a net of a cylinder                                                                             |
| 4 | Write the expanded from for numeral 56.190 in                                                        |
|   | i) Decimal form                                                                                      |
|   | ii) Fractional form.                                                                                 |
| 5 | The distance between two places on a map is 9 cm. If 1cm on map = 28 km on ground.                   |
|   | Find the actual distance between the two places.                                                     |
|   | SECTION – C                                                                                          |
| 6 | a) Write in figures: two hundred twenty five and three hundred twenty two thousandths.               |
|   | b) If Riya height is 12.67 cm more than her brothers height .Find Riya height if her brothers height |
|   | is 121.75 cm.                                                                                        |