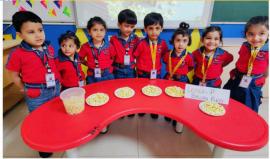

## Popcorn Party

Learners enjoyed the popcorm party which was integrated with the letter 'Pp'.

The Olympic Games are a multi-sport competition that features athletes from around the world.