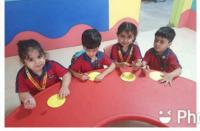

COLLEGE LONDON

Registered Exam Centre 69893

World Mango Day is celebrated on 22nd July every year.

Xaverians celebrated the day with tasting all the kind of mangoes and dressing up in shades of

Happy Mango Day