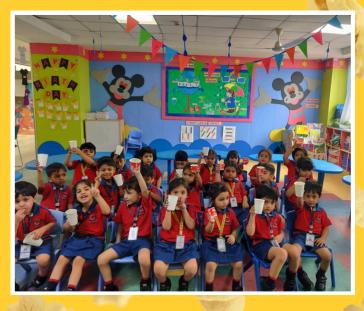

## Popcorn Party

Learners enjoyed the popcorm party which was integrated with the letter 'Pp'.

The Olympic Games are a multi-sport competition that features athletes from around the world.