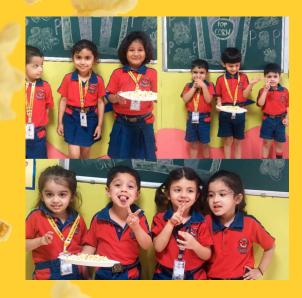

## Popcorn Party

Learners enjoyed the popcorm party which was integrated with the letter 'Pp'.

The Olympic Games are a multi-sport competition that features athletes from around the world.