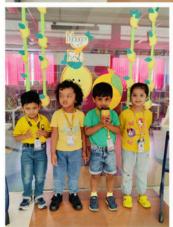

COLLEGE LONDON

Registered Exam Centre 69893

World Mango Day is celebrated on 22nd July every year.

Xaverians celebrated the day with tasting all the kind of mangoes and dressing up in shades of

Happy Mango Day