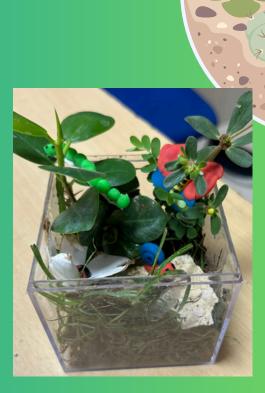

, we create a foundation for lifelong learning and success.

Warm regards, Director-Principal





# Welcome Back

































# WORLD EMOJI DAY

WORLD EMOJI DAY IS
CELEBRATED ON JULY 24
EVERY YEAR.BEAUTIFUL
SMILES OF OUR YOUNG
XAVERIANS HELPED US TO
BRING ALL THE EMOJIS IN
OUR CLASS WITH A
WONDERFUL CELEBRATION
FOLLOWED BY A SMILEY
CRAFT.



















COLLEGE LONDON

Registered Exam Centre 69893











































World Mango Day is celebrated on 22nd July every year.

Xaverians celebrated the day with tasting all the kind of mangoes and dressing up in shades of































































































































Happy Mango Day









### TERRARIUM ACTIVITY











































## Popcorn Party









Learners enjoyed the popcorm party which was integrated with the letter 'Pp'.







































































































































































The Olympic Games are a multi-sport competition that features athletes from around the world.