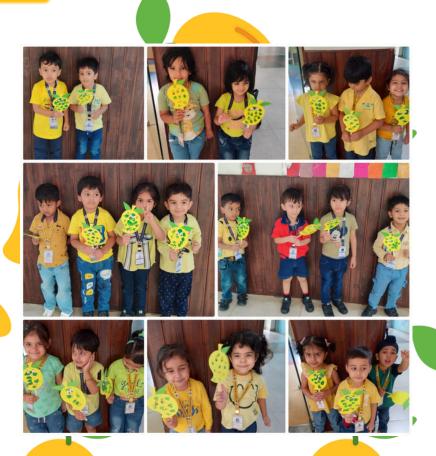

COLLEGE LONDON

Registered Exam Centre 69893

World Mango Day is celebrated on 22nd July every year.

Xaverians celebrated the day with tasting all the kind of mangoes and dressing up in shades of

Happy Mango Day