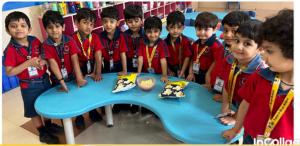

## Popcorn Party

Learners enjoyed the popcorm party which was integrated with the letter 'Pp'.

The Olympic Games are a multi-sport competition that features athletes from around the world.