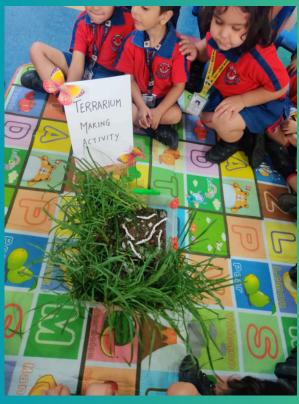

er, we create a foundation for lifelong learning and success.

Warm regards, Director-Principal





# Welcome Back

































# WORLD EMOJI DAY

WORLD EMOJI DAY IS
CELEBRATED ON JULY 24
EVERY YEAR.BEAUTIFUL
SMILES OF OUR YOUNG
XAVERIANS HELPED US TO
BRING ALL THE EMOJIS IN
OUR CLASS WITH A
WONDERFUL CELEBRATION
FOLLOWED BY A SMILEY
CRAFT.



















COLLEGE LONDON

Registered Exam Centre 69893











































World Mango Day is celebrated on 22nd July every year.

Xaverians celebrated the day with tasting all the kind of mangoes and dressing up in shades of































































































































Happy Mango Day









### TERRARIUM ACTIVITY











































## Popcorn Party









Learners enjoyed the popcorm party which was integrated with the letter 'Pp'.







































































































































































The Olympic Games are a multi-sport competition that features athletes from around the world.