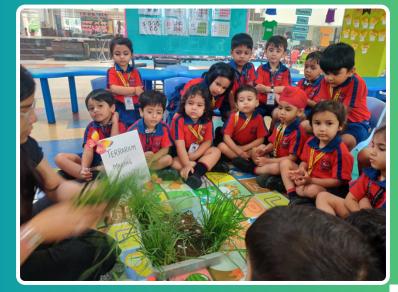

a foundation for lifelong learning and success.

Warm regards, Director-Principal





# Welcome Back

































# WORLD EMOJI DAY

WORLD EMOJI DAY IS
CELEBRATED ON JULY 24
EVERY YEAR.BEAUTIFUL
SMILES OF OUR YOUNG
XAVERIANS HELPED US TO
BRING ALL THE EMOJIS IN
OUR CLASS WITH A
WONDERFUL CELEBRATION
FOLLOWED BY A SMILEY
CRAFT.



















COLLEGE LONDON

Registered Exam Centre 69893











































World Mango Day is celebrated on 22nd July every year.

Xaverians celebrated the day with tasting all the kind of mangoes and dressing up in shades of































































































































Happy Mango Day









### TERRARIUM ACTIVITY











































## Popcorn Party









Learners enjoyed the popcorm party which was integrated with the letter 'Pp'.







































































































































































The Olympic Games are a multi-sport competition that features athletes from around the world.