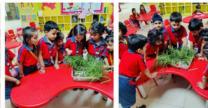

dation for lifelong learning and success.

Warm regards, Director-Principal





# Welcome Back

































# WORLD EMOJI DAY

WORLD EMOJI DAY IS
CELEBRATED ON JULY 24
EVERY YEAR.BEAUTIFUL
SMILES OF OUR YOUNG
XAVERIANS HELPED US TO
BRING ALL THE EMOJIS IN
OUR CLASS WITH A
WONDERFUL CELEBRATION
FOLLOWED BY A SMILEY
CRAFT.



















COLLEGE LONDON

Registered Exam Centre 69893











































World Mango Day is celebrated on 22nd July every year.

Xaverians celebrated the day with tasting all the kind of mangoes and dressing up in shades of































































































































Happy Mango Day









### TERRARIUM ACTIVITY











































## Popcorn Party









Learners enjoyed the popcorm party which was integrated with the letter 'Pp'.







































































































































































The Olympic Games are a multi-sport competition that features athletes from around the world.