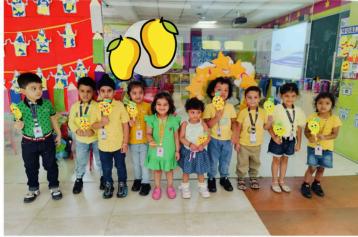

COLLEGE LONDON

Registered Exam Centre 69893

World Mango Day is celebrated on 22nd July every year.

Xaverians celebrated the day with tasting all the kind of mangoes and dressing up in shades of

Happy Mango Day