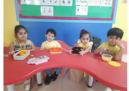

## Popcorn Party

Learners enjoyed the popcorm party which was integrated with the letter 'Pp'.

The Olympic Games are a multi-sport competition that features athletes from around the world.