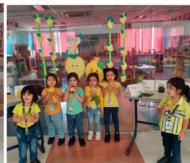

# WORLD EMOJI DAY

WORLD EMOJI DAY IS
CELEBRATED ON JULY 24
EVERY YEAR.BEAUTIFUL
SMILES OF OUR YOUNG
XAVERIANS HELPED US TO
BRING ALL THE EMOJIS IN
OUR CLASS WITH A
WONDERFUL CELEBRATION
FOLLOWED BY A SMILEY
CRAFT.