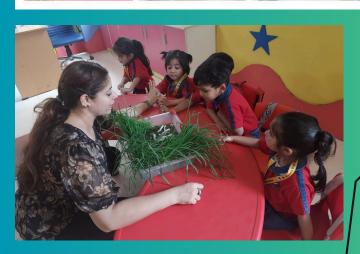

tion for lifelong learning and success.

Warm regards, Director-Principal





# Welcome Back

































# WORLD EMOJI DAY

WORLD EMOJI DAY IS
CELEBRATED ON JULY 24
EVERY YEAR.BEAUTIFUL
SMILES OF OUR YOUNG
XAVERIANS HELPED US TO
BRING ALL THE EMOJIS IN
OUR CLASS WITH A
WONDERFUL CELEBRATION
FOLLOWED BY A SMILEY
CRAFT.



















COLLEGE LONDON

Registered Exam Centre 69893











































World Mango Day is celebrated on 22nd July every year.

Xaverians celebrated the day with tasting all the kind of mangoes and dressing up in shades of































































































































Happy Mango Day









### TERRARIUM ACTIVITY











































## Popcorn Party









Learners enjoyed the popcorm party which was integrated with the letter 'Pp'.







































































































































































The Olympic Games are a multi-sport competition that features athletes from around the world.