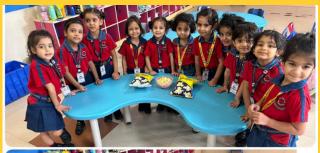

## Popcorn Party

Learners enjoyed the popcorm party which was integrated with the letter 'Pp'.

The Olympic Games are a multi-sport competition that features athletes from around the world.