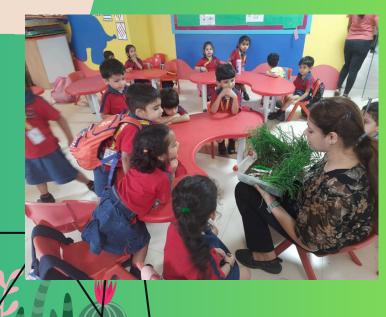

lifelong learning and success.

Warm regards, Director-Principal





# Welcome Back

































# WORLD EMOJI DAY

WORLD EMOJI DAY IS
CELEBRATED ON JULY 24
EVERY YEAR.BEAUTIFUL
SMILES OF OUR YOUNG
XAVERIANS HELPED US TO
BRING ALL THE EMOJIS IN
OUR CLASS WITH A
WONDERFUL CELEBRATION
FOLLOWED BY A SMILEY
CRAFT.



















COLLEGE LONDON

Registered Exam Centre 69893











































World Mango Day is celebrated on 22nd July every year.

Xaverians celebrated the day with tasting all the kind of mangoes and dressing up in shades of































































































































Happy Mango Day









### TERRARIUM ACTIVITY











































## Popcorn Party









Learners enjoyed the popcorm party which was integrated with the letter 'Pp'.







































































































































































The Olympic Games are a multi-sport competition that features athletes from around the world.