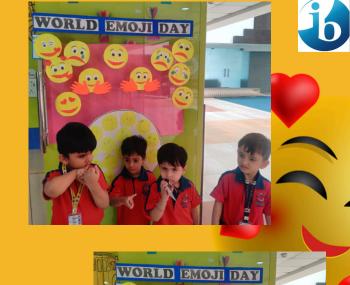

# WORLD EMOJI DAY

WORLD EMOJI DAY IS
CELEBRATED ON JULY 24
EVERY YEAR.BEAUTIFUL
SMILES OF OUR YOUNG
XAVERIANS HELPED US TO
BRING ALL THE EMOJIS IN
OUR CLASS WITH A
WONDERFUL CELEBRATION
FOLLOWED BY A SMILEY
CRAFT.