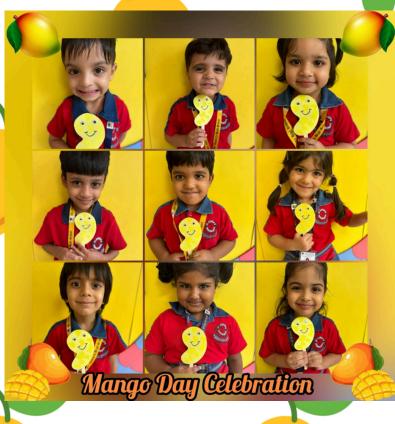

COLLEGE LONDON

Registered Exam Centre 69893

World Mango Day is celebrated on 22nd July every year.

Xaverians celebrated the day with tasting all the kind of mangoes and dressing up in shades of

Happy Mango Day