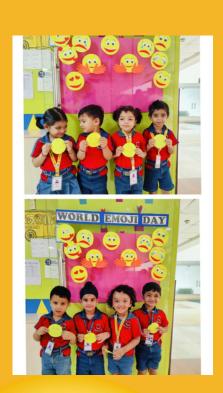

# WORLD EMOJI DAY

WORLD EMOJI DAY IS
CELEBRATED ON JULY 24
EVERY YEAR.BEAUTIFUL
SMILES OF OUR YOUNG
XAVERIANS HELPED US TO
BRING ALL THE EMOJIS IN
OUR CLASS WITH A
WONDERFUL CELEBRATION
FOLLOWED BY A SMILEY
CRAFT.