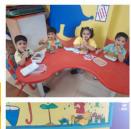

## Popcorn Party

Learners enjoyed the popcorm party which was integrated with the letter 'Pp'.

The Olympic Games are a multi-sport competition that features athletes from around the world.