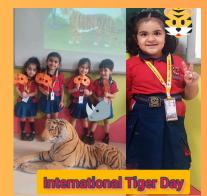

JI DAY IS
CELEBRATED ON JULY 24
EVERY YEAR.BEAUTIFUL
SMILES OF OUR YOUNG
XAVERIANS HELPED US TO
BRING ALL THE EMOJIS IN
OUR CLASS WITH A
WONDERFUL CELEBRATION
FOLLOWED BY A SMILEY
CRAFT.



















COLLEGE LONDON

Registered Exam Centre 69893











































World Mango Day is celebrated on 22nd July every year.

Xaverians celebrated the day with tasting all the kind of mangoes and dressing up in shades of































































































































Happy Mango Day









### TERRARIUM ACTIVITY











































## Popcorn Party









Learners enjoyed the popcorm party which was integrated with the letter 'Pp'.







































































































































































The Olympic Games are a multi-sport competition that features athletes from around the world.