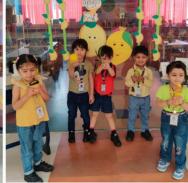

# WORLD EMOJI DAY

WORLD EMOJI DAY IS
CELEBRATED ON JULY 24
EVERY YEAR.BEAUTIFUL
SMILES OF OUR YOUNG
XAVERIANS HELPED US TO
BRING ALL THE EMOJIS IN
OUR CLASS WITH A
WONDERFUL CELEBRATION
FOLLOWED BY A SMILEY
CRAFT.