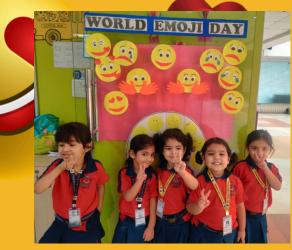

# WORLD EMOJI DAY

WORLD EMOJI DAY IS
CELEBRATED ON JULY 24
EVERY YEAR.BEAUTIFUL
SMILES OF OUR YOUNG
XAVERIANS HELPED US TO
BRING ALL THE EMOJIS IN
OUR CLASS WITH A
WONDERFUL CELEBRATION
FOLLOWED BY A SMILEY
CRAFT.