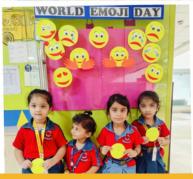

# WORLD EMOJI DAY

WORLD EMOJI DAY IS
CELEBRATED ON JULY 24
EVERY YEAR.BEAUTIFUL
SMILES OF OUR YOUNG
XAVERIANS HELPED US TO
BRING ALL THE EMOJIS IN
OUR CLASS WITH A
WONDERFUL CELEBRATION
FOLLOWED BY A SMILEY
CRAFT.