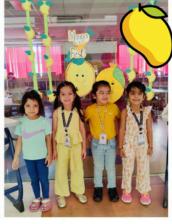

COLLEGE LONDON

Registered Exam Centre 69893

World Mango Day is celebrated on 22nd July every year.

Xaverians celebrated the day with tasting all the kind of mangoes and dressing up in shades of

Happy Mango Day