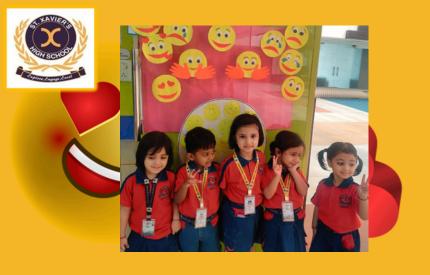

# WORLD EMOJI DAY

WORLD EMOJI DAY IS
CELEBRATED ON JULY 24
EVERY YEAR.BEAUTIFUL
SMILES OF OUR YOUNG
XAVERIANS HELPED US TO
BRING ALL THE EMOJIS IN
OUR CLASS WITH A
WONDERFUL CELEBRATION
FOLLOWED BY A SMILEY
CRAFT.