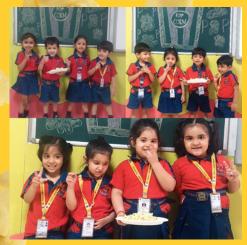

## Popcorn Party

Learners enjoyed the popcorm party which was integrated with the letter 'Pp'.

The Olympic Games are a multi-sport competition that features athletes from around the world.