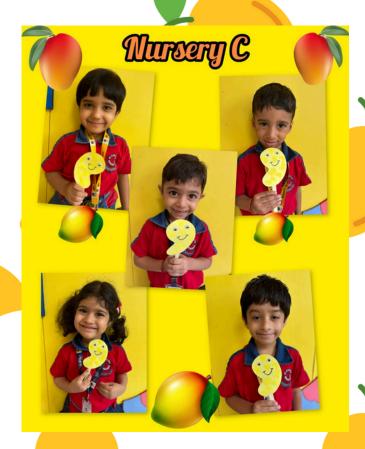

COLLEGE LONDON

Registered Exam Centre 69893

World Mango Day is celebrated on 22nd July every year.

Xaverians celebrated the day with tasting all the kind of mangoes and dressing up in shades of

Happy Mango Day