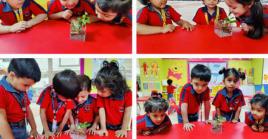

or lifelong learning and success.

Warm regards, Director-Principal





# Welcome Back

































# WORLD EMOJI DAY

WORLD EMOJI DAY IS
CELEBRATED ON JULY 24
EVERY YEAR.BEAUTIFUL
SMILES OF OUR YOUNG
XAVERIANS HELPED US TO
BRING ALL THE EMOJIS IN
OUR CLASS WITH A
WONDERFUL CELEBRATION
FOLLOWED BY A SMILEY
CRAFT.



















COLLEGE LONDON

Registered Exam Centre 69893











































World Mango Day is celebrated on 22nd July every year.

Xaverians celebrated the day with tasting all the kind of mangoes and dressing up in shades of































































































































Happy Mango Day









### TERRARIUM ACTIVITY











































## Popcorn Party









Learners enjoyed the popcorm party which was integrated with the letter 'Pp'.







































































































































































The Olympic Games are a multi-sport competition that features athletes from around the world.