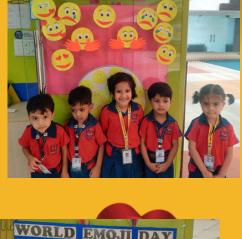

# WORLD EMOJI DAY

WORLD EMOJI DAY IS
CELEBRATED ON JULY 24
EVERY YEAR.BEAUTIFUL
SMILES OF OUR YOUNG
XAVERIANS HELPED US TO
BRING ALL THE EMOJIS IN
OUR CLASS WITH A
WONDERFUL CELEBRATION
FOLLOWED BY A SMILEY
CRAFT.