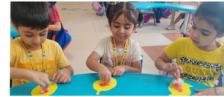

# WORLD EMOJI DAY

WORLD EMOJI DAY IS
CELEBRATED ON JULY 24
EVERY YEAR.BEAUTIFUL
SMILES OF OUR YOUNG
XAVERIANS HELPED US TO
BRING ALL THE EMOJIS IN
OUR CLASS WITH A
WONDERFUL CELEBRATION
FOLLOWED BY A SMILEY
CRAFT.