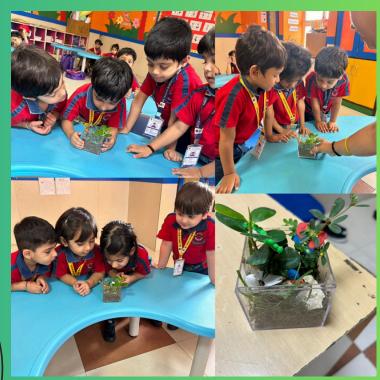

we create a foundation for lifelong learning and success.

Warm regards, Director-Principal





# Welcome Back

































# WORLD EMOJI DAY

WORLD EMOJI DAY IS
CELEBRATED ON JULY 24
EVERY YEAR.BEAUTIFUL
SMILES OF OUR YOUNG
XAVERIANS HELPED US TO
BRING ALL THE EMOJIS IN
OUR CLASS WITH A
WONDERFUL CELEBRATION
FOLLOWED BY A SMILEY
CRAFT.



















COLLEGE LONDON

Registered Exam Centre 69893











































World Mango Day is celebrated on 22nd July every year.

Xaverians celebrated the day with tasting all the kind of mangoes and dressing up in shades of































































































































Happy Mango Day









### TERRARIUM ACTIVITY











































## Popcorn Party









Learners enjoyed the popcorm party which was integrated with the letter 'Pp'.







































































































































































The Olympic Games are a multi-sport competition that features athletes from around the world.