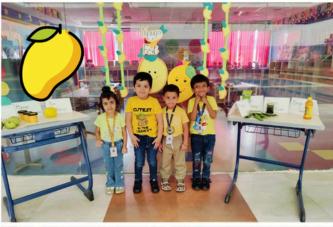

COLLEGE LONDON

Registered Exam Centre 69893

World Mango Day is celebrated on 22nd July every year.

Xaverians celebrated the day with tasting all the kind of mangoes and dressing up in shades of

Happy Mango Day