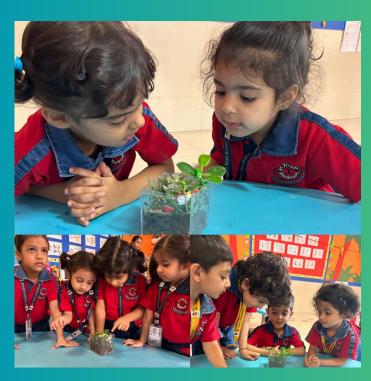

ther, we create a foundation for lifelong learning and success.

Warm regards, Director-Principal





# Welcome Back

































# WORLD EMOJI DAY

WORLD EMOJI DAY IS
CELEBRATED ON JULY 24
EVERY YEAR.BEAUTIFUL
SMILES OF OUR YOUNG
XAVERIANS HELPED US TO
BRING ALL THE EMOJIS IN
OUR CLASS WITH A
WONDERFUL CELEBRATION
FOLLOWED BY A SMILEY
CRAFT.



















COLLEGE LONDON

Registered Exam Centre 69893











































World Mango Day is celebrated on 22nd July every year.

Xaverians celebrated the day with tasting all the kind of mangoes and dressing up in shades of































































































































Happy Mango Day









### TERRARIUM ACTIVITY











































## Popcorn Party









Learners enjoyed the popcorm party which was integrated with the letter 'Pp'.







































































































































































The Olympic Games are a multi-sport competition that features athletes from around the world.