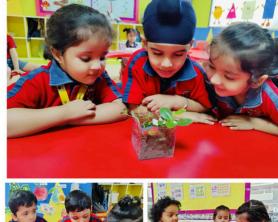

for lifelong learning and success.

Warm regards, Director-Principal





# Welcome Back

































# WORLD EMOJI DAY

WORLD EMOJI DAY IS
CELEBRATED ON JULY 24
EVERY YEAR.BEAUTIFUL
SMILES OF OUR YOUNG
XAVERIANS HELPED US TO
BRING ALL THE EMOJIS IN
OUR CLASS WITH A
WONDERFUL CELEBRATION
FOLLOWED BY A SMILEY
CRAFT.



















COLLEGE LONDON

Registered Exam Centre 69893











































World Mango Day is celebrated on 22nd July every year.

Xaverians celebrated the day with tasting all the kind of mangoes and dressing up in shades of































































































































Happy Mango Day









### TERRARIUM ACTIVITY











































## Popcorn Party









Learners enjoyed the popcorm party which was integrated with the letter 'Pp'.







































































































































































The Olympic Games are a multi-sport competition that features athletes from around the world.