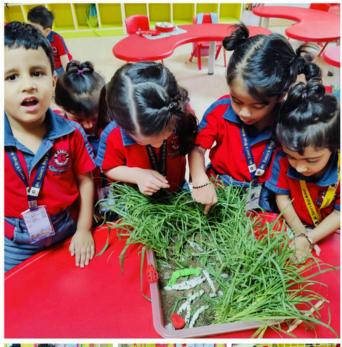

undation for lifelong learning and success.

Warm regards, Director-Principal





# Welcome Back

































# WORLD EMOJI DAY

WORLD EMOJI DAY IS
CELEBRATED ON JULY 24
EVERY YEAR.BEAUTIFUL
SMILES OF OUR YOUNG
XAVERIANS HELPED US TO
BRING ALL THE EMOJIS IN
OUR CLASS WITH A
WONDERFUL CELEBRATION
FOLLOWED BY A SMILEY
CRAFT.



















COLLEGE LONDON

Registered Exam Centre 69893











































World Mango Day is celebrated on 22nd July every year.

Xaverians celebrated the day with tasting all the kind of mangoes and dressing up in shades of































































































































Happy Mango Day









### TERRARIUM ACTIVITY











































## Popcorn Party









Learners enjoyed the popcorm party which was integrated with the letter 'Pp'.







































































































































































The Olympic Games are a multi-sport competition that features athletes from around the world.