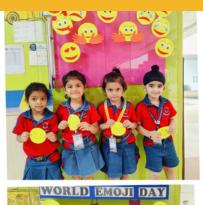

# WORLD EMOJI DAY

WORLD EMOJI DAY IS
CELEBRATED ON JULY 24
EVERY YEAR.BEAUTIFUL
SMILES OF OUR YOUNG
XAVERIANS HELPED US TO
BRING ALL THE EMOJIS IN
OUR CLASS WITH A
WONDERFUL CELEBRATION
FOLLOWED BY A SMILEY
CRAFT.