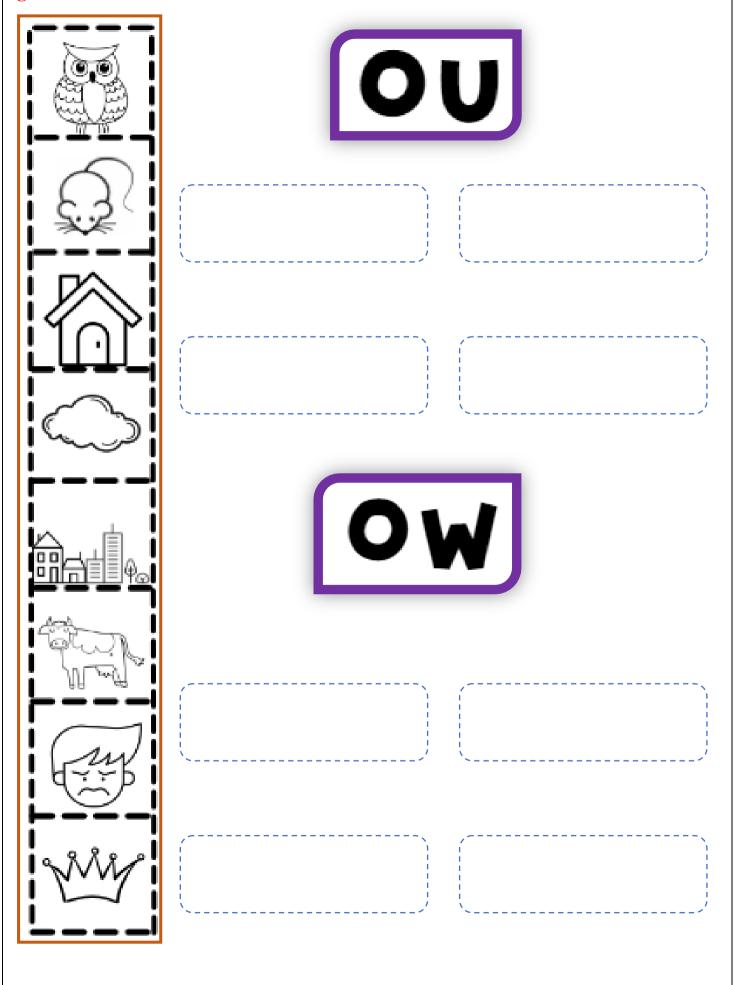

## Q 4. Look at the given pictures and complete the sentences that follow.

| Plants                                 | big and tall with sunshine, v | water, and love. |  |  |  |
|----------------------------------------|-------------------------------|------------------|--|--|--|
| bubbles and see them dance in the air. |                               |                  |  |  |  |
| At night, stars _                      | , twinkling like glitt        | ter in the sky!  |  |  |  |
| Sunflowers like                        | to dance in bright            | dresses.         |  |  |  |
| Mr                                     | wears a hat and smile         | es in winter!    |  |  |  |
| The                                    | keeps watch ov                | ver the fields.  |  |  |  |