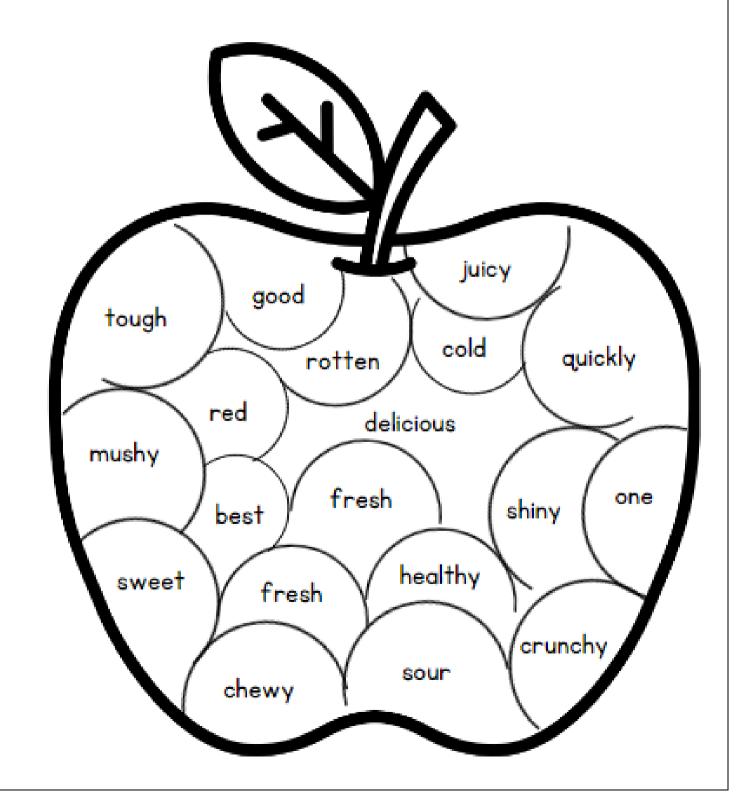

# Q 2. Write two words to describe the given pictures.

 $\mathbf{Q}$  3. Look at the pictures given in the side bar. Now, sort and write the words under the given sounds.