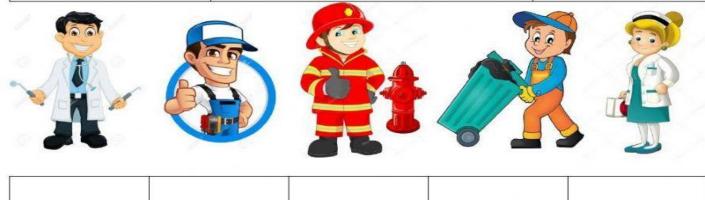

## 2. Write the name of the correct helper using the word bank.

| bus driver   | Dentist    | Electrical technician |           |
|--------------|------------|-----------------------|-----------|
| garbage man  | Janitor    | Librarian             | Fireman   |
| Nurse        | police man | mail man              | Teacher   |
| veterinarian | zoo keeper |                       | red cross |