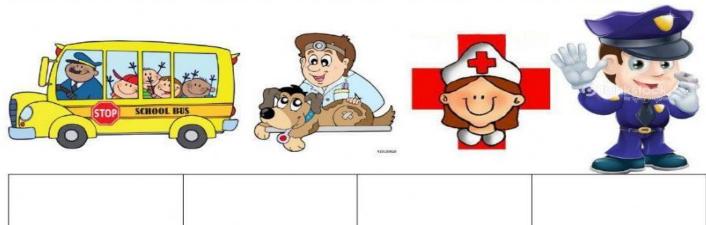

## 2. Write the name of the correct helper using the word bank.

| bus driver   | Dentist    | Electrical technician |           |
|--------------|------------|-----------------------|-----------|
| garbage man  | Janitor    | Librarian             | Fireman   |
| Nurse        | police man | mail man              | Teacher   |
| veterinarian | zoo keeper |                       | red cross |