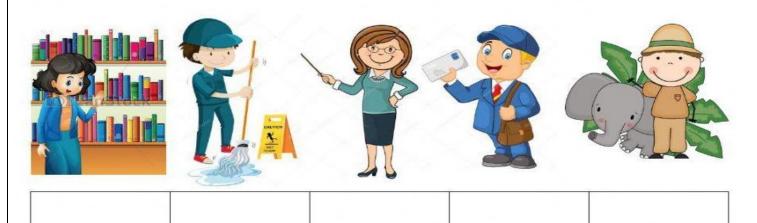

## 2. Write the name of the correct helper using the word bank.

| bus driver   | Dentist    | Electrical technician |           |
|--------------|------------|-----------------------|-----------|
| garbage man  | Janitor    | Librarian             | Fireman   |
| Nurse        | police man | mail man              | Teacher   |
| veterinarian | zoo keeper |                       | red cross |