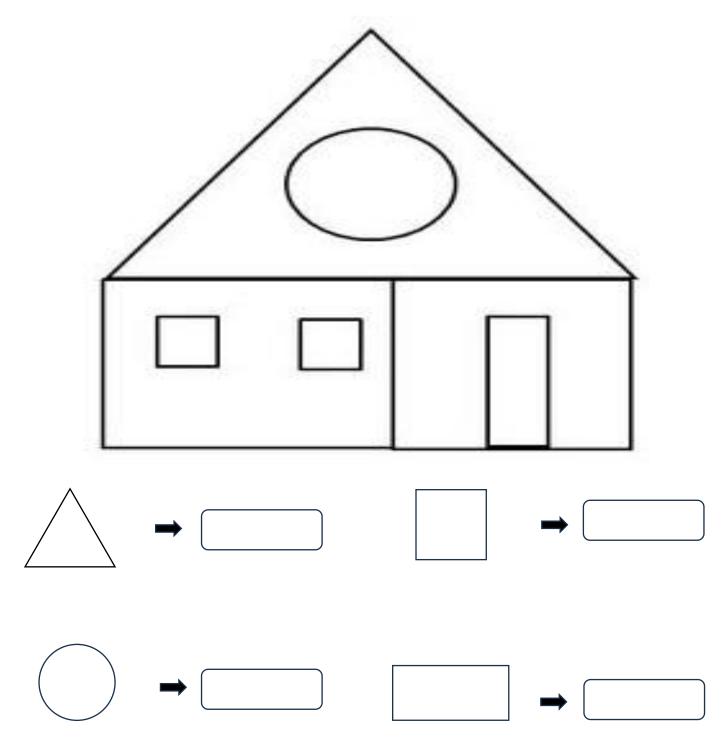

## NAME :- \_\_\_\_\_ CLASS :- I- \_\_\_\_ DATE :- \_\_\_\_

Q1. Count each shape in the picture and write down their number :-

Q2. Identify the names and properties of the given pictures with the help box :-