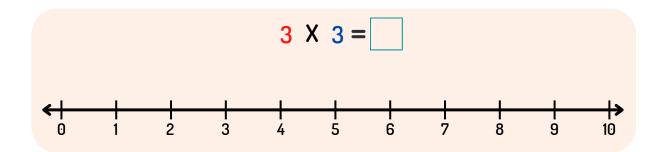

## Q1. Fill in the missing numbers in sequence.

Q2. Fill in the blanks the table of 5.

Q3. Use repeated addition to find the sum.

Q4. Use the number line to multiply the following.

Q5. Fill in the missing numbers.