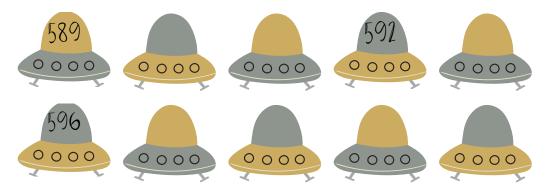

## Q1. Fill in the missing numbers in sequence.

Q2. Fill in the blanks the table of 5.

Q3. Use repeated addition to find the sum.

Q4. Use the number line to multiply the following.

Q5. Fill in the missing numbers.