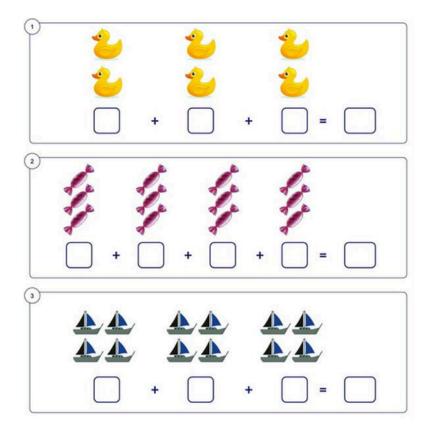

## Q1. Fill in the missing numbers in sequence.

Q2. Fill in the blanks the table of 5.

Q3. Use repeated addition to find the sum.

Q4. Use the number line to multiply the following.

Q5. Fill in the missing numbers.