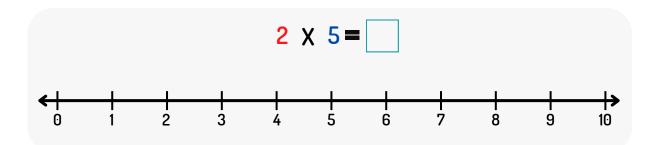

## Q1. Fill in the missing numbers in sequence.

Q2. Fill in the blanks the table of 5.

Q3. Use repeated addition to find the sum.

Q4. Use the number line to multiply the following.

Q5. Fill in the missing numbers.