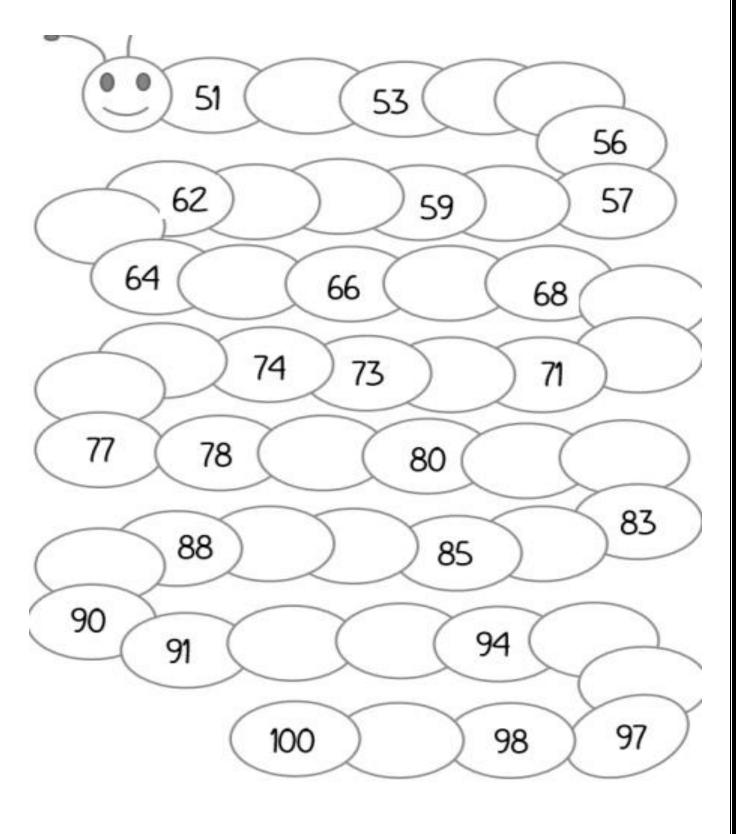

## SHIKSHA BHARATI GLOBAL SCHOOL SESSION- 2024-25 SUBJECT-MATHS

Q.1. Write the missing numbers.