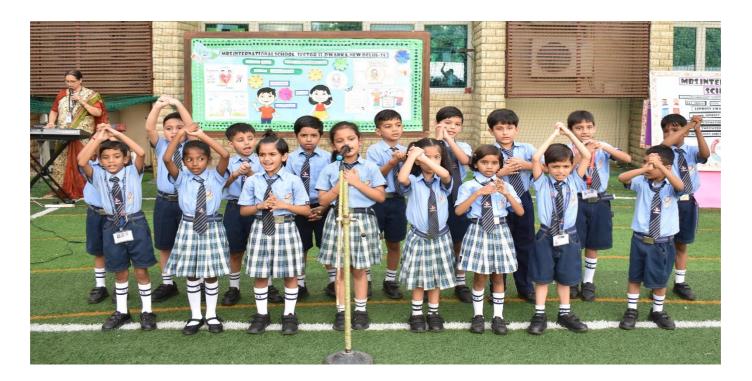

### DATE: - 27 SEPTEMBER 2024

| CLASS ON DUTY: I - MARS      |                                |                                                                                                                                                       |
|------------------------------|--------------------------------|-------------------------------------------------------------------------------------------------------------------------------------------------------|
| TEACHER IN CHARGE: MS. KAVYA |                                |                                                                                                                                                       |
| S. NO.                       | EVENTS                         | PARTICIPANTS                                                                                                                                          |
| 1.                           | Gayatri Mantra                 | School Choir                                                                                                                                          |
| 2.                           | Prayer                         | School Choir                                                                                                                                          |
| 3.                           | Event Compering                | Giansh Oberoi and Nitibha Prasad                                                                                                                      |
| 4.                           | Thought for the day            | Yatharth                                                                                                                                              |
| 5.                           | News Headlines                 | Falak Soni                                                                                                                                            |
| 6.                           | Activity:<br>• Dance<br>• Skit | Shanvi, Lakshit, Pranavi, Yeshika, Ridhi, Samanvay,<br>Gouravi, Vihaan, Garvik, Kushagra, Riyansh, Tuviksh,<br>Prisha.<br>Saksham, Reeya Ojha, Nitika |
| 7.                           | School Pledge                  | Tanush Bisen                                                                                                                                          |
| 8.                           | School Song                    | School Choir                                                                                                                                          |
| 9.                           | National Anthem                | School Choir                                                                                                                                          |