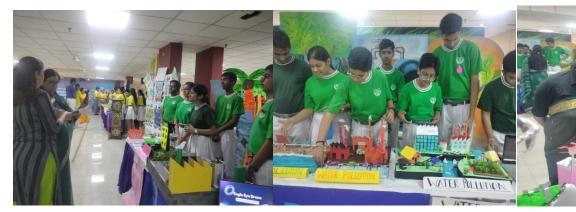

ter. Students presented innovative solutions for water conservation, pollution prevention, and access to clean water. From rainwater harvesting systems to filtration technologies, the showcase highlighted the diverse ways in which communities can protect and steward water resources.               |
|                                              |                             | #Earthday<br>#PlasticFreeEarth<br>#EarthGuardians<br>#Connectnature                                                                                                                                                                                                                                                                                                                                                             |