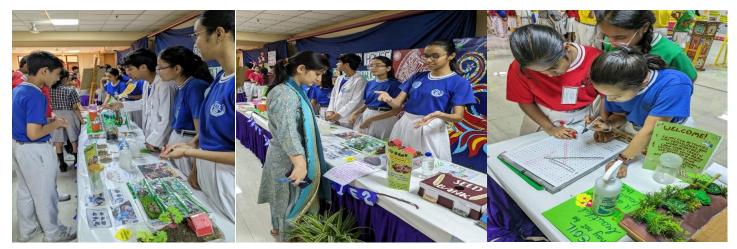

r. Students presented innovative solutions for water conservation, pollution prevention, and access to clean water. From rainwater harvesting systems to filtration technologies, the showcase highlighted the diverse ways in which communities can protect and steward water resources.               |
|                                              |                             | #Earthday<br>#PlasticFreeEarth<br>#EarthGuardians<br>#Connectnature                                                                                                                                                                                                                                                                                                                                                             |