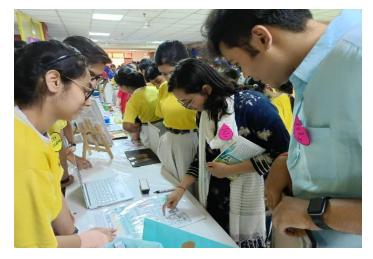

Students presented innovative solutions for water conservation, pollution prevention, and access to clean water. From rainwater harvesting systems to filtration technologies, the showcase highlighted the diverse ways in which communities can protect and steward water resources.               |
|                                              |                             | #Earthday<br>#PlasticFreeEarth<br>#EarthGuardians<br>#Connectnature                                                                                                                                                                                                                                                                                                                                                             |