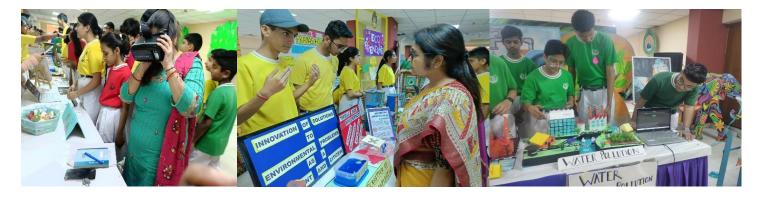

water. Students presented innovative solutions for water conservation, pollution prevention, and access to clean water. From rainwater harvesting systems to filtration technologies, the showcase highlighted the diverse ways in which communities can protect and steward water resources.               |
|                                              |                             | #Earthday<br>#PlasticFreeEarth<br>#EarthGuardians<br>#Connectnature                                                                                                                                                                                                                                                                                                                                                             |