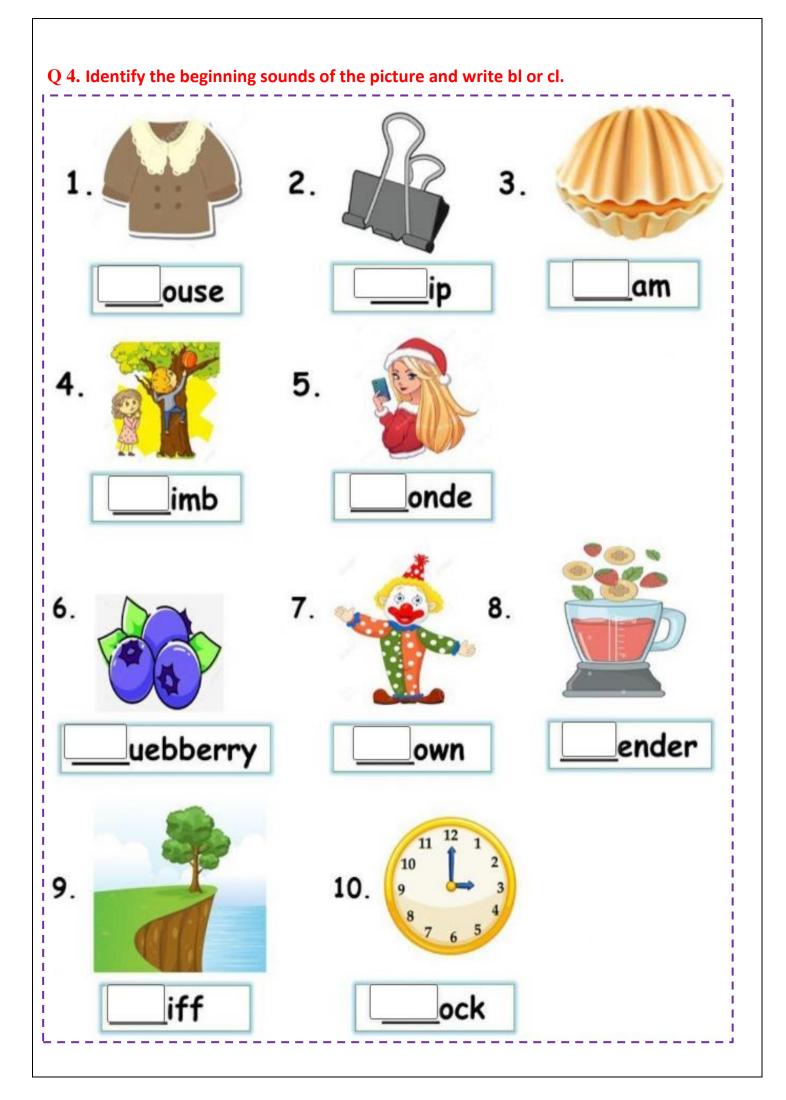

| Brain International School, Affiliated to CBSE<br>Recognised Senior Secondary School, Affiliated to CBSE<br>Vikas Puri, New Delhi |                          |                      |                             |
|-----------------------------------------------------------------------------------------------------------------------------------|--------------------------|----------------------|-----------------------------|
| Name :                                                                                                                            | Class: I Date:           |                      |                             |
| Q 1. Read each sentence and circle the correct verb to complete each sentence.                                                    |                          |                      |                             |
|                                                                                                                                   | I like to<br>dance       | books.<br>sing       | read                        |
|                                                                                                                                   | Joe is going to<br>walk  | • to t<br>fly        | he library.<br><b>crawl</b> |
|                                                                                                                                   | I like to<br>sleep       | in the kitcl<br>cook | nen.<br>play                |
|                                                                                                                                   | Isabelle likes †<br>cook | o flov<br>eat        | <sub>wers.</sub><br>plant   |