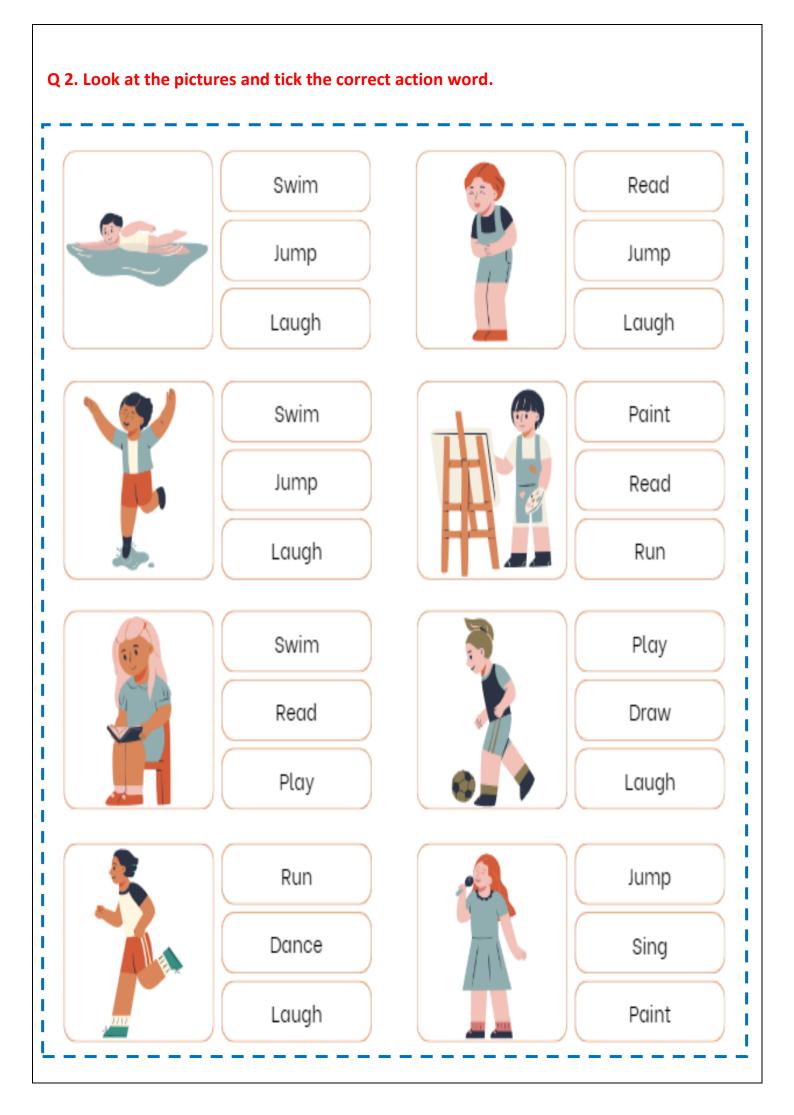

| Brain International School, Affiliated to CBSE<br>Recognised Senior Secondary School, Affiliated to CBSE<br>Vikas Puri, New Delhi |                          |                      |                             |
|-----------------------------------------------------------------------------------------------------------------------------------|--------------------------|----------------------|-----------------------------|
| Name :                                                                                                                            | Class: I Date:           |                      |                             |
| Q 1. Read each sentence and circle the correct verb to complete each sentence.                                                    |                          |                      |                             |
|                                                                                                                                   | I like to<br>dance       | books.<br>sing       | read                        |
|                                                                                                                                   | Joe is going to<br>walk  | • to t<br>fly        | he library.<br><b>crawl</b> |
|                                                                                                                                   | I like to<br>sleep       | in the kitcl<br>cook | nen.<br>play                |
|                                                                                                                                   | Isabelle likes †<br>cook | o flov<br>eat        | <sub>wers.</sub><br>plant   |