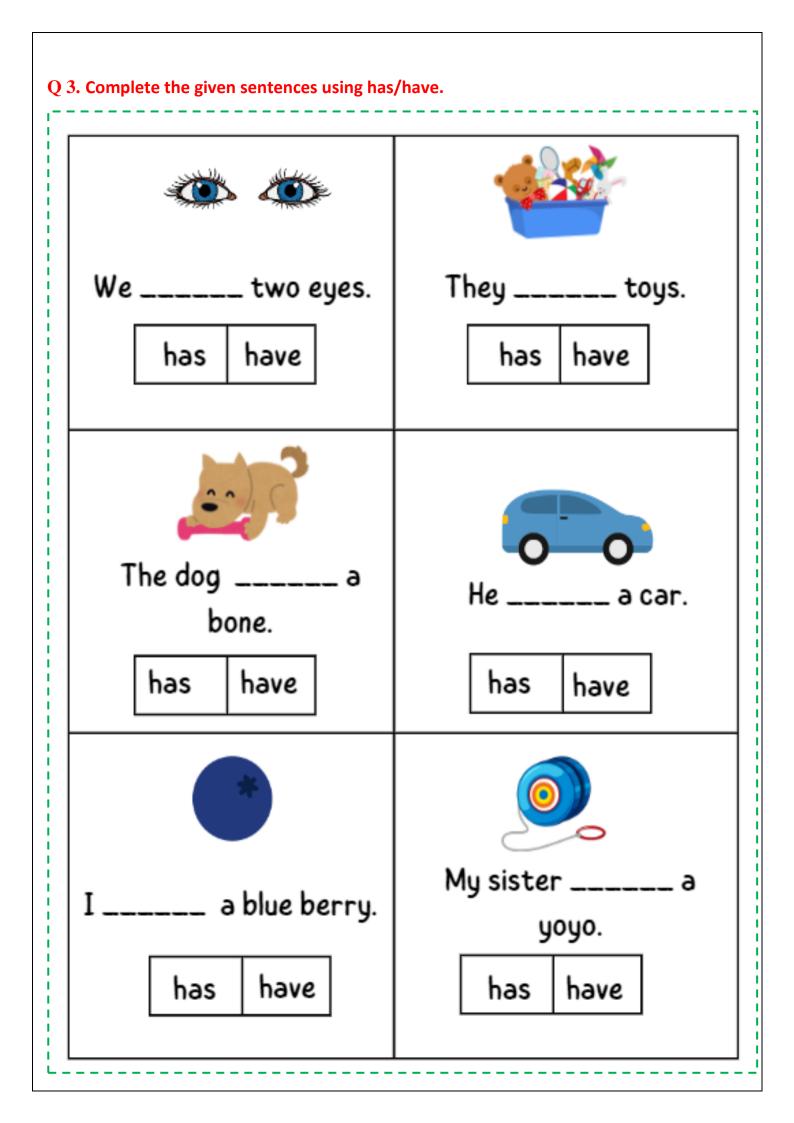

| Brain International School, Affiliated to CBSE<br>Recognised Senior Secondary School, Affiliated to CBSE<br>Vikas Puri, New Delhi |                          |                      |                             |
|-----------------------------------------------------------------------------------------------------------------------------------|--------------------------|----------------------|-----------------------------|
| Name :                                                                                                                            | Class: I Date:           |                      |                             |
| Q 1. Read each sentence and circle the correct verb to complete each sentence.                                                    |                          |                      |                             |
|                                                                                                                                   | I like to<br>dance       | books.<br>sing       | read                        |
|                                                                                                                                   | Joe is going to<br>walk  | • to t<br>fly        | he library.<br><b>crawl</b> |
|                                                                                                                                   | I like to<br>sleep       | in the kitcl<br>cook | nen.<br>play                |
|                                                                                                                                   | Isabelle likes †<br>cook | o flov<br>eat        | <sub>wers.</sub><br>plant   |