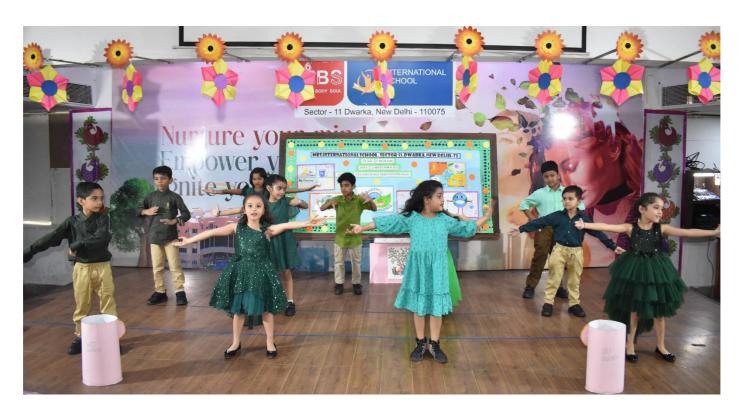

| School Choir                                                                                                                                                                                                                                                                  |
| 9.     | National Anthem                           | School Choir                                                                                                                                                                                                                                                                  |



#### MBS INTERNATIONAL SCHOOL

(RECOGNISED AND AFFILIATED TO CBSE)

Sector-11, Dwarka, New Delhi-110075: +91 11 45312000 E: info@mbsinternational.edu.in W: www.mbsinternational.edu.in