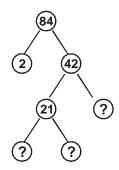

## 1. Fill in the blank

2.

3.

4.

5.

6.

- \_\_\_\_\_ is a factor of every number. i) ii) Only even prime number is \_\_\_\_\_. iii) If sum of digits of a number is divisible by 9 then number is divided by \_\_\_\_\_. Match the following A number which is exactly divisble by 2 odd numbers i) A number which is not exactly divisible by 2 ii) even numbers iii) A natural number greater then 1 which has no prime numbers factors except 1 and itself. Put ( ) on correct answer. i) The smallest prime number is b) 2 d) -1 a) 1 c) 3 ii) Which of these number is divisible by 2, 10, 5. a) 3240 b) 6215 c) 8102 d) 2341 iii) HCF of 11 and 77 is a) 11 b) 77 c) 7 d) 1 Write first five multiples of 8. LCM of 7 and 8 is \_\_\_\_\_. HCF of two consecative numbers is \_\_\_\_\_.
- 7. Complete the factor tree