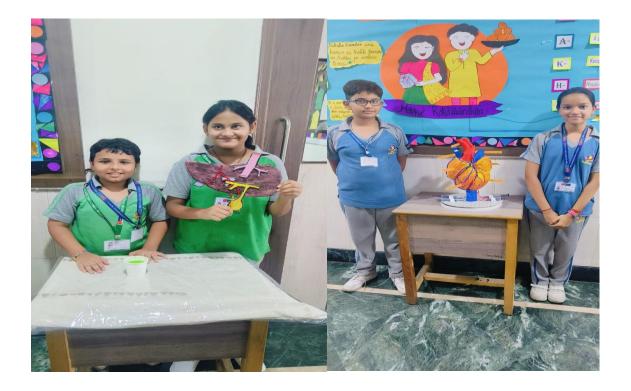

| POSITION |
|------|-----------------|--------|-------------|----------|
| 1    | Shimona Gupta   | VIII D | Tagore      | First    |
| 2    | Ritika Gautam   | VIII D | Tagore      | First    |
| 3    | Abhinay Pathak  | VIII C | Vivekananda | Second   |
| 4    | Taksh Yadav     | VIII C | Vivekananda | Second   |
| 5    | Ishani Sachdeva | VIII A | Curie       | Third    |
| 6    | Navya Yadav     | VIII B | Curie       | Third    |



(RECOGNISED AND AFFILIATED TO CBSE)

Sector-11, Dwarka, New Delhi-110075 T:+91 11 45312000 E: info@mbsinternational.edu.in W: www.mbsinternational.edu.in

## **CLASS-6**







(RECOGNISED AND AFFILIATED TO CBSE)

Sector-11, Dwarka, New Delhi-110075 T:+91 11 45312000 E: info@mbsinternational.edu.in W: www.mbsinternational.edu.in

## **CLASS-7**







(RECOGNISED AND AFFILIATED TO CBSE)

Sector-11, Dwarka, New Delhi-110075

T : +91 11 45312000

E: info@mbsinternational.edu.in
W: www.mbsinternational.edu.in

### **CLASS-8**