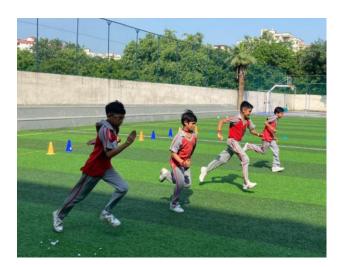

### Glimpse of the event

The race was keenly contested, with students pushing themselves to their limits to pursue glory for their houses. Each participant displayed commendable effort, embodying the true spirit of competition.