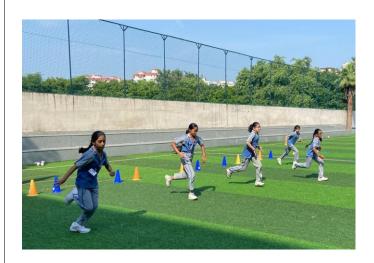

### Glimpse of the event

"Talent wins games, but teamwork and intelligence win championships." — Michael Jordan

On Wednesday, 21 July 2024 the school organised an Inter-House Sports Competition for the students of class V, featuring **Flat Race** event. This event was all about showcasing the athletic prowess and team spirit of students and also it was a thrilling demonstration of speed, stamina, and determination.

The competition began with a brief introduction to the rules and safety measures to ensure fair play for all the participants. The 100 m race initiated with students sprinting to the finish line with incredible energy.