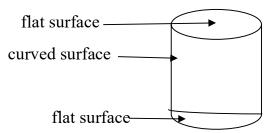

d) Cylinder-eg .a can , a candle, pipe, bottle , a fevistick

e) Cone eg. A birthday cap, an ice-cream cone, a funnel

**Practice assignment-** Do 83 of Mental Maths.