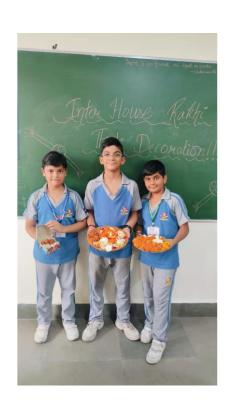

### **Glimpse of the Event**

### **Boys**

| S.NO | Student Name    | Class | House  | Position |
|------|-----------------|-------|--------|----------|
| 1.   | Mukul           | VI A  | Tagore | First    |
| 2.   | Vivaan          | VIC   | Tagore | First    |
| 3.   | Oswin           | VID   | Tagore | First    |
| 4.   | Aarav Verma     | VIC   | Teresa | Second   |
| 5.   | Parth Dang      | VI B  | Teresa | Second   |
| 6.   | Raghav Mittal   | VI C  | Teresa | Second   |
| 7.   | Pranit Batra    | VI C  | Curie  | Third    |
| 8.   | Reyansh Kartiek | VI B  | Curie  | Third    |
| 9.   | Yuvinsh Bartwal | VI D  | Curie  | Third    |