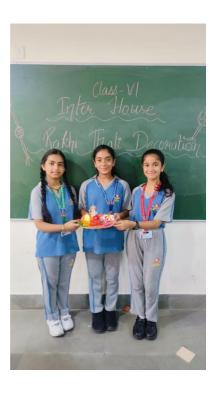

### **Glimpse of the Event**

### Result Girls

## MBS INTERNATIONAL SCHOOL

(RECOGNISED AND AFFILIATED TO CBSE)

Sector-11, Dwarka, New Delhi-110075

T:+91 11 45312000 E: info@mbsinternational.edu.in W: www.mbsinternational.edu.in

| S.NO | Student Name    | Class | House      | Position |
|------|-----------------|-------|------------|----------|
| 1    |                 |       |            | First    |
| 1.   | Deetya Tanwar   | VID   | Vivekanand |          |
|      |                 |       |            | First    |
| 2.   | Vanshika        | VIE   | Vivekanand |          |
|      |                 |       |            | First    |
| 3.   | Bhuvi Verma     | VIC   | Vivekanand |          |
| 4.   |                 |       |            | Second   |
|      | Tejaswani       | VI B  | Curie      |          |
|      |                 |       |            | Second   |
| 5.   | Tanya           | VI A  | Curie      |          |
|      |                 |       |            | Second   |
| 6.   | Iram            | VIE   | Curie      |          |
| 7.   |                 |       |            | Third    |
|      | Samridhi Singal | VIC   | Tagore     |          |
|      |                 |       |            | Third    |
| 8.   | Saanvi Jangda   | VIC   | Tagore     |          |
|      |                 |       |            | Third    |
| 9.   | Riddhi          | VI B  | Tagore     |          |