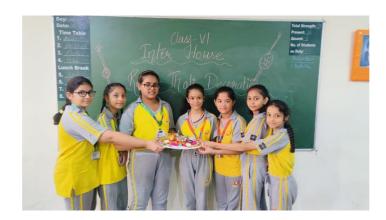

### **Glimpse of the Event**

## MBS INTERNATIONAL SCHOOL

(RECOGNISED AND AFFILIATED TO CBSE)

Sector-11, Dwarka, New Delhi-110075

T:+91 11 45312000 E: info@mbsinternational.edu.in W: www.mbsinternational.edu.in

| S.NO | Student Name    | Class | House      | Position |
|------|-----------------|-------|------------|----------|
| 1    |                 |       |            | First    |
| 1.   | Deetya Tanwar   | VID   | Vivekanand |          |
|      |                 |       |            | First    |
| 2.   | Vanshika        | VIE   | Vivekanand |          |
|      |                 |       |            | First    |
| 3.   | Bhuvi Verma     | VIC   | Vivekanand |          |
| 4.   |                 |       |            | Second   |
|      | Tejaswani       | VI B  | Curie      |          |
|      |                 |       |            | Second   |
| 5.   | Tanya           | VI A  | Curie      |          |
|      |                 |       |            | Second   |
| 6.   | Iram            | VIE   | Curie      |          |
| 7.   |                 |       |            | Third    |
|      | Samridhi Singal | VIC   | Tagore     |          |
|      |                 |       |            | Third    |
| 8.   | Saanvi Jangda   | VIC   | Tagore     |          |
|      |                 |       |            | Third    |
| 9.   | Riddhi          | VI B  | Tagore     |          |