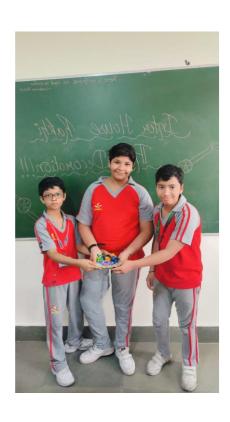

### **Glimpse of the Event**

### **Boys**

| S.NO | Student Name    | Class | House  | Position |
|------|-----------------|-------|--------|----------|
| 1.   | Mukul           | VI A  | Tagore | First    |
| 2.   | Vivaan          | VIC   | Tagore | First    |
| 3.   | Oswin           | VID   | Tagore | First    |
| 4.   | Aarav Verma     | VIC   | Teresa | Second   |
| 5.   | Parth Dang      | VI B  | Teresa | Second   |
| 6.   | Raghav Mittal   | VI C  | Teresa | Second   |
| 7.   | Pranit Batra    | VI C  | Curie  | Third    |
| 8.   | Reyansh Kartiek | VI B  | Curie  | Third    |
| 9.   | Yuvinsh Bartwal | VI D  | Curie  | Third    |