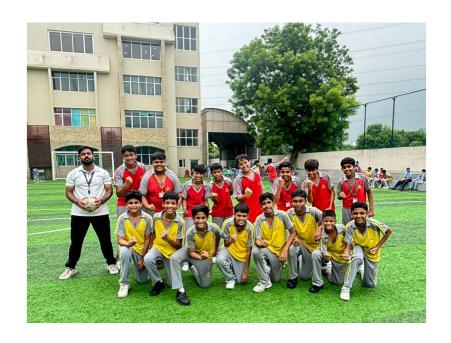

-Bobby Unser

An Inter House Sports Competition, **HANDBALL 2024** was organised by MBS International School on **7 August 2024** in the school playground for the students of class VIII .The students enthusiastically participated in the event and demonstrated their excellence. They not only enjoyed the game but also displayed magnificent skillset. The experience of taking part in the competition helped the students to gain knowledge and skills, and it also developed an interest to play the Handball game in the future for better exposure.

#### Result

**BOYS** 

7S GIRLS

| House       | Positions |
|-------------|-----------|
| Curie       | First     |
| Vivekananda | Second    |
| Tagore      | Third     |
| Teresa      | Fourth    |

| House       | Positions |
|-------------|-----------|
| Teresa      | First     |
| Curie       | Second    |
| Tagore      | Third     |
| Vivekananda | Fourth    |