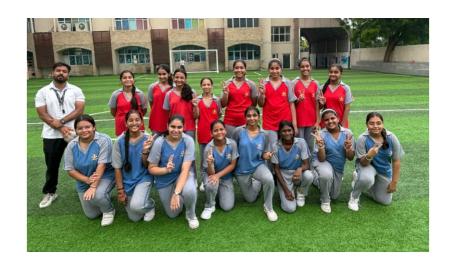

-Bobby Unser

An Inter House Sports Competition, **HANDBALL 2024** was organised by MBS International School on **7 August 2024** in the school playground for the students of class VIII .The students enthusiastically participated in the event and demonstrated their excellence. They not only enjoyed the game but also displayed magnificent skillset. The experience of taking part in the competition helped the students to gain knowledge and skills, and it also developed an interest to play the Handball game in the future for better exposure.

#### Result

**BOYS** 

7S GIRLS

| House       | Positions |
|-------------|-----------|
| Curie       | First     |
| Vivekananda | Second    |
| Tagore      | Third     |
| Teresa      | Fourth    |

| House       | Positions |
|-------------|-----------|
| Teresa      | First     |
| Curie       | Second    |
| Tagore      | Third     |
| Vivekananda | Fourth    |