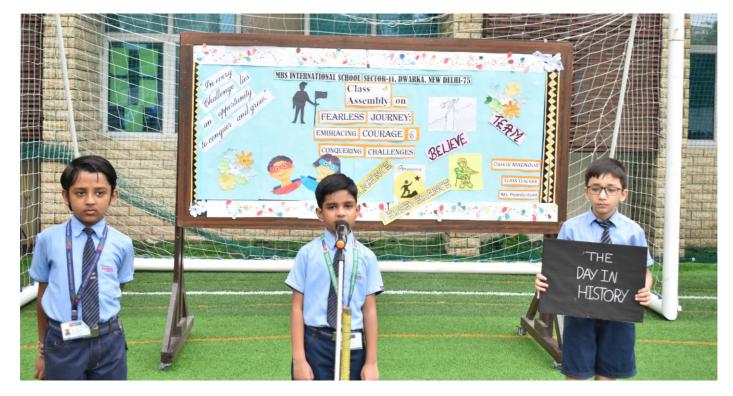

## THEME: - FEARLESS JOURNEY: EMBRACING COURAGE AND CONQUERING CHALLENGES

## DATE:- 08 AUGUST 2024 CLASS ON DUTY: IV MAGNOLIA

## TEACHER INCHARGE: MS. PRAMILA BISHT

| S. NO. | EVENTS              | PARTICIPANTS                                                                                                                                                       |
|--------|---------------------|--------------------------------------------------------------------------------------------------------------------------------------------------------------------|
| 1.     | Gayatri Mantra      | School Choir                                                                                                                                                       |
| 2.     | National Song       | School Choir                                                                                                                                                       |
| 3.     | Prayer              | School Choir                                                                                                                                                       |
| 4.     | Event Compering     | Kumar Kashyap, Aiza Munnauwar                                                                                                                                      |
| 5.     | Thought for the day | Navya                                                                                                                                                              |
| 6.     | News Headlines      | Garima, Kritika,Mahi Mittal                                                                                                                                        |
| 7.     | A Day in History    | Ayushman , Anay Bhanu                                                                                                                                              |
| 8.     | Activity: Enactment | Paavni Sharma, Alisha Bhatia, Bhavya<br>Shokeen, Turvi Saini, Naira Tanwar,<br>Nayra Chamoli,Omansh Arora,Krishika<br>Satyarthi,Yashvi, Shivank Karn,Anay<br>Bhanu |
| 9.     | Dance Performance   | Bhuvika Bharija, Krishika Satyarthi,Adisha<br>Bera ,Aradhya Sharma, Airah Amaan                                                                                    |
| 10     | Musical Performance | Vishwas Singla, Turvi Saini, Yashvi,<br>Kartavya Singh Gaur                                                                                                        |
| 11.    | School Pledge       | Vedica                                                                                                                                                             |
| 12.    | National Anthem     | School Choir                                                                                                                                                       |