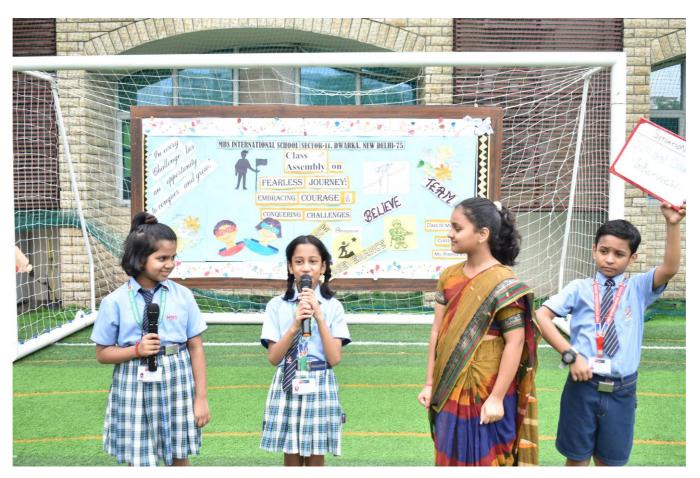

## THEME: - FEARLESS JOURNEY: EMBRACING COURAGE AND CONQUERING CHALLENGES

## DATE:- 08 AUGUST 2024 CLASS ON DUTY: IV MAGNOLIA

## TEACHER INCHARGE: MS. PRAMILA BISHT

| S. NO. | EVENTS              | PARTICIPANTS                                                                                                                                                       |
|--------|---------------------|--------------------------------------------------------------------------------------------------------------------------------------------------------------------|
| 1.     | Gayatri Mantra      | School Choir                                                                                                                                                       |
| 2.     | National Song       | School Choir                                                                                                                                                       |
| 3.     | Prayer              | School Choir                                                                                                                                                       |
| 4.     | Event Compering     | Kumar Kashyap, Aiza Munnauwar                                                                                                                                      |
| 5.     | Thought for the day | Navya                                                                                                                                                              |
| 6.     | News Headlines      | Garima, Kritika,Mahi Mittal                                                                                                                                        |
| 7.     | A Day in History    | Ayushman , Anay Bhanu                                                                                                                                              |
| 8.     | Activity: Enactment | Paavni Sharma, Alisha Bhatia, Bhavya<br>Shokeen, Turvi Saini, Naira Tanwar,<br>Nayra Chamoli,Omansh Arora,Krishika<br>Satyarthi,Yashvi, Shivank Karn,Anay<br>Bhanu |
| 9.     | Dance Performance   | Bhuvika Bharija, Krishika Satyarthi,Adisha<br>Bera ,Aradhya Sharma, Airah Amaan                                                                                    |
| 10     | Musical Performance | Vishwas Singla, Turvi Saini, Yashvi,<br>Kartavya Singh Gaur                                                                                                        |
| 11.    | School Pledge       | Vedica                                                                                                                                                             |
| 12.    | National Anthem     | School Choir                                                                                                                                                       |