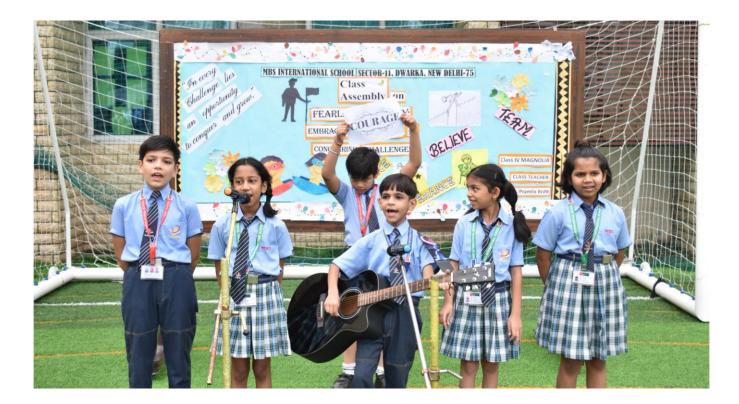

## THEME: - FEARLESS JOURNEY: EMBRACING COURAGE AND CONQUERING CHALLENGES

## DATE:- 08 AUGUST 2024 CLASS ON DUTY: IV MAGNOLIA

## TEACHER INCHARGE: MS. PRAMILA BISHT

| S. NO. | EVENTS              | PARTICIPANTS                                                                                                                                                       |
|--------|---------------------|--------------------------------------------------------------------------------------------------------------------------------------------------------------------|
| 1.     | Gayatri Mantra      | School Choir                                                                                                                                                       |
| 2.     | National Song       | School Choir                                                                                                                                                       |
| 3.     | Prayer              | School Choir                                                                                                                                                       |
| 4.     | Event Compering     | Kumar Kashyap, Aiza Munnauwar                                                                                                                                      |
| 5.     | Thought for the day | Navya                                                                                                                                                              |
| 6.     | News Headlines      | Garima, Kritika,Mahi Mittal                                                                                                                                        |
| 7.     | A Day in History    | Ayushman , Anay Bhanu                                                                                                                                              |
| 8.     | Activity: Enactment | Paavni Sharma, Alisha Bhatia, Bhavya<br>Shokeen, Turvi Saini, Naira Tanwar,<br>Nayra Chamoli,Omansh Arora,Krishika<br>Satyarthi,Yashvi, Shivank Karn,Anay<br>Bhanu |
| 9.     | Dance Performance   | Bhuvika Bharija, Krishika Satyarthi,Adisha<br>Bera ,Aradhya Sharma, Airah Amaan                                                                                    |
| 10     | Musical Performance | Vishwas Singla, Turvi Saini, Yashvi,<br>Kartavya Singh Gaur                                                                                                        |
| 11.    | School Pledge       | Vedica                                                                                                                                                             |
| 12.    | National Anthem     | School Choir                                                                                                                                                       |