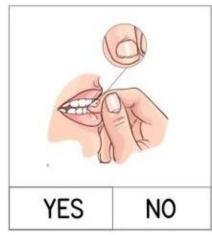

## **CH-7- KEEPING HEALTHY AND SAFE**

| NAME: | <b>CLASS: I-</b> | <b>DATE:</b> |  |
|-------|------------------|--------------|--|
|-------|------------------|--------------|--|

1. Is it a good habit? Colour the YES and NO box with yellow colour.