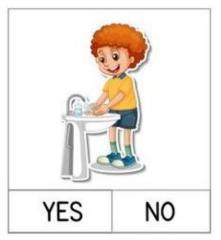

## **CH-7- KEEPING HEALTHY AND SAFE**

| NAME: | <b>CLASS: I-</b> | <b>DATE:</b> |  |
|-------|------------------|--------------|--|
|-------|------------------|--------------|--|

1. Is it a good habit? Colour the YES and NO box with yellow colour.