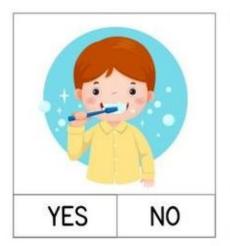

## **CH-7- KEEPING HEALTHY AND SAFE**

| NAME: | <b>CLASS: I-</b> | <b>DATE:</b> |  |
|-------|------------------|--------------|--|
|-------|------------------|--------------|--|

1. Is it a good habit? Colour the YES and NO box with yellow colour.