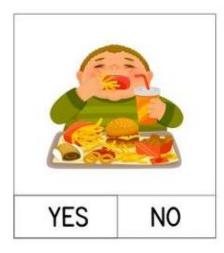

## **CH-7- KEEPING HEALTHY AND SAFE**

| NAME: | <b>CLASS: I-</b> | <b>DATE:</b> |  |
|-------|------------------|--------------|--|
|-------|------------------|--------------|--|

1. Is it a good habit? Colour the YES and NO box with yellow colour.