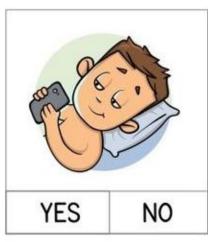

## **CH-7- KEEPING HEALTHY AND SAFE**

| NAME: | <b>CLASS: I-</b> | <b>DATE:</b> |  |
|-------|------------------|--------------|--|
|-------|------------------|--------------|--|

1. Is it a good habit? Colour the YES and NO box with yellow colour.