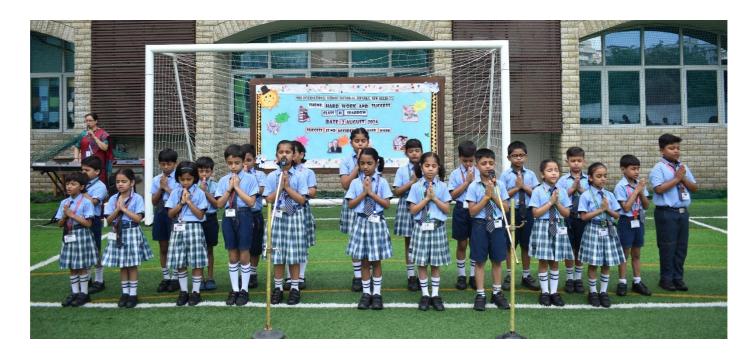

# **ASSEMBLY REPORT**

# **THEME: - HARD WORK AND SUCCESS**

## DATE: - 2 AUGUST 2024

### CLASS ON DUTY: II SPARROW

#### TEACHER INCHARGE: MS. SHIVANI MALHOTRA

| S. NO. | EVENTS              | PARTICIPANTS                             |
|--------|---------------------|------------------------------------------|
| 1.     | Gayatri Mantra      | School Choir                             |
| 2.     | Prayer              | School Choir                             |
| 3.     | Event Compering     | Jiyansh Chauhan, Arved Biswas            |
| 4.     | Thought for the day | Aanya Singh                              |
| 5.     | News Headlines      | Nivaan Mishra                            |
| 6.     | Activity:           |                                          |
|        | • Role Play         | Aanaya Gupta, Aratwik Singh, Mannet      |
|        |                     | Chawla, Ridhima Prajapati, Rabhya Singh  |
|        | • Poem              | Daksh Krishnia, Atharv Pandey            |
|        | • Discussion        | Ms. Shivani Malhotra (Class Facilitator) |
| 7.     | School Pledge       | Vrishti Wadhera                          |
| 8.     | School Song         | School Choir                             |
| 9.     | National Anthem     | School Choir                             |