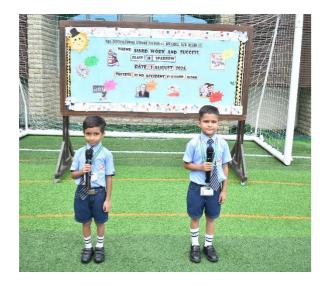

# **ASSEMBLY REPORT**

# **THEME: - HARD WORK AND SUCCESS**

## DATE: - 2 AUGUST 2024

### CLASS ON DUTY: II SPARROW

#### TEACHER INCHARGE: MS. SHIVANI MALHOTRA

| S. NO. | EVENTS              | PARTICIPANTS                             |
|--------|---------------------|------------------------------------------|
| 1.     | Gayatri Mantra      | School Choir                             |
| 2.     | Prayer              | School Choir                             |
| 3.     | Event Compering     | Jiyansh Chauhan, Arved Biswas            |
| 4.     | Thought for the day | Aanya Singh                              |
| 5.     | News Headlines      | Nivaan Mishra                            |
| 6.     | Activity:           |                                          |
|        | • Role Play         | Aanaya Gupta, Aratwik Singh, Mannet      |
|        |                     | Chawla, Ridhima Prajapati, Rabhya Singh  |
|        | • Poem              | Daksh Krishnia, Atharv Pandey            |
|        | • Discussion        | Ms. Shivani Malhotra (Class Facilitator) |
| 7.     | School Pledge       | Vrishti Wadhera                          |
| 8.     | School Song         | School Choir                             |
| 9.     | National Anthem     | School Choir                             |