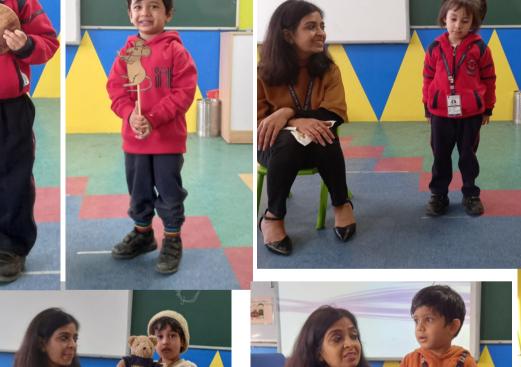

## Parent teacher meeting

The lovely autumn season started with a fruitful Parent Teacher Meeting. The parents were happy to connect with the teachers to understand the progress of the children.

We believe that effective communication between the teachers and the parents leads to better nurturing of a child's development.