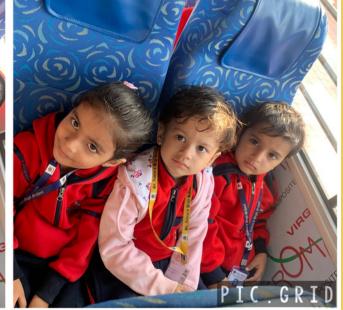

### Fire Station visit

Students of Pre-Nursery and Nursery of St. Xavier's High School, were taken on a short and informative trip to the fire station in order to make them understand the importance of community helpers in our lives. Our tiny tots were briefed by the fire officer on the ways that can be used for dousing the fire. Lastly, students were made to visit the vehicles firemen use during the state of emergency.