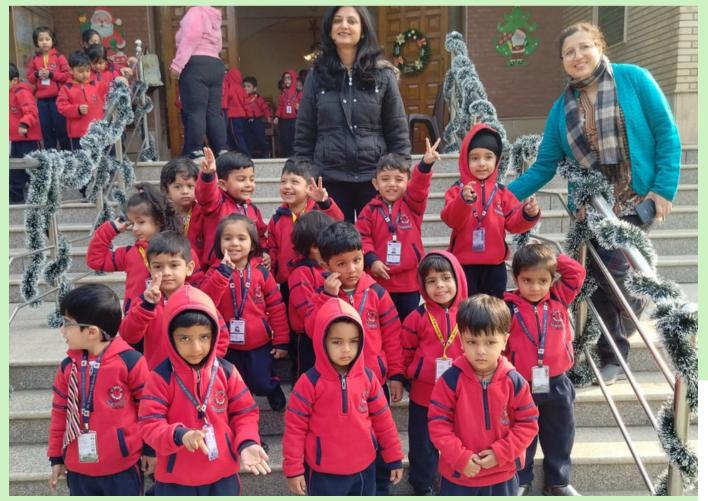

## Visit to the Church of Epiphany

"Faith is not an assignment we sign up for, it's a blessing we are given."

In order to experience the calm and serene atmosphere of worship place and strengthen their spiritual expressions, the students of Grade Pre-Nursery were taken for a visit to a church on Monday, December 19, 2022.

It was a beautiful and sunny morning wherein the students were escorted by their teachers to one of the oldest Church of Gurugram, The Epiphany Church. Christmas being around the corner, the church was beautifully decorated.