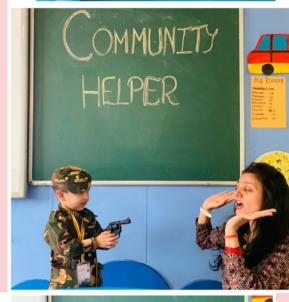

### Community Helpers

It's our constant endeavour to make our teaching innovative and fun.

To help the children of Pre-Nursery learn about our monthly theme, 'Community Helpers' different activities were conducted throughout the month.

One such activity was 'Show 'N' Tell' where children came dressed up as one of the everyday heroes and spoke a few lines about them.

This activity wasn't only enriching but entertaining too.

The little munchkins looked super cute in their innovative costumes and carried themselves confidently. They learnt the value of respect and understood how all jobs are important and respectful.