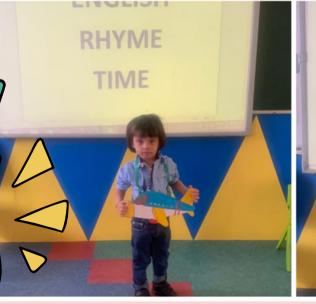

#### ENGLISH RHYME TIME

We believe that rhymes are an excellent tool for cognitive development in children. Whether, in English or Hindi, they are lively, exciting, and appeal to the kids. Keeping these in mind English Rhyme Time was organized where the little munchkins of Pre-Nursery put their best foot forward and performed outstandingly.