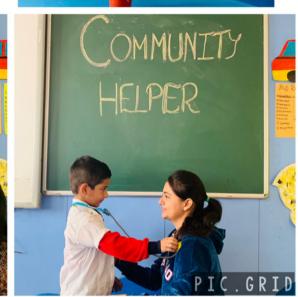

### Community Helpers

It's our constant endeavour to make our teaching innovative and fun.

To help the children of Pre-Nursery learn about our monthly theme, 'Community Helpers' different activities were conducted throughout the month.

One such activity was 'Show 'N' Tell' where children came dressed up as one of the everyday heroes and spoke a few lines about them.

This activity wasn't only enriching but entertaining too.

The little munchkins looked super cute in their innovative costumes and carried themselves confidently. They learnt the value of respect and understood how all jobs are important and respectful.

### Fire Station visit

Students of Pre-Nursery and Nursery of St. Xavier's High School, were taken on a short and informative trip to the fire station in order to make them understand the importance of community helpers in our lives. Our tiny tots were briefed by the fire officer on the ways that can be used for dousing the fire. Lastly, students were made to visit the vehicles firemen use during the state of emergency.