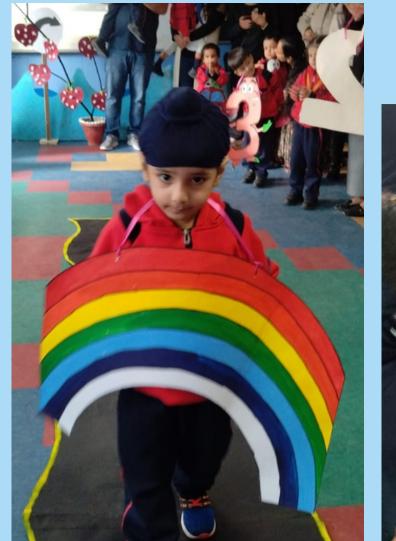

One such activity was 'Show 'N' Tell' where children came dressed up as one of the everyday heroes and spoke a few lines about them.

This activity wasn't only enriching but entertaining too.

The little munchkins looked super cute in their innovative costumes and carried themselves confidently. They learnt the value of respect and understood how all jobs are important and respectful.