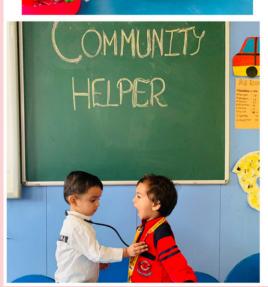

### Community Helpers

It's our constant endeavour to make our teaching innovative and fun.

To help the children of Pre-Nursery learn about our monthly theme, 'Community Helpers' different activities were conducted throughout the month.

One such activity was 'Show 'N' Tell' where children came dressed up as one of the everyday heroes and spoke a few lines about them.

This activity wasn't only enriching but entertaining too.

The little munchkins looked super cute in their innovative costumes and carried themselves confidently. They learnt the value of respect and understood how all jobs are important and respectful.