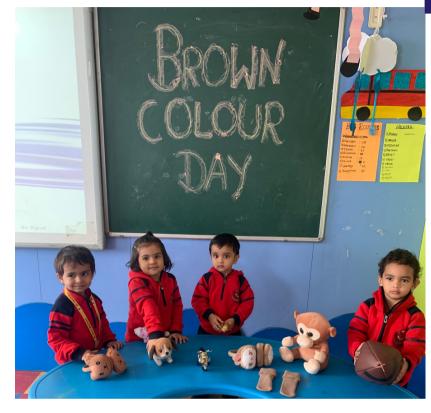

### Community Helpers

It's our constant endeavour to make our teaching innovative and fun.

To help the children of Pre-Nursery learn about our monthly theme, 'Community Helpers' different activities were conducted throughout the month.

One such activity was 'Show 'N' Tell' where children came dressed up as one of the everyday heroes and spoke a few lines about them.

This activity wasn't only enriching but entertaining too.

The little munchkins looked super cute in their innovative costumes and carried themselves confidently. They learnt the value of respect and understood how all jobs are important and respectful.