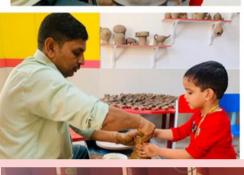

### Community Helpers

It's our constant endeavour to make our teaching innovative and fun.

To help the children of Pre-Nursery learn about our monthly theme, 'Community Helpers' different activities were conducted throughout the month.

One such activity was 'Show 'N' Tell' where children came dressed up as one of the everyday heroes and spoke a few lines about them.

This activity wasn't only enriching but entertaining too.

The little munchkins looked super cute in their innovative costumes and carried themselves confidently. They learnt the value of respect and understood how all jobs are important and respectful.