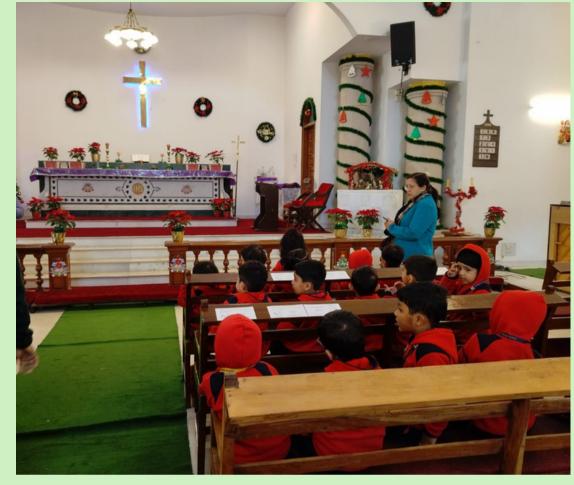

## Visit to the Church of Epiphany

"Faith is not an assignment we sign up for, it's a blessing we are given."

In order to experience the calm and serene atmosphere of worship place and strengthen their spiritual expressions, the students of Grade Pre-Nursery were taken for a visit to a church on Monday, December 19, 2022.

It was a beautiful and sunny morning wherein the students were escorted by their teachers to one of the oldest Church of Gurugram, The Epiphany Church. Christmas being around the corner, the church was beautifully decorated.