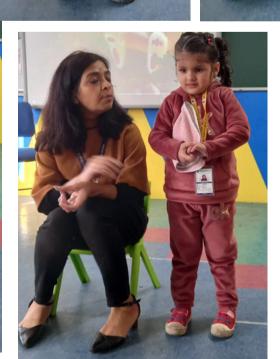

## Parent teacher meeting

The lovely autumn season started with a fruitful Parent Teacher Meeting. The parents were happy to connect with the teachers to understand the progress of the children.

We believe that effective communication between the teachers and the parents leads to better nurturing of a child's development.