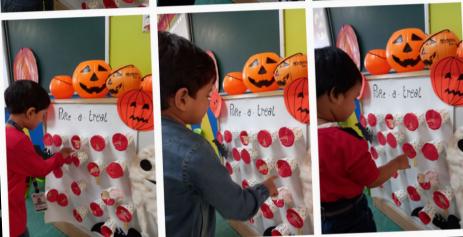

# HALLOWEEN

When the witches go
Riding

And black cate are

And black cats are seen

The Moon Laughs and Whispers
It's Halloween

International Dimension in Schools 2019–22