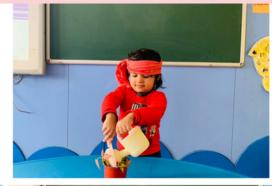

### Community Helpers

It's our constant endeavour to make our teaching innovative and fun.

To help the children of Pre-Nursery learn about our monthly theme, 'Community Helpers' different activities were conducted throughout the month.

One such activity was 'Show 'N' Tell' where children came dressed up as one of the everyday heroes and spoke a few lines about them.

This activity wasn't only enriching but entertaining too.

The little munchkins looked super cute in their innovative costumes and carried themselves confidently. They learnt the value of respect and understood how all jobs are important and respectful.