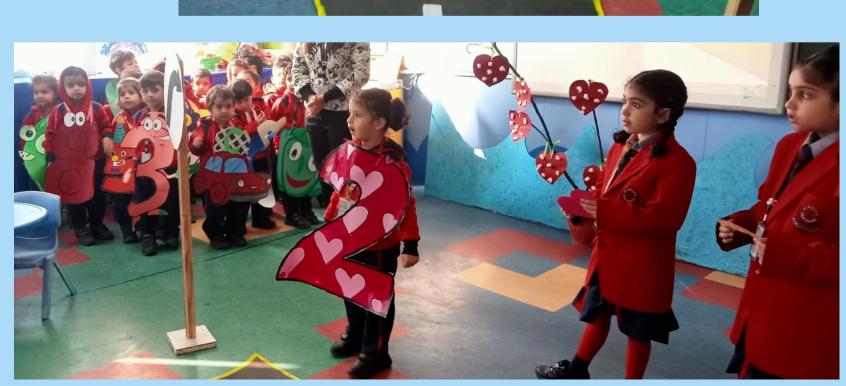

#### 'Geometrical Thinking - From Paths to Maths'

International Dimension in Schools 2019–22

"Geometry is the archetype of the beauty of the world". -Johannes Kepler

The presentation by our pre-nursery tiny tots on lines and curves through their creative steam activities and dance performances made everyone spellbound.