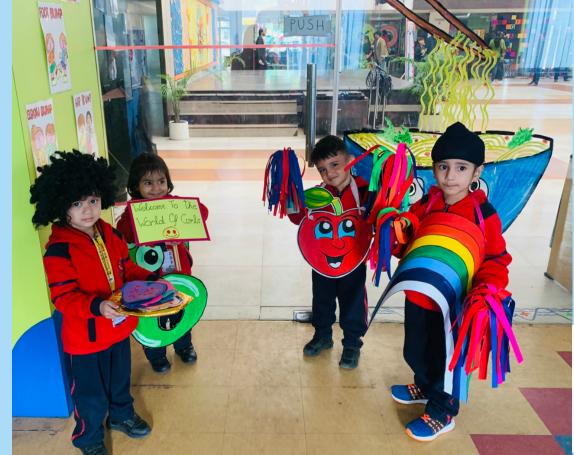

#### 'Geometrical Thinking - From Paths to Maths'

International Dimension in Schools 2019–22

"Geometry is the archetype of the beauty of the world". -Johannes Kepler

The presentation by our pre-nursery tiny tots on lines and curves through their creative steam activities and dance performances made everyone spellbound.