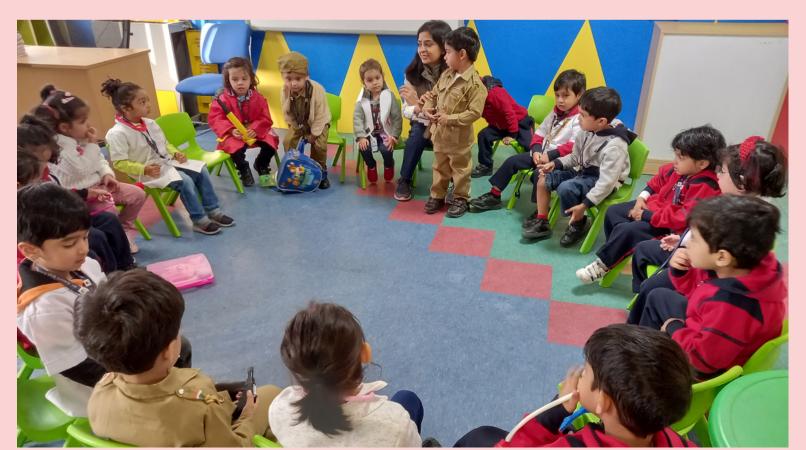

### Community Helpers

It's our constant endeavour to make our teaching innovative and fun.

To help the children of Pre-Nursery learn about our monthly theme, 'Community Helpers' different activities were conducted throughout the month.

One such activity was 'Show 'N' Tell' where children came dressed up as one of the everyday heroes and spoke a few lines about them.

This activity wasn't only enriching but entertaining too.

The little munchkins looked super cute in their innovative costumes and carried themselves confidently. They learnt the value of respect and understood how all jobs are important and respectful.