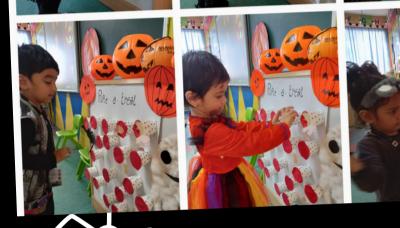

# HALLOWEEN

When the witches go
Riding

And black cate are

And black cats are seen

The Moon Laughs and Whispers
It's Halloween

International Dimension in Schools 2019–22