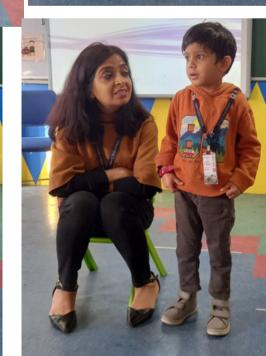

### Community Helpers

It's our constant endeavour to make our teaching innovative and fun.

To help the children of Pre-Nursery learn about our monthly theme, 'Community Helpers' different activities were conducted throughout the month.

One such activity was 'Show 'N' Tell' where children came dressed up as one of the everyday heroes and spoke a few lines about them.

This activity wasn't only enriching but entertaining too.

The little munchkins looked super cute in their innovative costumes and carried themselves confidently. They learnt the value of respect and understood how all jobs are important and respectful.