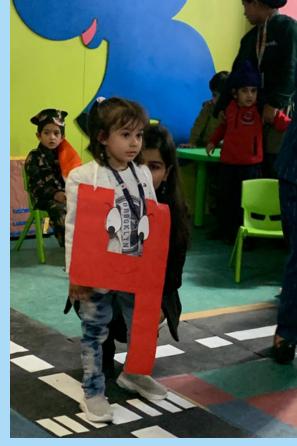

#### 'Geometrical Thinking - From Paths to Maths'

International Dimension in Schools 2019–22

"Geometry is the archetype of the beauty of the world". -Johannes Kepler

The presentation by our pre-nursery tiny tots on lines and curves through their creative steam activities and dance performances made everyone spellbound.