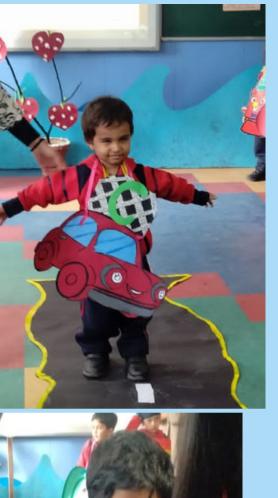

One such activity was 'Show 'N' Tell' where children came dressed up as one of the everyday heroes and spoke a few lines about them.

This activity wasn't only enriching but entertaining too.

The little munchkins looked super cute in their innovative costumes and carried themselves confidently. They learnt the value of respect and understood how all jobs are important and respectful.