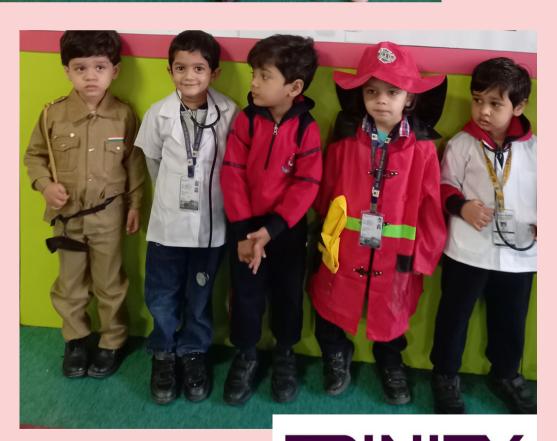

### Community Helpers

It's our constant endeavour to make our teaching innovative and fun.

To help the children of Pre-Nursery learn about our monthly theme, 'Community Helpers' different activities were conducted throughout the month.

One such activity was 'Show 'N' Tell' where children came dressed up as one of the everyday heroes and spoke a few lines about them.

This activity wasn't only enriching but entertaining too.

The little munchkins looked super cute in their innovative costumes and carried themselves confidently. They learnt the value of respect and understood how all jobs are important and respectful.