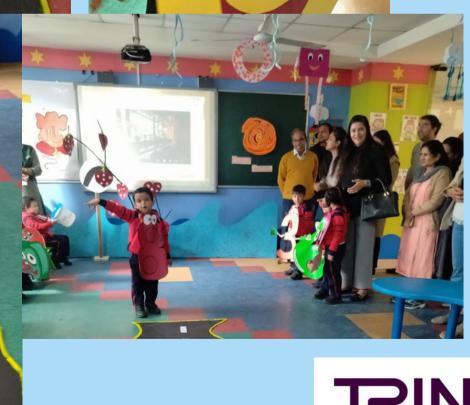

#### **Annual Exhibition**

#### 'Geometrical Thinking - From Paths to Maths'

International Dimension in Schools 2019–22

"Geometry is the archetype of the beauty of the world". -Johannes Kepler

The presentation by our pre-nursery tiny tots on lines and curves through their creative steam activities and dance performances made everyone spellbound.