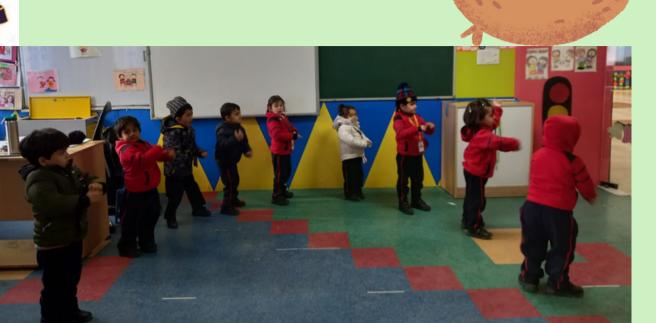

#### ENGLISH RHYME TIME

We believe that rhymes are an excellent tool for cognitive development in children. Whether, in English or Hindi, they are lively, exciting, and appeal to the kids. Keeping these in mind English Rhyme Time was organized where the little munchkins of Pre-Nursery put their best foot forward and performed outstandingly.