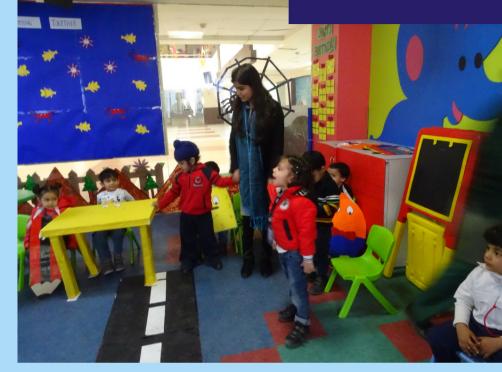

### Community Helpers

It's our constant endeavour to make our teaching innovative and fun.

To help the children of Pre-Nursery learn about our monthly theme, 'Community Helpers' different activities were conducted throughout the month.

One such activity was 'Show 'N' Tell' where children came dressed up as one of the everyday heroes and spoke a few lines about them.

This activity wasn't only enriching but entertaining too.

The little munchkins looked super cute in their innovative costumes and carried themselves confidently. They learnt the value of respect and understood how all jobs are important and respectful.