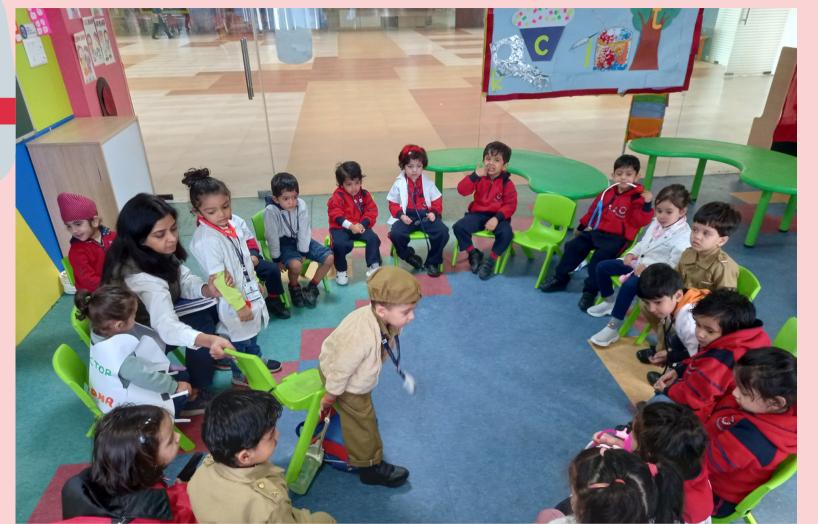

### Community Helpers

It's our constant endeavour to make our teaching innovative and fun.

To help the children of Pre-Nursery learn about our monthly theme, 'Community Helpers' different activities were conducted throughout the month.

One such activity was 'Show 'N' Tell' where children came dressed up as one of the everyday heroes and spoke a few lines about them.

This activity wasn't only enriching but entertaining too.

The little munchkins looked super cute in their innovative costumes and carried themselves confidently. They learnt the value of respect and understood how all jobs are important and respectful.