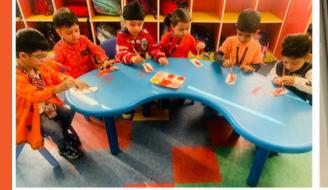

### Community Helpers

It's our constant endeavour to make our teaching innovative and fun.

To help the children of Pre-Nursery learn about our monthly theme, 'Community Helpers' different activities were conducted throughout the month.

One such activity was 'Show 'N' Tell' where children came dressed up as one of the everyday heroes and spoke a few lines about them.

This activity wasn't only enriching but entertaining too.

The little munchkins looked super cute in their innovative costumes and carried themselves confidently. They learnt the value of respect and understood how all jobs are important and respectful.