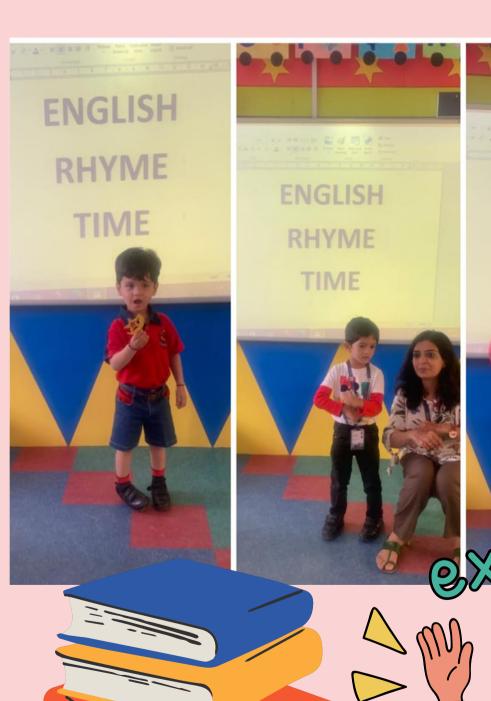

#### ENGLISH RHYME TIME

We believe that rhymes are an excellent tool for cognitive development in children. Whether, in English or Hindi, they are lively, exciting, and appeal to the kids. Keeping these in mind English Rhyme Time was organized where the little munchkins of Pre-Nursery put their best foot forward and performed outstandingly.