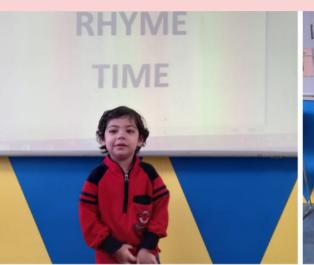

#### ENGLISH RHYME TIME

We believe that rhymes are an excellent tool for cognitive development in children. Whether, in English or Hindi, they are lively, exciting, and appeal to the kids. Keeping these in mind English Rhyme Time was organized where the little munchkins of Pre-Nursery put their best foot forward and performed outstandingly.