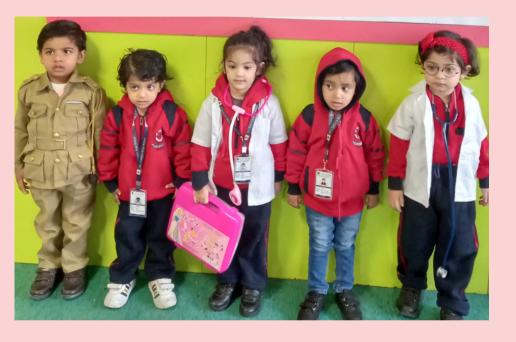

### Community Helpers

It's our constant endeavour to make our teaching innovative and fun.

To help the children of Pre-Nursery learn about our monthly theme, 'Community Helpers' different activities were conducted throughout the month.

One such activity was 'Show 'N' Tell' where children came dressed up as one of the everyday heroes and spoke a few lines about them.

This activity wasn't only enriching but entertaining too.

The little munchkins looked super cute in their innovative costumes and carried themselves confidently. They learnt the value of respect and understood how all jobs are important and respectful.