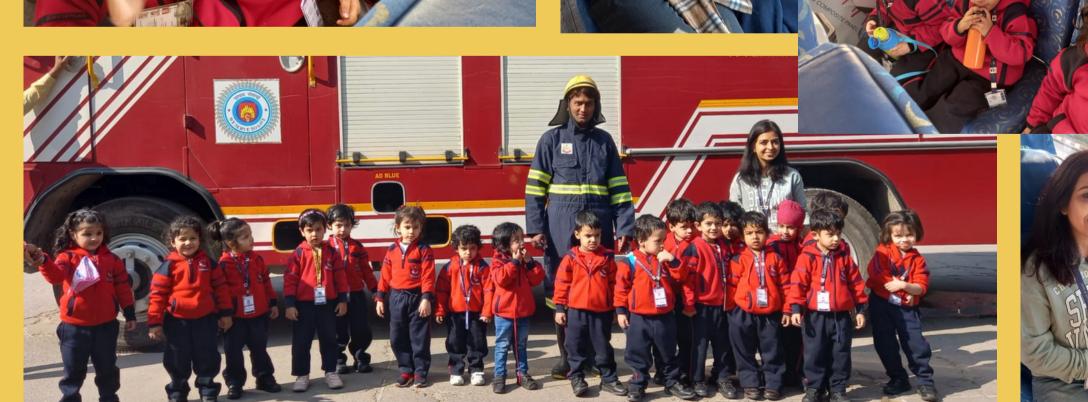

### Fire Station visit

Students of Pre-Nursery and Nursery of St. Xavier's High School, were taken on a short and informative trip to the fire station in order to make them understand the importance of community helpers in our lives. Our tiny tots were briefed by the fire officer on the ways that can be used for dousing the fire. Lastly, students were made to visit the vehicles firemen use during the state of emergency.