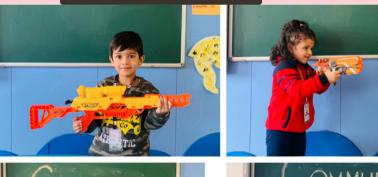

### Community Helpers

It's our constant endeavour to make our teaching innovative and fun.

To help the children of Pre-Nursery learn about our monthly theme, 'Community Helpers' different activities were conducted throughout the month.

One such activity was 'Show 'N' Tell' where children came dressed up as one of the everyday heroes and spoke a few lines about them.

This activity wasn't only enriching but entertaining too.

The little munchkins looked super cute in their innovative costumes and carried themselves confidently. They learnt the value of respect and understood how all jobs are important and respectful.