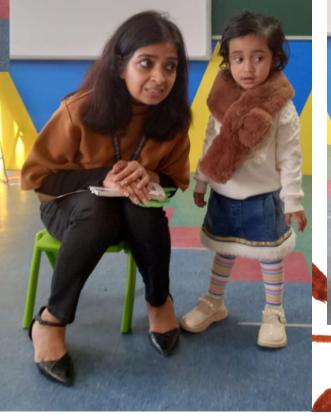

### Community Helpers

It's our constant endeavour to make our teaching innovative and fun.

To help the children of Pre-Nursery learn about our monthly theme, 'Community Helpers' different activities were conducted throughout the month.

One such activity was 'Show 'N' Tell' where children came dressed up as one of the everyday heroes and spoke a few lines about them.

This activity wasn't only enriching but entertaining too.

The little munchkins looked super cute in their innovative costumes and carried themselves confidently. They learnt the value of respect and understood how all jobs are important and respectful.