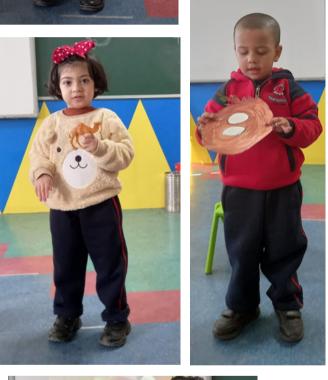

### Community Helpers

It's our constant endeavour to make our teaching innovative and fun.

To help the children of Pre-Nursery learn about our monthly theme, 'Community Helpers' different activities were conducted throughout the month.

One such activity was 'Show 'N' Tell' where children came dressed up as one of the everyday heroes and spoke a few lines about them.

This activity wasn't only enriching but entertaining too.

The little munchkins looked super cute in their innovative costumes and carried themselves confidently. They learnt the value of respect and understood how all jobs are important and respectful.