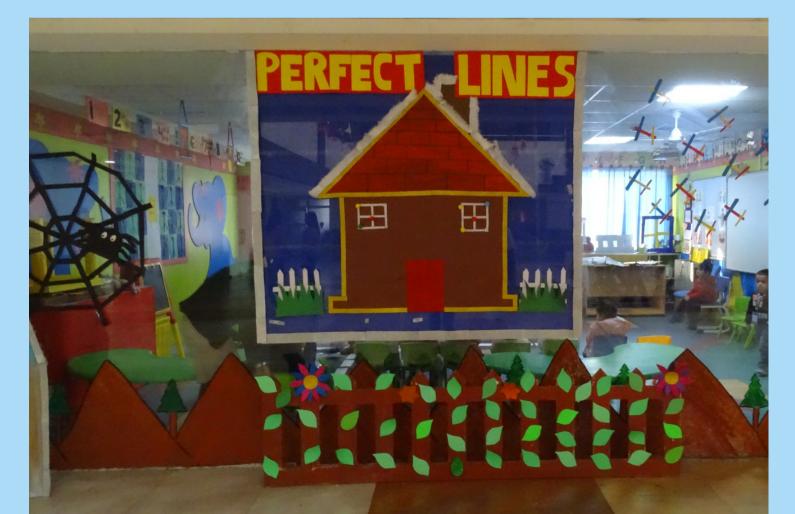

#### 'Geometrical Thinking - From Paths to Maths'

International Dimension in Schools 2019–22

"Geometry is the archetype of the beauty of the world". -Johannes Kepler

The presentation by our pre-nursery tiny tots on lines and curves through their creative steam activities and dance performances made everyone spellbound.