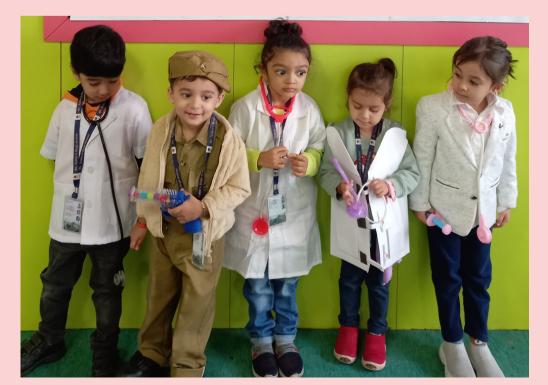

### Community Helpers

It's our constant endeavour to make our teaching innovative and fun.

To help the children of Pre-Nursery learn about our monthly theme, 'Community Helpers' different activities were conducted throughout the month.

One such activity was 'Show 'N' Tell' where children came dressed up as one of the everyday heroes and spoke a few lines about them.

This activity wasn't only enriching but entertaining too.

The little munchkins looked super cute in their innovative costumes and carried themselves confidently. They learnt the value of respect and understood how all jobs are important and respectful.