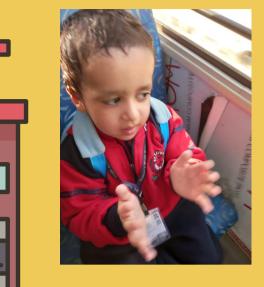

### Community Helpers

It's our constant endeavour to make our teaching innovative and fun.

To help the children of Pre-Nursery learn about our monthly theme, 'Community Helpers' different activities were conducted throughout the month.

One such activity was 'Show 'N' Tell' where children came dressed up as one of the everyday heroes and spoke a few lines about them.

This activity wasn't only enriching but entertaining too.

The little munchkins looked super cute in their innovative costumes and carried themselves confidently. They learnt the value of respect and understood how all jobs are important and respectful.