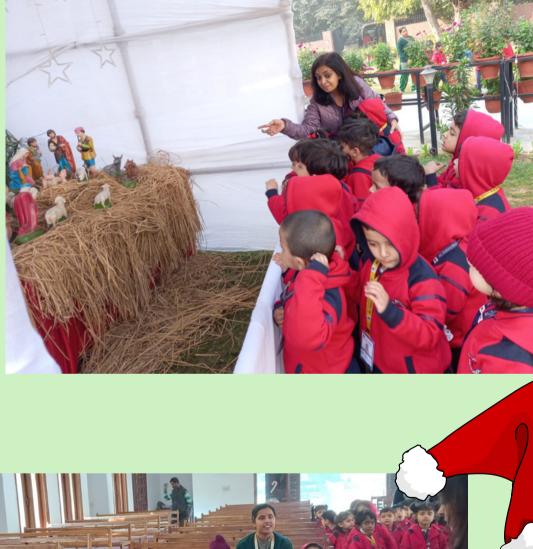

## Visit to the Church of Epiphany

"Faith is not an assignment we sign up for, it's a blessing we are given."

In order to experience the calm and serene atmosphere of worship place and strengthen their spiritual expressions, the students of Grade Pre-Nursery were taken for a visit to a church on Monday, December 19, 2022.

It was a beautiful and sunny morning wherein the students were escorted by their teachers to one of the oldest Church of Gurugram, The Epiphany Church. Christmas being around the corner, the church was beautifully decorated.