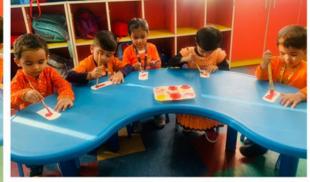

### Community Helpers

It's our constant endeavour to make our teaching innovative and fun.

To help the children of Pre-Nursery learn about our monthly theme, 'Community Helpers' different activities were conducted throughout the month.

One such activity was 'Show 'N' Tell' where children came dressed up as one of the everyday heroes and spoke a few lines about them.

This activity wasn't only enriching but entertaining too.

The little munchkins looked super cute in their innovative costumes and carried themselves confidently. They learnt the value of respect and understood how all jobs are important and respectful.