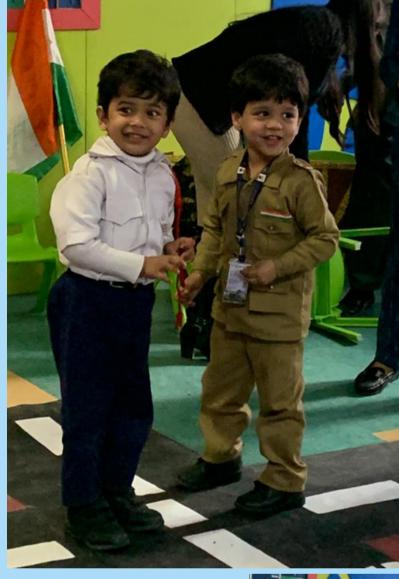

One such activity was 'Show 'N' Tell' where children came dressed up as one of the everyday heroes and spoke a few lines about them.

This activity wasn't only enriching but entertaining too.

The little munchkins looked super cute in their innovative costumes and carried themselves confidently. They learnt the value of respect and understood how all jobs are important and respectful.