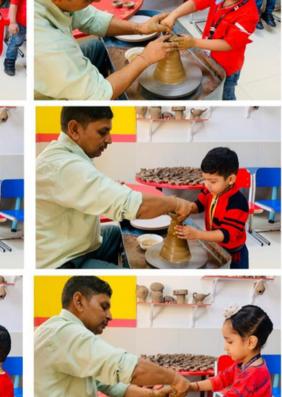

### Community Helpers

It's our constant endeavour to make our teaching innovative and fun.

To help the children of Pre-Nursery learn about our monthly theme, 'Community Helpers' different activities were conducted throughout the month.

One such activity was 'Show 'N' Tell' where children came dressed up as one of the everyday heroes and spoke a few lines about them.

This activity wasn't only enriching but entertaining too.

The little munchkins looked super cute in their innovative costumes and carried themselves confidently. They learnt the value of respect and understood how all jobs are important and respectful.