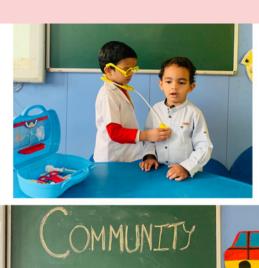

### Community Helpers

It's our constant endeavour to make our teaching innovative and fun.

To help the children of Pre-Nursery learn about our monthly theme, 'Community Helpers' different activities were conducted throughout the month.

One such activity was 'Show 'N' Tell' where children came dressed up as one of the everyday heroes and spoke a few lines about them.

This activity wasn't only enriching but entertaining too.

The little munchkins looked super cute in their innovative costumes and carried themselves confidently. They learnt the value of respect and understood how all jobs are important and respectful.