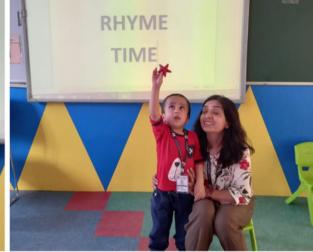

#### ENGLISH RHYME TIME

We believe that rhymes are an excellent tool for cognitive development in children. Whether, in English or Hindi, they are lively, exciting, and appeal to the kids. Keeping these in mind English Rhyme Time was organized where the little munchkins of Pre-Nursery put their best foot forward and performed outstandingly.