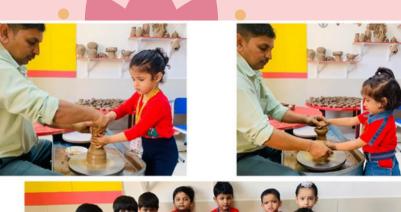

### Community Helpers

It's our constant endeavour to make our teaching innovative and fun.

To help the children of Pre-Nursery learn about our monthly theme, 'Community Helpers' different activities were conducted throughout the month.

One such activity was 'Show 'N' Tell' where children came dressed up as one of the everyday heroes and spoke a few lines about them.

This activity wasn't only enriching but entertaining too.

The little munchkins looked super cute in their innovative costumes and carried themselves confidently. They learnt the value of respect and understood how all jobs are important and respectful.