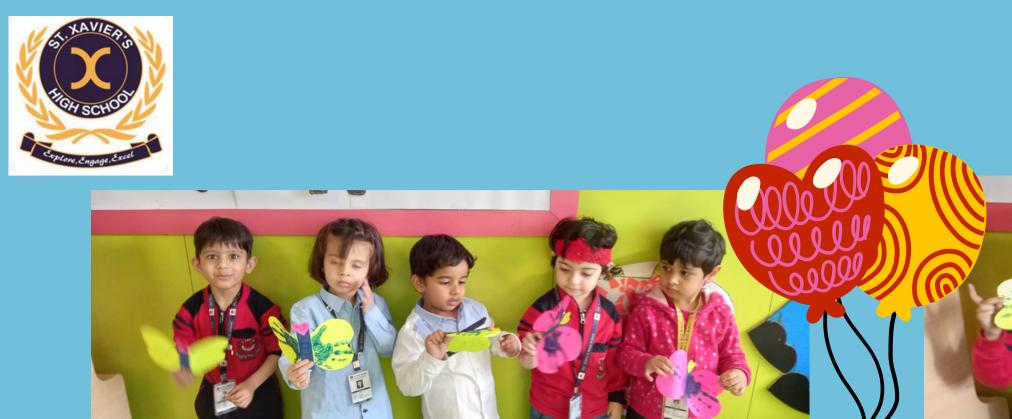

#### 'Geometrical Thinking - From Paths to Maths'

International Dimension in Schools 2019–22

"Geometry is the archetype of the beauty of the world". -Johannes Kepler

The presentation by our pre-nursery tiny tots on lines and curves through their creative steam activities and dance performances made everyone spellbound.