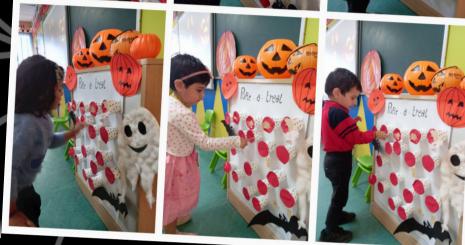

# HALLOWEEN

When the witches go
Riding

And black cate are

And black cats are seen

The Moon Laughs and Whispers
It's Halloween

International Dimension in Schools 2019–22