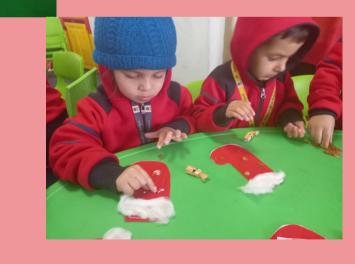

## Visit to the Church of Epiphany

"Faith is not an assignment we sign up for, it's a blessing we are given."

In order to experience the calm and serene atmosphere of worship place and strengthen their spiritual expressions, the students of Grade Pre-Nursery were taken for a visit to a church on Monday, December 19, 2022.

It was a beautiful and sunny morning wherein the students were escorted by their teachers to one of the oldest Church of Gurugram, The Epiphany Church. Christmas being around the corner, the church was beautifully decorated.