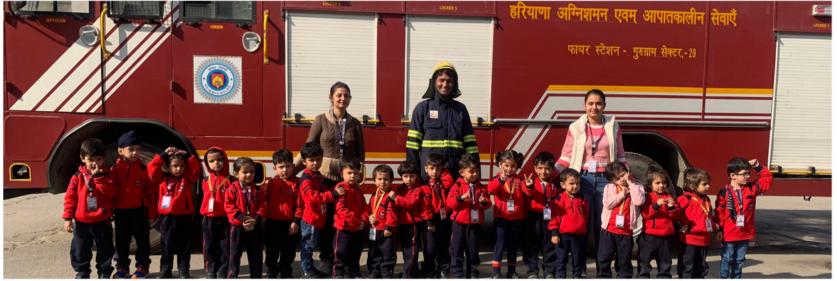

### Fire Station visit

Students of Pre-Nursery and Nursery of St. Xavier's High School, were taken on a short and informative trip to the fire station in order to make them understand the importance of community helpers in our lives. Our tiny tots were briefed by the fire officer on the ways that can be used for dousing the fire. Lastly, students were made to visit the vehicles firemen use during the state of emergency.