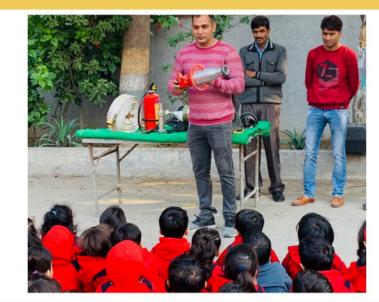

### Fire Station visit

Students of Pre-Nursery and Nursery of St. Xavier's High School, were taken on a short and informative trip to the fire station in order to make them understand the importance of community helpers in our lives. Our tiny tots were briefed by the fire officer on the ways that can be used for dousing the fire. Lastly, students were made to visit the vehicles firemen use during the state of emergency.