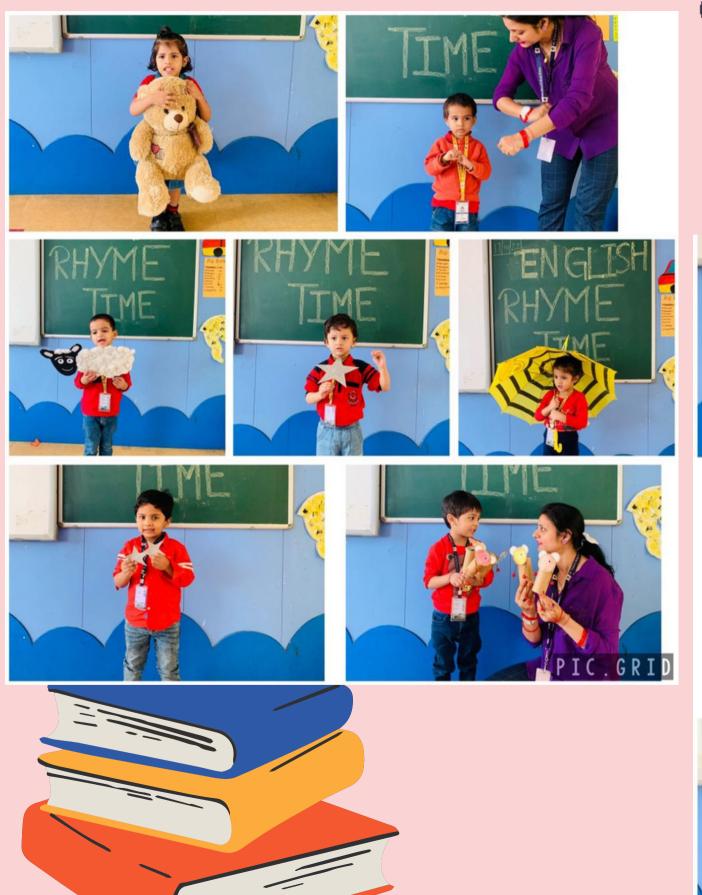

#### ENGLISH RHYME TIME

We believe that rhymes are an excellent tool for cognitive development in children. Whether, in English or Hindi, they are lively, exciting, and appeal to the kids. Keeping these in mind English Rhyme Time was organized where the little munchkins of Pre-Nursery put their best foot forward and performed outstandingly.