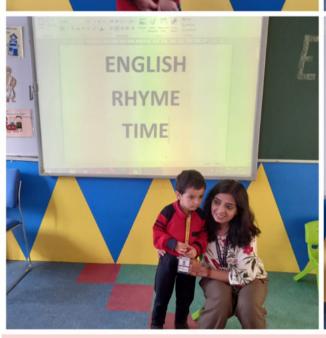

#### ENGLISH RHYME TIME

We believe that rhymes are an excellent tool for cognitive development in children. Whether, in English or Hindi, they are lively, exciting, and appeal to the kids. Keeping these in mind English Rhyme Time was organized where the little munchkins of Pre-Nursery put their best foot forward and performed outstandingly.