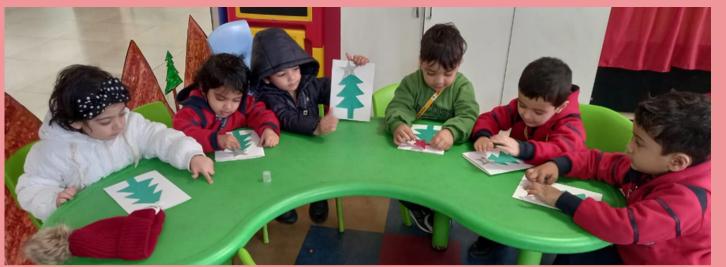

### Community Helpers

It's our constant endeavour to make our teaching innovative and fun.

To help the children of Pre-Nursery learn about our monthly theme, 'Community Helpers' different activities were conducted throughout the month.

One such activity was 'Show 'N' Tell' where children came dressed up as one of the everyday heroes and spoke a few lines about them.

This activity wasn't only enriching but entertaining too.

The little munchkins looked super cute in their innovative costumes and carried themselves confidently. They learnt the value of respect and understood how all jobs are important and respectful.