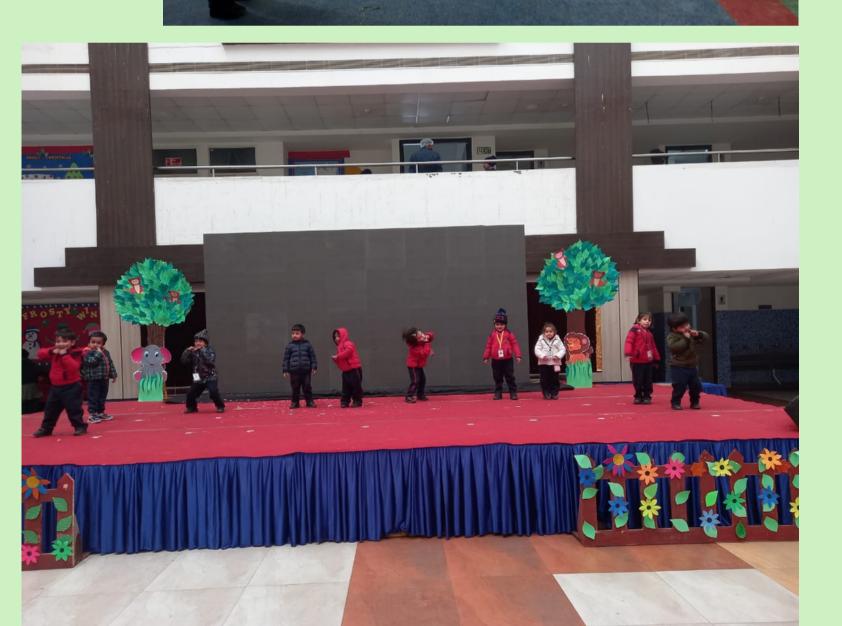

#### 'Geometrical Thinking - From Paths to Maths'

International Dimension in Schools 2019–22

"Geometry is the archetype of the beauty of the world". -Johannes Kepler

The presentation by our pre-nursery tiny tots on lines and curves through their creative steam activities and dance performances made everyone spellbound.