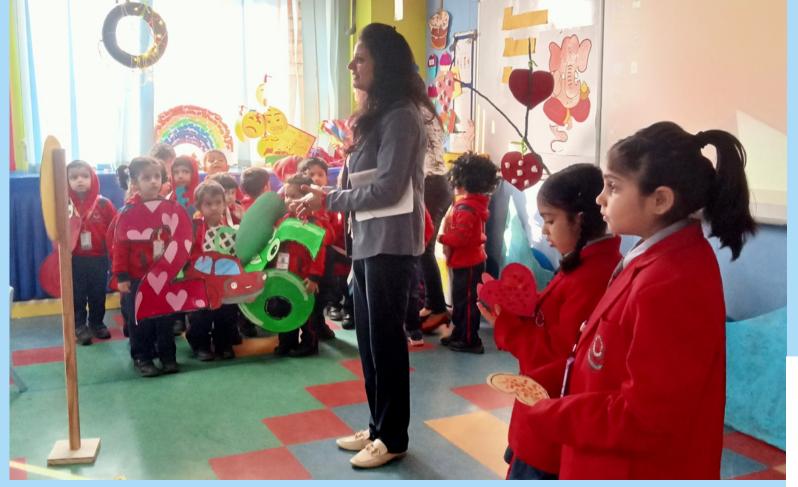

#### 'Geometrical Thinking - From Paths to Maths'

International Dimension in Schools 2019–22

"Geometry is the archetype of the beauty of the world". -Johannes Kepler

The presentation by our pre-nursery tiny tots on lines and curves through their creative steam activities and dance performances made everyone spellbound.