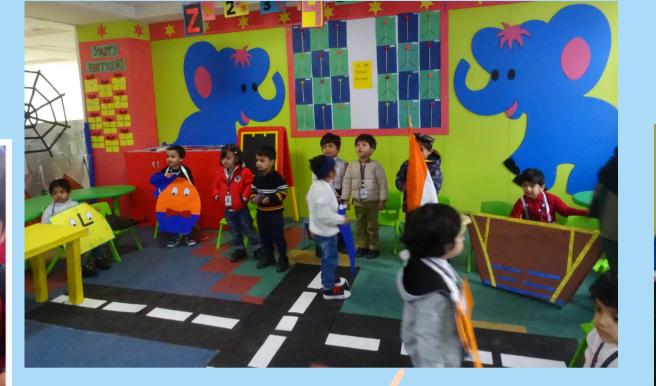

### CHILDREN'S DAY

Childhood is a blessing and the most fun-filled phase of life. To mark such an occasion 'Children's Day was celebrated on Monday, 14th November 2022 in our school atrium with the Pre-primary section! To make this day a memorable and fun-filled one, an amazing magic show was organised for the children. Children were totally taken aback by the tricks shown to them. Awestruck, they applauded the magician after every single trick.