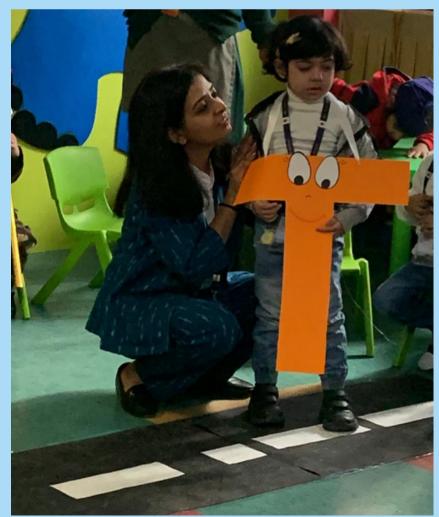

#### 'Geometrical Thinking - From Paths to Maths'

International Dimension in Schools 2019–22

"Geometry is the archetype of the beauty of the world". -Johannes Kepler

The presentation by our pre-nursery tiny tots on lines and curves through their creative steam activities and dance performances made everyone spellbound.