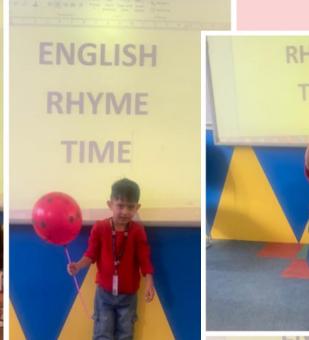

#### ENGLISH RHYME TIME

We believe that rhymes are an excellent tool for cognitive development in children. Whether, in English or Hindi, they are lively, exciting, and appeal to the kids. Keeping these in mind English Rhyme Time was organized where the little munchkins of Pre-Nursery put their best foot forward and performed outstandingly.