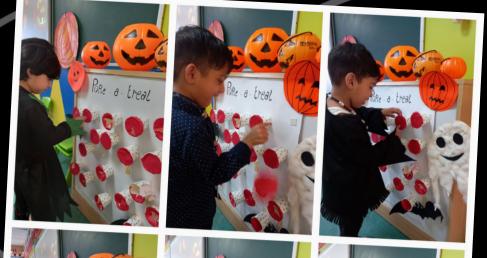

# HALLOWEEN

When the witches go
Riding

And black cate are

And black cats are seen

The Moon Laughs and Whispers
It's Halloween

International Dimension in Schools 2019–22