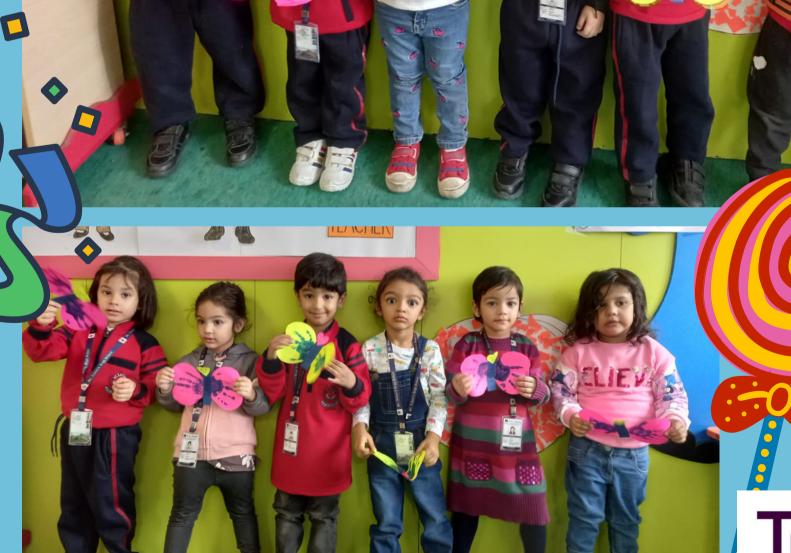

#### 'Geometrical Thinking - From Paths to Maths'

International Dimension in Schools 2019–22

"Geometry is the archetype of the beauty of the world". -Johannes Kepler

The presentation by our pre-nursery tiny tots on lines and curves through their creative steam activities and dance performances made everyone spellbound.