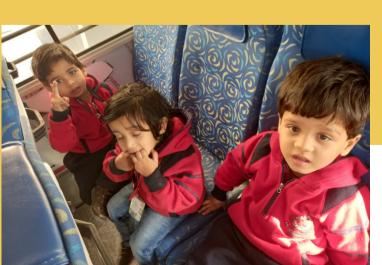

### Fire Station visit

Students of Pre-Nursery and Nursery of St. Xavier's High School, were taken on a short and informative trip to the fire station in order to make them understand the importance of community helpers in our lives. Our tiny tots were briefed by the fire officer on the ways that can be used for dousing the fire. Lastly, students were made to visit the vehicles firemen use during the state of emergency.