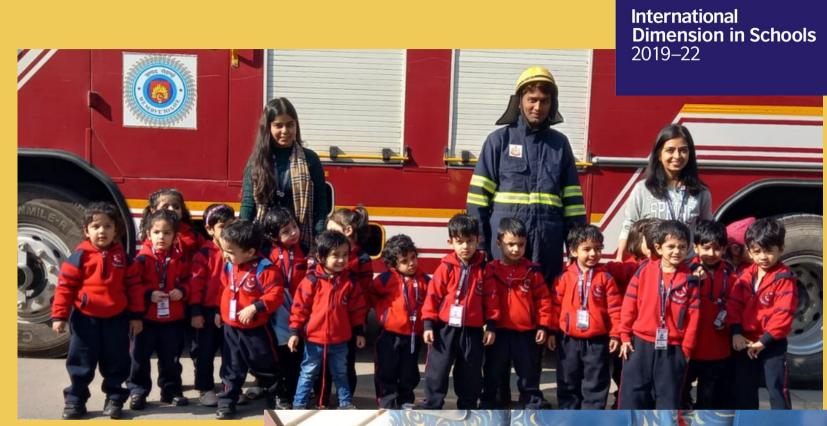

### Fire Station visit

Students of Pre-Nursery and Nursery of St. Xavier's High School, were taken on a short and informative trip to the fire station in order to make them understand the importance of community helpers in our lives. Our tiny tots were briefed by the fire officer on the ways that can be used for dousing the fire. Lastly, students were made to visit the vehicles firemen use during the state of emergency.