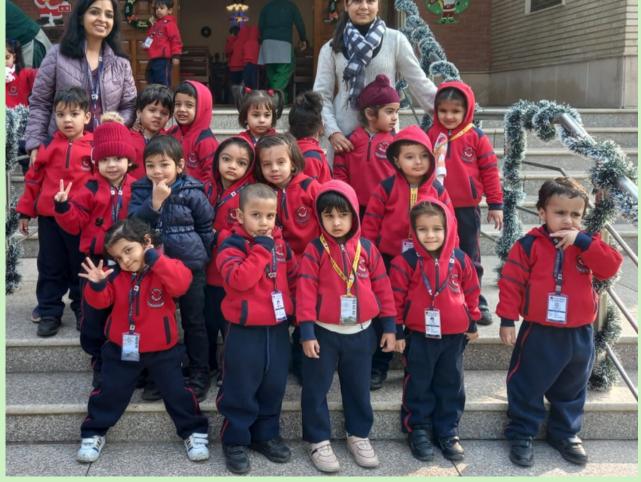

## Visit to the Church of Epiphany

"Faith is not an assignment we sign up for, it's a blessing we are given."

In order to experience the calm and serene atmosphere of worship place and strengthen their spiritual expressions, the students of Grade Pre-Nursery were taken for a visit to a church on Monday, December 19, 2022.

It was a beautiful and sunny morning wherein the students were escorted by their teachers to one of the oldest Church of Gurugram, The Epiphany Church. Christmas being around the corner, the church was beautifully decorated.