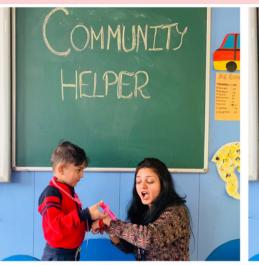

### Community Helpers

It's our constant endeavour to make our teaching innovative and fun.

To help the children of Pre-Nursery learn about our monthly theme, 'Community Helpers' different activities were conducted throughout the month.

One such activity was 'Show 'N' Tell' where children came dressed up as one of the everyday heroes and spoke a few lines about them.

This activity wasn't only enriching but entertaining too.

The little munchkins looked super cute in their innovative costumes and carried themselves confidently. They learnt the value of respect and understood how all jobs are important and respectful.