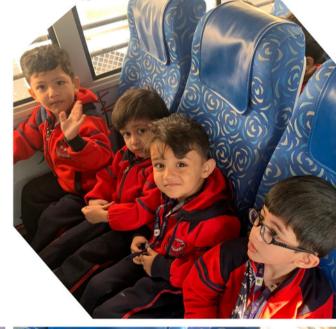

### Fire Station visit

Students of Pre-Nursery and Nursery of St. Xavier's High School, were taken on a short and informative trip to the fire station in order to make them understand the importance of community helpers in our lives. Our tiny tots were briefed by the fire officer on the ways that can be used for dousing the fire. Lastly, students were made to visit the vehicles firemen use during the state of emergency.