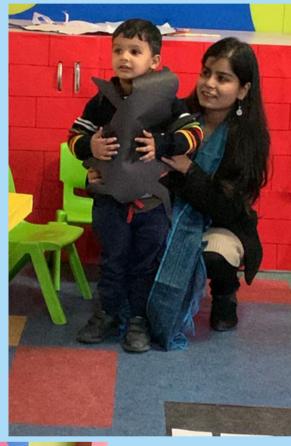

One such activity was 'Show 'N' Tell' where children came dressed up as one of the everyday heroes and spoke a few lines about them.

This activity wasn't only enriching but entertaining too.

The little munchkins looked super cute in their innovative costumes and carried themselves confidently. They learnt the value of respect and understood how all jobs are important and respectful.