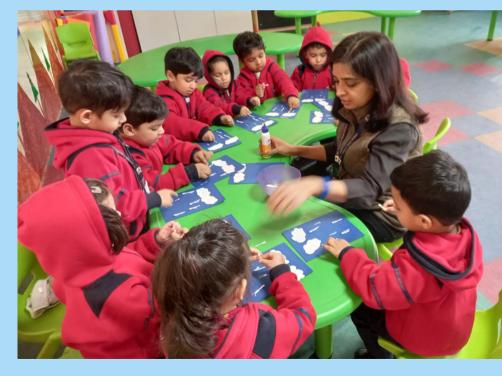

### Community Helpers

It's our constant endeavour to make our teaching innovative and fun.

To help the children of Pre-Nursery learn about our monthly theme, 'Community Helpers' different activities were conducted throughout the month.