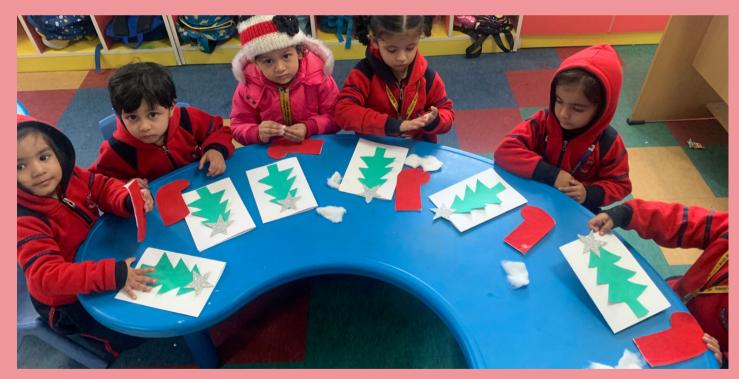

## Visit to the Church of Epiphany

"Faith is not an assignment we sign up for, it's a blessing we are given."

In order to experience the calm and serene atmosphere of worship place and strengthen their spiritual expressions, the students of Grade Pre-Nursery were taken for a visit to a church on Monday, December 19, 2022.

It was a beautiful and sunny morning wherein the students were escorted by their teachers to one of the oldest Church of Gurugram, The Epiphany Church. Christmas being around the corner, the church was beautifully decorated.