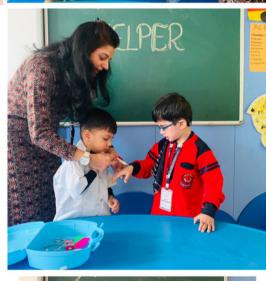

### Community Helpers

It's our constant endeavour to make our teaching innovative and fun.

To help the children of Pre-Nursery learn about our monthly theme, 'Community Helpers' different activities were conducted throughout the month.

One such activity was 'Show 'N' Tell' where children came dressed up as one of the everyday heroes and spoke a few lines about them.

This activity wasn't only enriching but entertaining too.

The little munchkins looked super cute in their innovative costumes and carried themselves confidently. They learnt the value of respect and understood how all jobs are important and respectful.