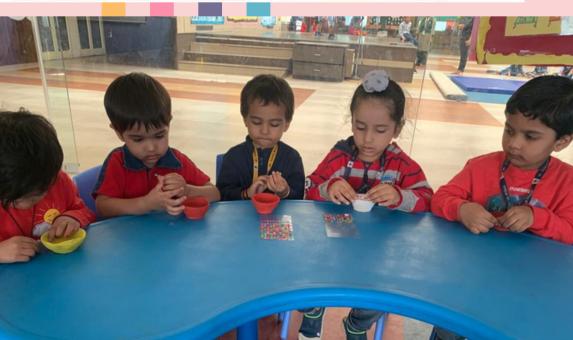

### Community Helpers

It's our constant endeavour to make our teaching innovative and fun.

To help the children of Pre-Nursery learn about our monthly theme, 'Community Helpers' different activities were conducted throughout the month.

One such activity was 'Show 'N' Tell' where children came dressed up as one of the everyday heroes and spoke a few lines about them.

This activity wasn't only enriching but entertaining too.

The little munchkins looked super cute in their innovative costumes and carried themselves confidently. They learnt the value of respect and understood how all jobs are important and respectful.