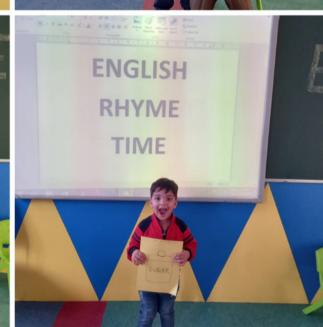

#### ENGLISH RHYME TIME

We believe that rhymes are an excellent tool for cognitive development in children. Whether, in English or Hindi, they are lively, exciting, and appeal to the kids. Keeping these in mind English Rhyme Time was organized where the little munchkins of Pre-Nursery put their best foot forward and performed outstandingly.