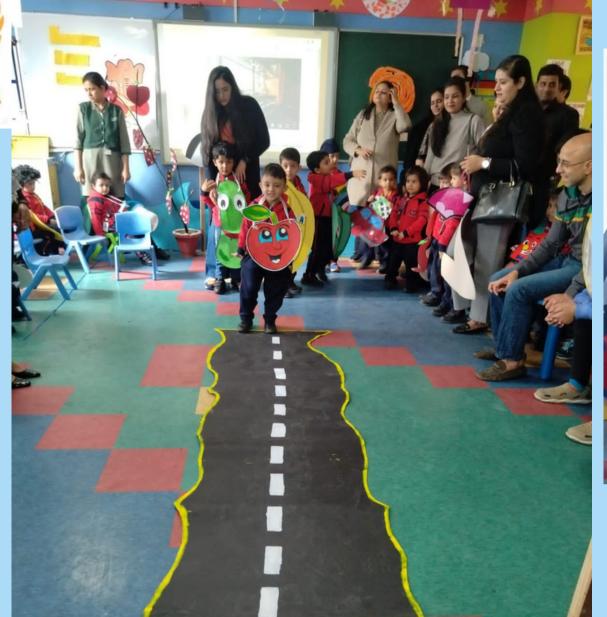

#### 'Geometrical Thinking - From Paths to Maths'

International Dimension in Schools 2019–22

"Geometry is the archetype of the beauty of the world". -Johannes Kepler

The presentation by our pre-nursery tiny tots on lines and curves through their creative steam activities and dance performances made everyone spellbound.