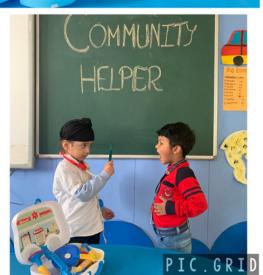

### Community Helpers

It's our constant endeavour to make our teaching innovative and fun.

To help the children of Pre-Nursery learn about our monthly theme, 'Community Helpers' different activities were conducted throughout the month.

One such activity was 'Show 'N' Tell' where children came dressed up as one of the everyday heroes and spoke a few lines about them.

This activity wasn't only enriching but entertaining too.

The little munchkins looked super cute in their innovative costumes and carried themselves confidently. They learnt the value of respect and understood how all jobs are important and respectful.