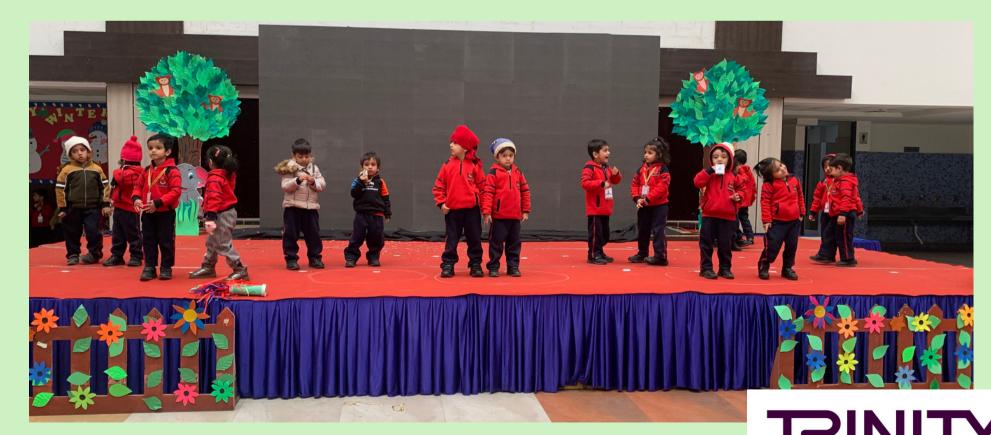

#### ENGLISH RHYME TIME

We believe that rhymes are an excellent tool for cognitive development in children. Whether, in English or Hindi, they are lively, exciting, and appeal to the kids. Keeping these in mind English Rhyme Time was organized where the little munchkins of Pre-Nursery put their best foot forward and performed outstandingly.