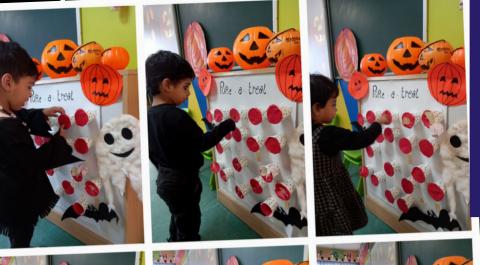

# HALLOWEEN

When the witches go
Riding

And black cate are

And black cats are seen

The Moon Laughs and Whispers
It's Halloween

International Dimension in Schools 2019–22