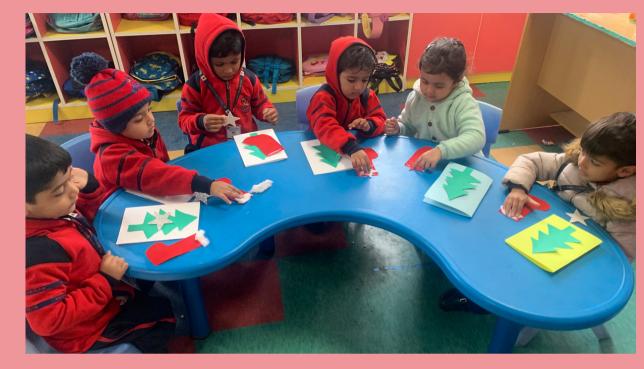

## Visit to the Church of Epiphany

"Faith is not an assignment we sign up for, it's a blessing we are given."

In order to experience the calm and serene atmosphere of worship place and strengthen their spiritual expressions, the students of Grade Pre-Nursery were taken for a visit to a church on Monday, December 19, 2022.

It was a beautiful and sunny morning wherein the students were escorted by their teachers to one of the oldest Church of Gurugram, The Epiphany Church. Christmas being around the corner, the church was beautifully decorated.