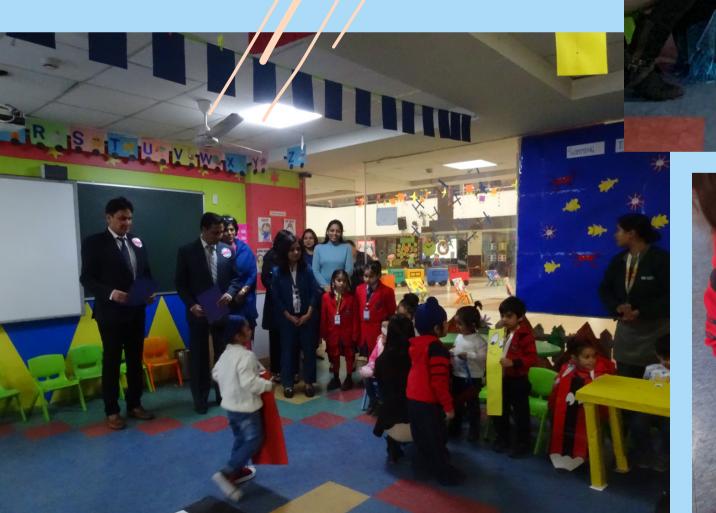

### CHILDREN'S DAY

Childhood is a blessing and the most fun-filled phase of life. To mark such an occasion 'Children's Day was celebrated on Monday, 14th November 2022 in our school atrium with the Pre-primary section! To make this day a memorable and fun-filled one, an amazing magic show was organised for the children. Children were totally taken aback by the tricks shown to them. Awestruck, they applauded the magician after every single trick.