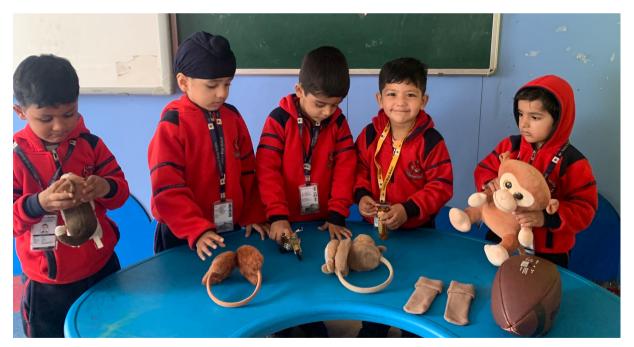

### Community Helpers

It's our constant endeavour to make our teaching innovative and fun.

To help the children of Pre-Nursery learn about our monthly theme, 'Community Helpers' different activities were conducted throughout the month.

One such activity was 'Show 'N' Tell' where children came dressed up as one of the everyday heroes and spoke a few lines about them.

This activity wasn't only enriching but entertaining too.

The little munchkins looked super cute in their innovative costumes and carried themselves confidently. They learnt the value of respect and understood how all jobs are important and respectful.