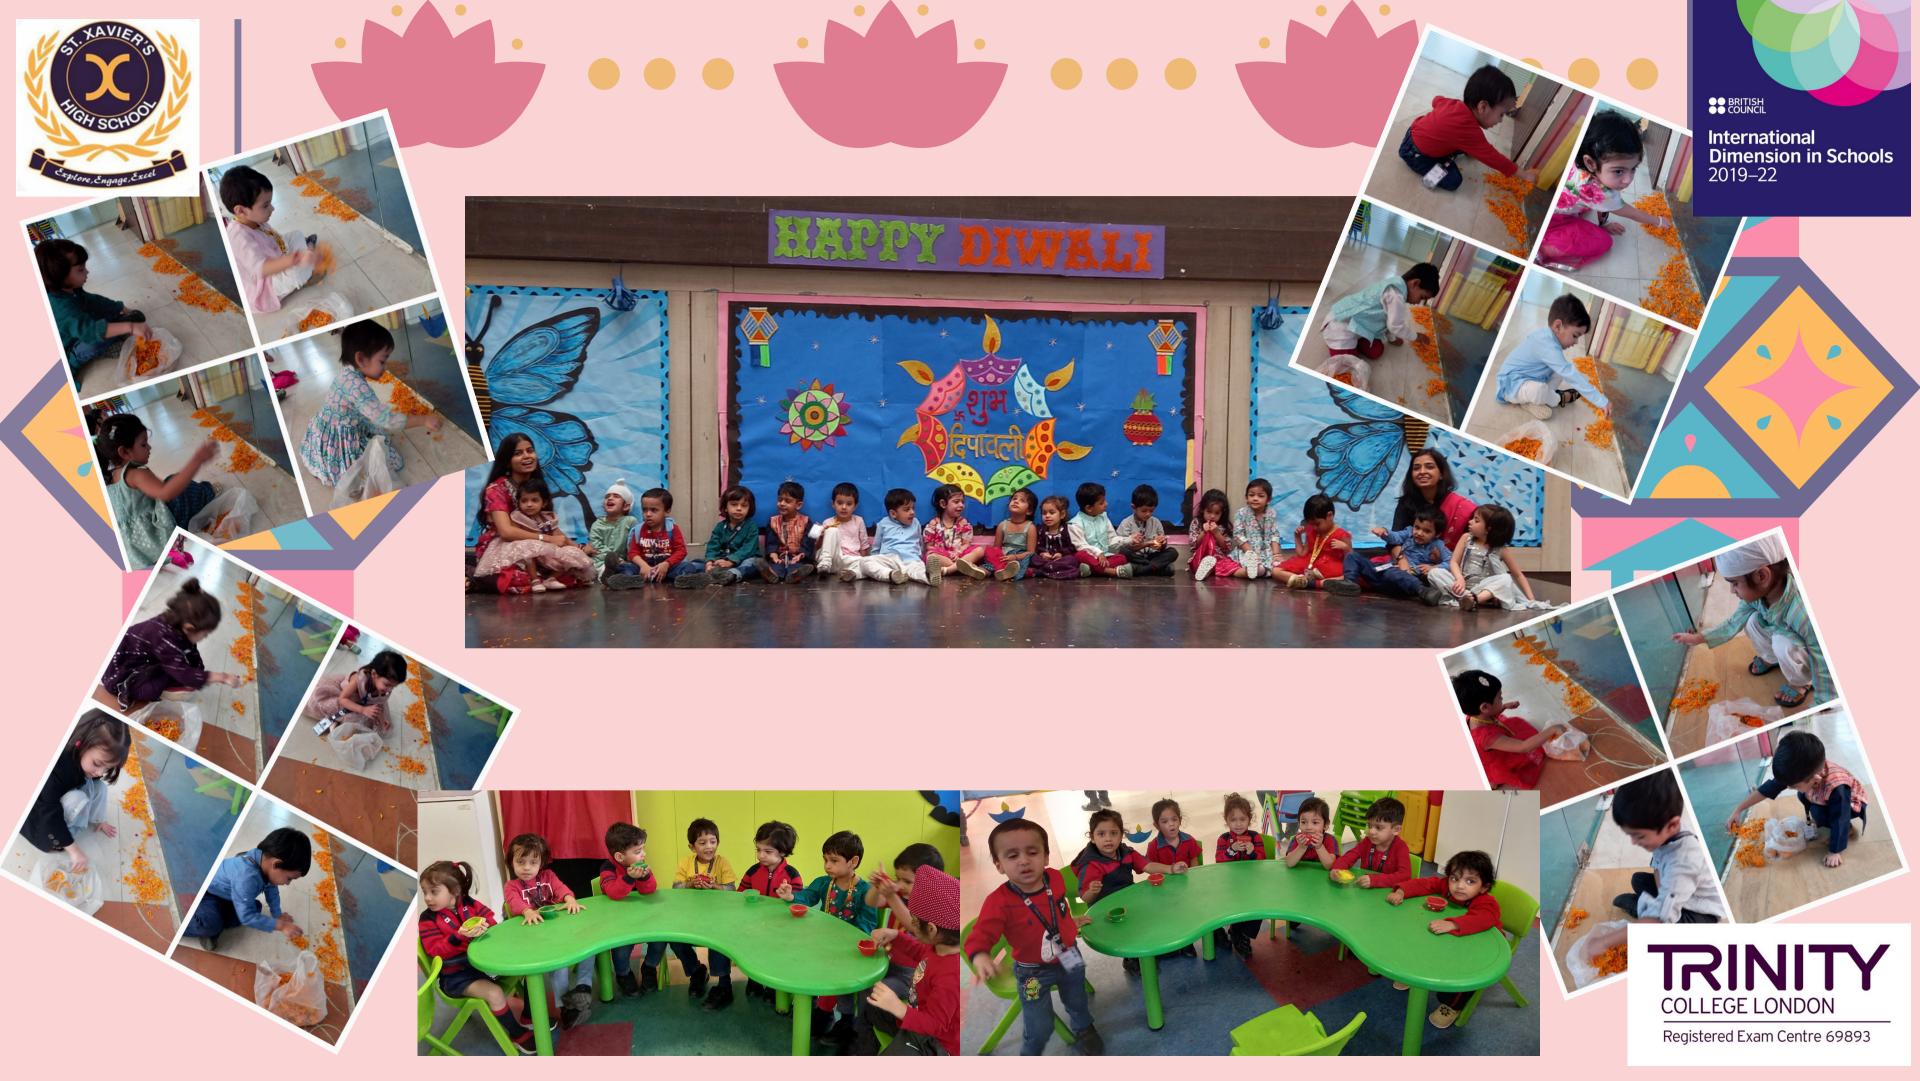

From darkness to the light that empowers us to commit ourselves to good deeds, that which brings us closer to divinity, lights illuminate every corner of India during Diwali with joy, togetherness and hope.