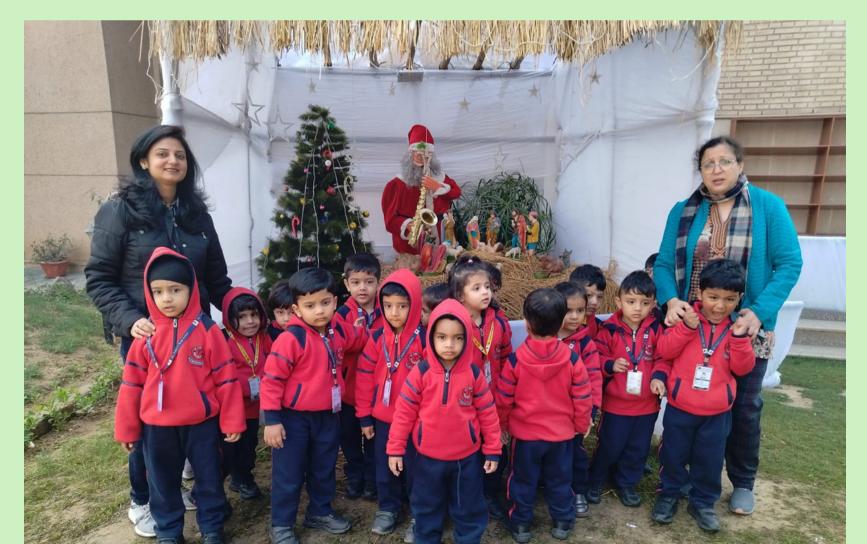

## Visit to the Church of Epiphany

"Faith is not an assignment we sign up for, it's a blessing we are given."

In order to experience the calm and serene atmosphere of worship place and strengthen their spiritual expressions, the students of Grade Pre-Nursery were taken for a visit to a church on Monday, December 19, 2022.

It was a beautiful and sunny morning wherein the students were escorted by their teachers to one of the oldest Church of Gurugram, The Epiphany Church. Christmas being around the corner, the church was beautifully decorated.