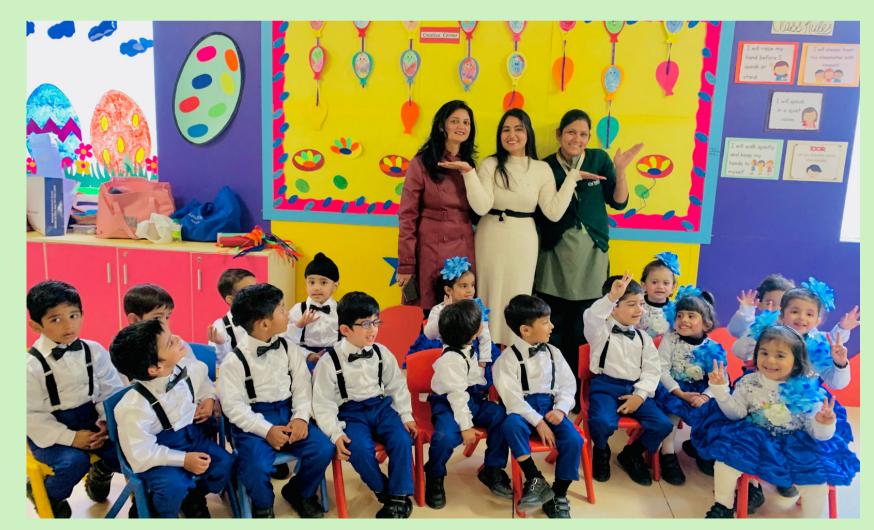

### Community Helpers

It's our constant endeavour to make our teaching innovative and fun.

To help the children of Pre-Nursery learn about our monthly theme, 'Community Helpers' different activities were conducted throughout the month.

One such activity was 'Show 'N' Tell' where children came dressed up as one of the everyday heroes and spoke a few lines about them.

This activity wasn't only enriching but entertaining too.

The little munchkins looked super cute in their innovative costumes and carried themselves confidently. They learnt the value of respect and understood how all jobs are important and respectful.