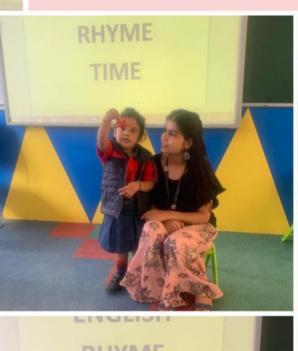

#### ENGLISH RHYME TIME

We believe that rhymes are an excellent tool for cognitive development in children. Whether, in English or Hindi, they are lively, exciting, and appeal to the kids. Keeping these in mind English Rhyme Time was organized where the little munchkins of Pre-Nursery put their best foot forward and performed outstandingly.