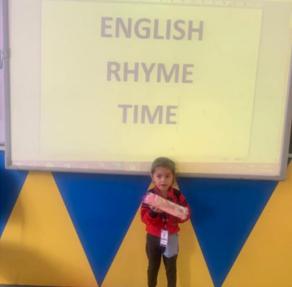

#### ENGLISH RHYME TIME

We believe that rhymes are an excellent tool for cognitive development in children. Whether, in English or Hindi, they are lively, exciting, and appeal to the kids. Keeping these in mind English Rhyme Time was organized where the little munchkins of Pre-Nursery put their best foot forward and performed outstandingly.