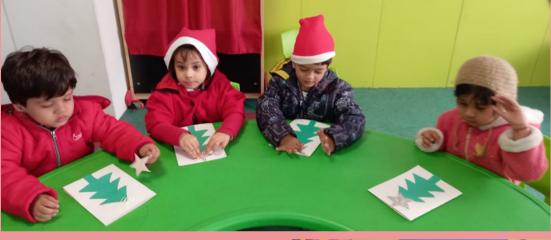

## Visit to the Church of Epiphany

"Faith is not an assignment we sign up for, it's a blessing we are given."

In order to experience the calm and serene atmosphere of worship place and strengthen their spiritual expressions, the students of Grade Pre-Nursery were taken for a visit to a church on Monday, December 19, 2022.

It was a beautiful and sunny morning wherein the students were escorted by their teachers to one of the oldest Church of Gurugram, The Epiphany Church. Christmas being around the corner, the church was beautifully decorated.