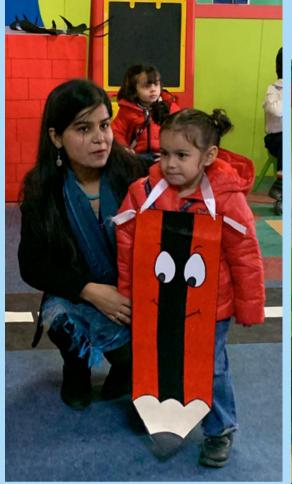

One such activity was 'Show 'N' Tell' where children came dressed up as one of the everyday heroes and spoke a few lines about them.

This activity wasn't only enriching but entertaining too.

The little munchkins looked super cute in their innovative costumes and carried themselves confidently. They learnt the value of respect and understood how all jobs are important and respectful.