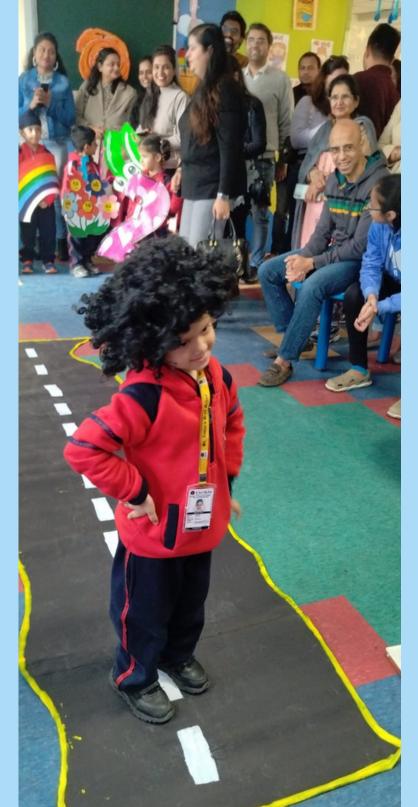

### Community Helpers

It's our constant endeavour to make our teaching innovative and fun.

To help the children of Pre-Nursery learn about our monthly theme, 'Community Helpers' different activities were conducted throughout the month.

One such activity was 'Show 'N' Tell' where children came dressed up as one of the everyday heroes and spoke a few lines about them.

This activity wasn't only enriching but entertaining too.

The little munchkins looked super cute in their innovative costumes and carried themselves confidently. They learnt the value of respect and understood how all jobs are important and respectful.