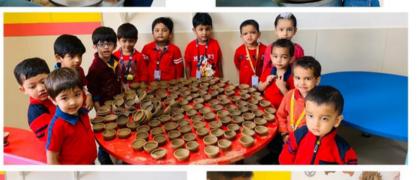

### Community Helpers

It's our constant endeavour to make our teaching innovative and fun.

To help the children of Pre-Nursery learn about our monthly theme, 'Community Helpers' different activities were conducted throughout the month.

One such activity was 'Show 'N' Tell' where children came dressed up as one of the everyday heroes and spoke a few lines about them.

This activity wasn't only enriching but entertaining too.

The little munchkins looked super cute in their innovative costumes and carried themselves confidently. They learnt the value of respect and understood how all jobs are important and respectful.