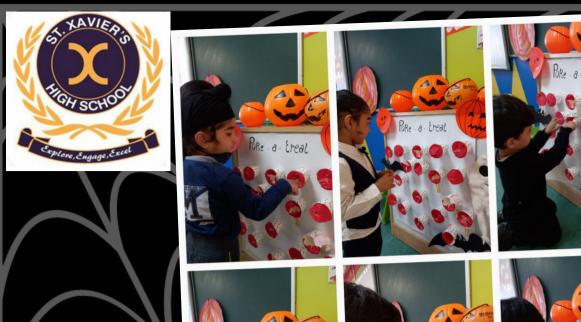

# HALLOWEEN

When the witches go
Riding

And black cate are

And black cats are seen

The Moon Laughs and Whispers
It's Halloween

International Dimension in Schools 2019–22