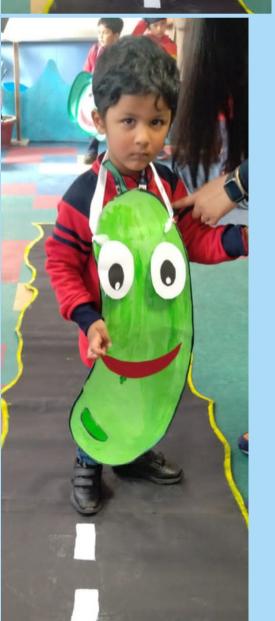

One such activity was 'Show 'N' Tell' where children came dressed up as one of the everyday heroes and spoke a few lines about them.

This activity wasn't only enriching but entertaining too.

The little munchkins looked super cute in their innovative costumes and carried themselves confidently. They learnt the value of respect and understood how all jobs are important and respectful.