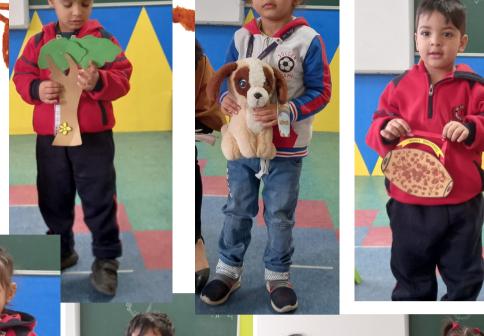

### Community Helpers

It's our constant endeavour to make our teaching innovative and fun.

To help the children of Pre-Nursery learn about our monthly theme, 'Community Helpers' different activities were conducted throughout the month.

One such activity was 'Show 'N' Tell' where children came dressed up as one of the everyday heroes and spoke a few lines about them.

This activity wasn't only enriching but entertaining too.

The little munchkins looked super cute in their innovative costumes and carried themselves confidently. They learnt the value of respect and understood how all jobs are important and respectful.