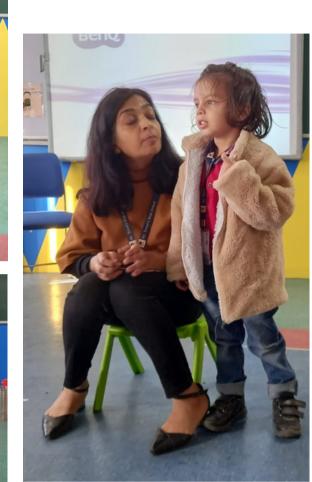

### Community Helpers

It's our constant endeavour to make our teaching innovative and fun.

To help the children of Pre-Nursery learn about our monthly theme, 'Community Helpers' different activities were conducted throughout the month.

One such activity was 'Show 'N' Tell' where children came dressed up as one of the everyday heroes and spoke a few lines about them.

This activity wasn't only enriching but entertaining too.

The little munchkins looked super cute in their innovative costumes and carried themselves confidently. They learnt the value of respect and understood how all jobs are important and respectful.