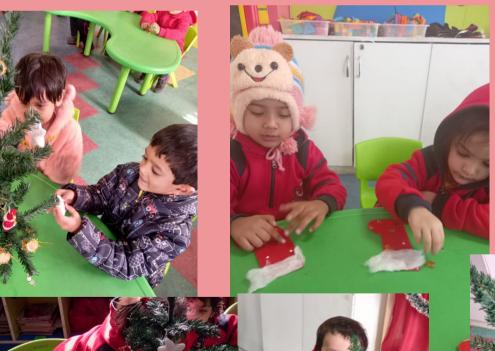

## Visit to the Church of Epiphany

"Faith is not an assignment we sign up for, it's a blessing we are given."

In order to experience the calm and serene atmosphere of worship place and strengthen their spiritual expressions, the students of Grade Pre-Nursery were taken for a visit to a church on Monday, December 19, 2022.

It was a beautiful and sunny morning wherein the students were escorted by their teachers to one of the oldest Church of Gurugram, The Epiphany Church. Christmas being around the corner, the church was beautifully decorated.