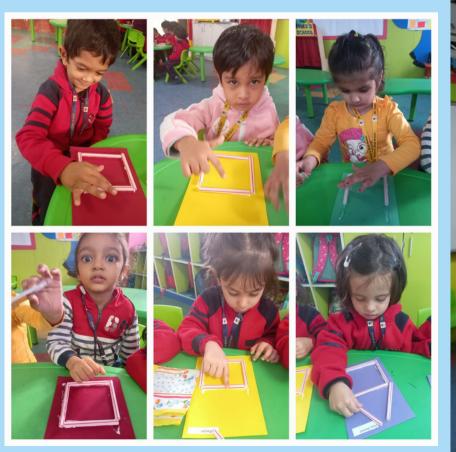

#### 'Geometrical Thinking - From Paths to Maths'

International Dimension in Schools 2019–22

"Geometry is the archetype of the beauty of the world". -Johannes Kepler

The presentation by our pre-nursery tiny tots on lines and curves through their creative steam activities and dance performances made everyone spellbound.