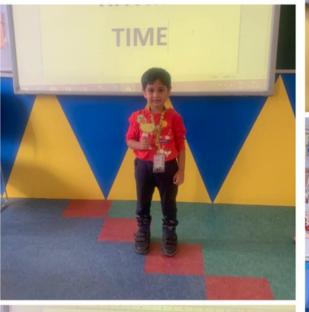

#### ENGLISH RHYME TIME

We believe that rhymes are an excellent tool for cognitive development in children. Whether, in English or Hindi, they are lively, exciting, and appeal to the kids. Keeping these in mind English Rhyme Time was organized where the little munchkins of Pre-Nursery put their best foot forward and performed outstandingly.