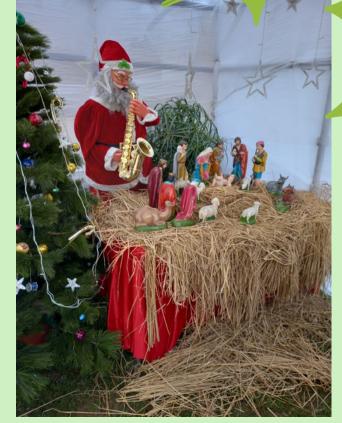

## Visit to the Church of Epiphany

"Faith is not an assignment we sign up for, it's a blessing we are given."

In order to experience the calm and serene atmosphere of worship place and strengthen their spiritual expressions, the students of Grade Pre-Nursery were taken for a visit to a church on Monday, December 19, 2022.

It was a beautiful and sunny morning wherein the students were escorted by their teachers to one of the oldest Church of Gurugram, The Epiphany Church. Christmas being around the corner, the church was beautifully decorated.