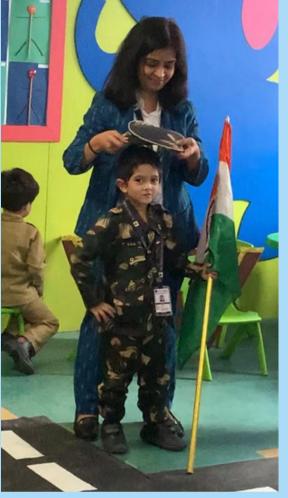

One such activity was 'Show 'N' Tell' where children came dressed up as one of the everyday heroes and spoke a few lines about them.

This activity wasn't only enriching but entertaining too.

The little munchkins looked super cute in their innovative costumes and carried themselves confidently. They learnt the value of respect and understood how all jobs are important and respectful.