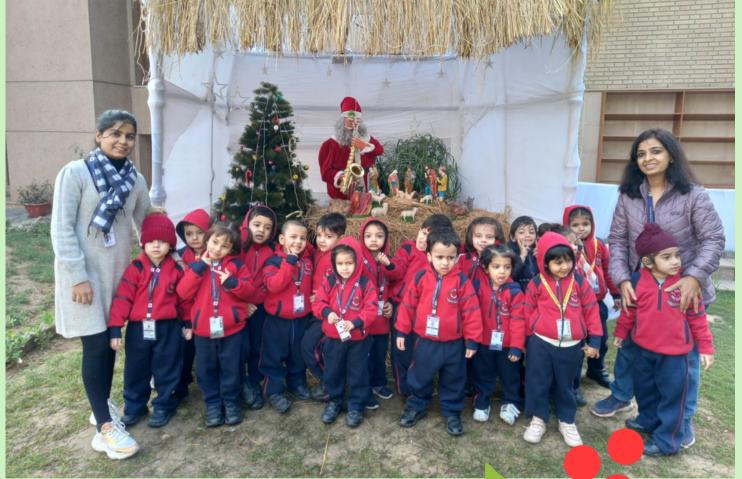

## Visit to the Church of Epiphany

"Faith is not an assignment we sign up for, it's a blessing we are given."

In order to experience the calm and serene atmosphere of worship place and strengthen their spiritual expressions, the students of Grade Pre-Nursery were taken for a visit to a church on Monday, December 19, 2022.

It was a beautiful and sunny morning wherein the students were escorted by their teachers to one of the oldest Church of Gurugram, The Epiphany Church. Christmas being around the corner, the church was beautifully decorated.