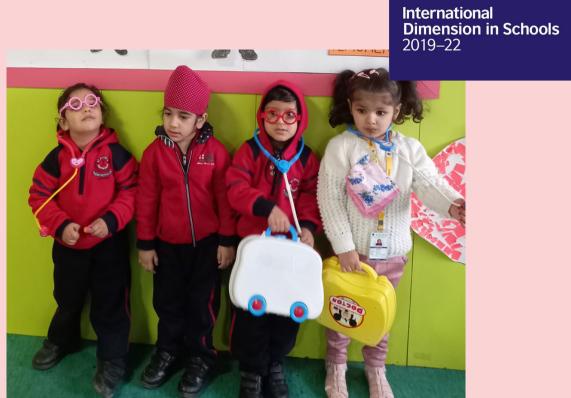

### Community Helpers

It's our constant endeavour to make our teaching innovative and fun.

To help the children of Pre-Nursery learn about our monthly theme, 'Community Helpers' different activities were conducted throughout the month.

One such activity was 'Show 'N' Tell' where children came dressed up as one of the everyday heroes and spoke a few lines about them.

This activity wasn't only enriching but entertaining too.

The little munchkins looked super cute in their innovative costumes and carried themselves confidently. They learnt the value of respect and understood how all jobs are important and respectful.