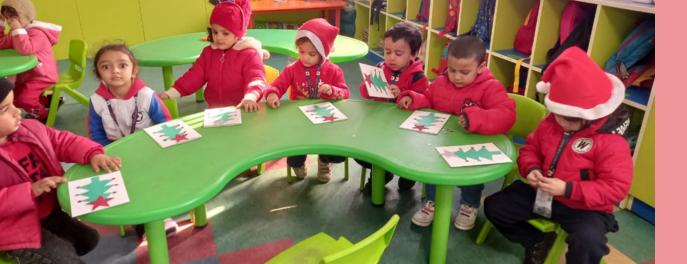

## Visit to the Church of Epiphany

"Faith is not an assignment we sign up for, it's a blessing we are given."

In order to experience the calm and serene atmosphere of worship place and strengthen their spiritual expressions, the students of Grade Pre-Nursery were taken for a visit to a church on Monday, December 19, 2022.

It was a beautiful and sunny morning wherein the students were escorted by their teachers to one of the oldest Church of Gurugram, The Epiphany Church. Christmas being around the corner, the church was beautifully decorated.