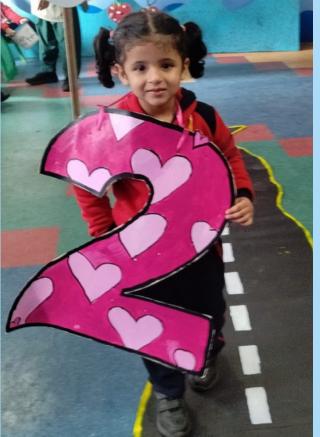

### Community Helpers

It's our constant endeavour to make our teaching innovative and fun.

To help the children of Pre-Nursery learn about our monthly theme, 'Community Helpers' different activities were conducted throughout the month.

One such activity was 'Show 'N' Tell' where children came dressed up as one of the everyday heroes and spoke a few lines about them.

This activity wasn't only enriching but entertaining too.

The little munchkins looked super cute in their innovative costumes and carried themselves confidently. They learnt the value of respect and understood how all jobs are important and respectful.