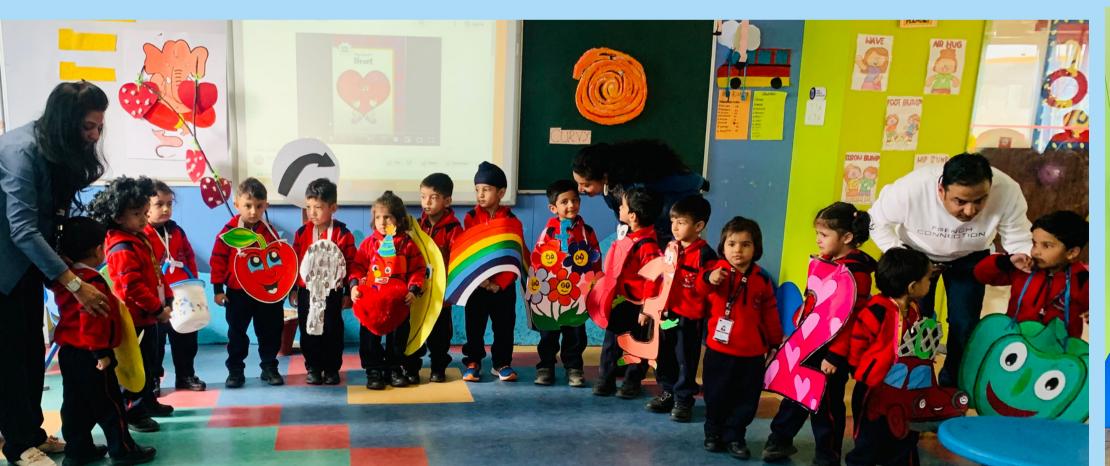

#### 'Geometrical Thinking - From Paths to Maths'

International Dimension in Schools 2019–22

"Geometry is the archetype of the beauty of the world". -Johannes Kepler

The presentation by our pre-nursery tiny tots on lines and curves through their creative steam activities and dance performances made everyone spellbound.