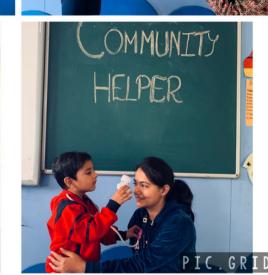

### Community Helpers

It's our constant endeavour to make our teaching innovative and fun.

To help the children of Pre-Nursery learn about our monthly theme, 'Community Helpers' different activities were conducted throughout the month.

One such activity was 'Show 'N' Tell' where children came dressed up as one of the everyday heroes and spoke a few lines about them.

This activity wasn't only enriching but entertaining too.

The little munchkins looked super cute in their innovative costumes and carried themselves confidently. They learnt the value of respect and understood how all jobs are important and respectful.