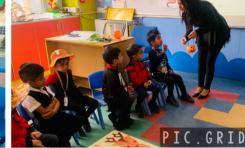

### Fire Station visit

Students of Pre-Nursery and Nursery of St. Xavier's High School, were taken on a short and informative trip to the fire station in order to make them understand the importance of community helpers in our lives. Our tiny tots were briefed by the fire officer on the ways that can be used for dousing the fire. Lastly, students were made to visit the vehicles firemen use during the state of emergency.