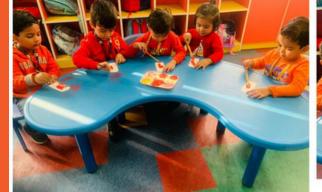

### Community Helpers

It's our constant endeavour to make our teaching innovative and fun.

To help the children of Pre-Nursery learn about our monthly theme, 'Community Helpers' different activities were conducted throughout the month.

One such activity was 'Show 'N' Tell' where children came dressed up as one of the everyday heroes and spoke a few lines about them.

This activity wasn't only enriching but entertaining too.

The little munchkins looked super cute in their innovative costumes and carried themselves confidently. They learnt the value of respect and understood how all jobs are important and respectful.