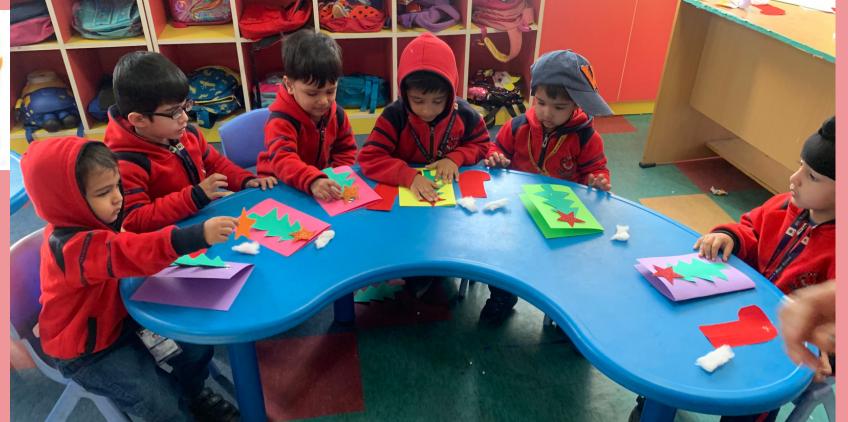

## Visit to the Church of Epiphany

"Faith is not an assignment we sign up for, it's a blessing we are given."

In order to experience the calm and serene atmosphere of worship place and strengthen their spiritual expressions, the students of Grade Pre-Nursery were taken for a visit to a church on Monday, December 19, 2022.

It was a beautiful and sunny morning wherein the students were escorted by their teachers to one of the oldest Church of Gurugram, The Epiphany Church. Christmas being around the corner, the church was beautifully decorated.