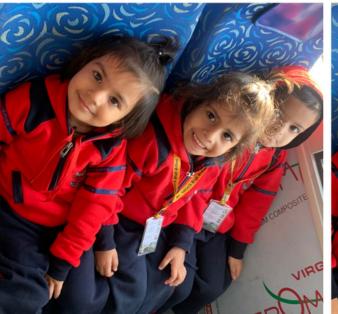

### Fire Station visit

Students of Pre-Nursery and Nursery of St. Xavier's High School, were taken on a short and informative trip to the fire station in order to make them understand the importance of community helpers in our lives. Our tiny tots were briefed by the fire officer on the ways that can be used for dousing the fire. Lastly, students were made to visit the vehicles firemen use during the state of emergency.