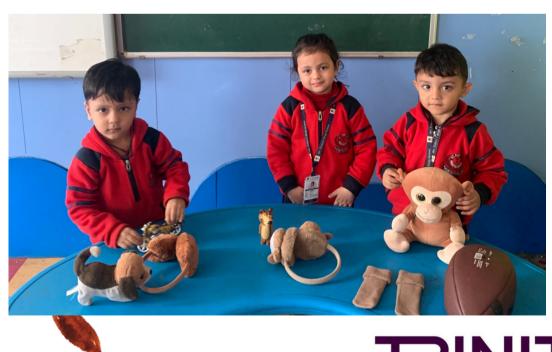

### Community Helpers

It's our constant endeavour to make our teaching innovative and fun.

To help the children of Pre-Nursery learn about our monthly theme, 'Community Helpers' different activities were conducted throughout the month.

One such activity was 'Show 'N' Tell' where children came dressed up as one of the everyday heroes and spoke a few lines about them.

This activity wasn't only enriching but entertaining too.

The little munchkins looked super cute in their innovative costumes and carried themselves confidently. They learnt the value of respect and understood how all jobs are important and respectful.