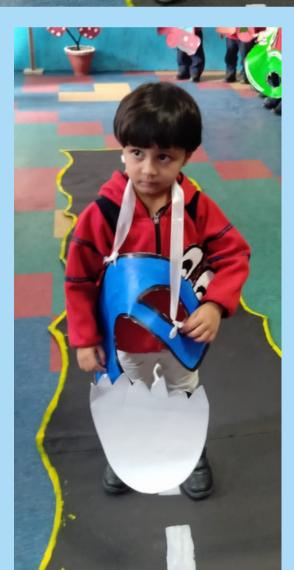

One such activity was 'Show 'N' Tell' where children came dressed up as one of the everyday heroes and spoke a few lines about them.

This activity wasn't only enriching but entertaining too.

The little munchkins looked super cute in their innovative costumes and carried themselves confidently. They learnt the value of respect and understood how all jobs are important and respectful.