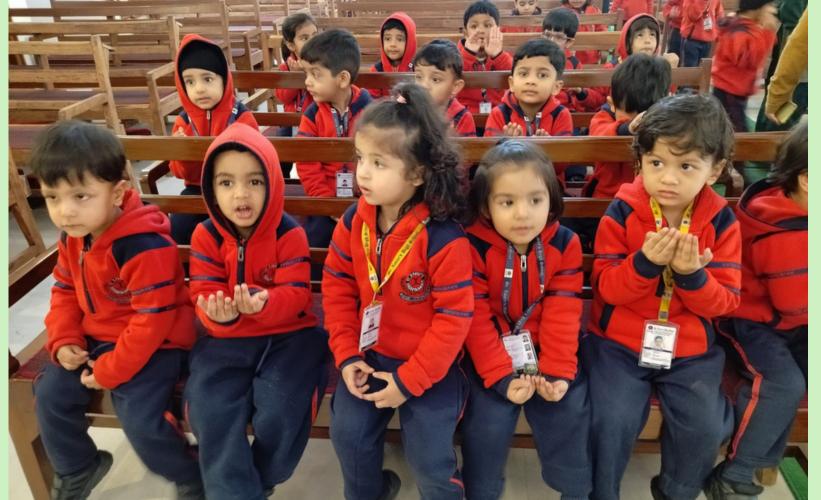

## Visit to the Church of Epiphany

"Faith is not an assignment we sign up for, it's a blessing we are given."

In order to experience the calm and serene atmosphere of worship place and strengthen their spiritual expressions, the students of Grade Pre-Nursery were taken for a visit to a church on Monday, December 19, 2022.

It was a beautiful and sunny morning wherein the students were escorted by their teachers to one of the oldest Church of Gurugram, The Epiphany Church. Christmas being around the corner, the church was beautifully decorated.