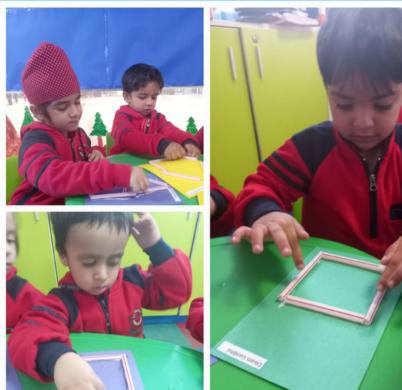

#### 'Geometrical Thinking - From Paths to Maths'

International Dimension in Schools 2019–22

"Geometry is the archetype of the beauty of the world". -Johannes Kepler

The presentation by our pre-nursery tiny tots on lines and curves through their creative steam activities and dance performances made everyone spellbound.