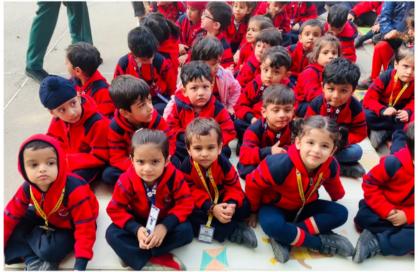

### Community Helpers

It's our constant endeavour to make our teaching innovative and fun.

To help the children of Pre-Nursery learn about our monthly theme, 'Community Helpers' different activities were conducted throughout the month.

One such activity was 'Show 'N' Tell' where children came dressed up as one of the everyday heroes and spoke a few lines about them.

This activity wasn't only enriching but entertaining too.

The little munchkins looked super cute in their innovative costumes and carried themselves confidently. They learnt the value of respect and understood how all jobs are important and respectful.