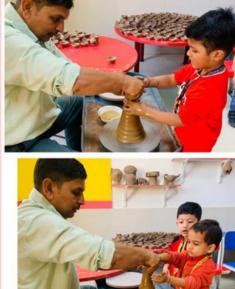

#### **Annual Exhibition**

#### 'Geometrical Thinking - From Paths to Maths'

International Dimension in Schools 2019–22

"Geometry is the archetype of the beauty of the world". -Johannes Kepler

The presentation by our pre-nursery tiny tots on lines and curves through their creative steam activities and dance performances made everyone spellbound.