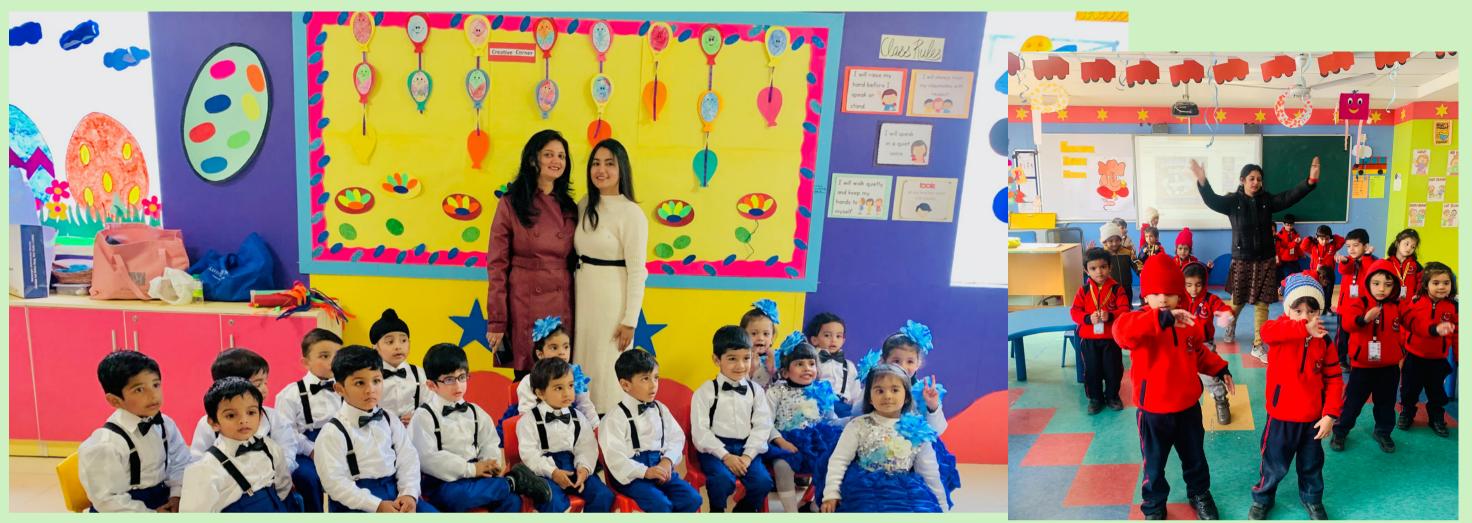

### Community Helpers

It's our constant endeavour to make our teaching innovative and fun.

To help the children of Pre-Nursery learn about our monthly theme, 'Community Helpers' different activities were conducted throughout the month.

One such activity was 'Show 'N' Tell' where children came dressed up as one of the everyday heroes and spoke a few lines about them.

This activity wasn't only enriching but entertaining too.

The little munchkins looked super cute in their innovative costumes and carried themselves confidently. They learnt the value of respect and understood how all jobs are important and respectful.

### Fire Station visit

Students of Pre-Nursery and Nursery of St. Xavier's High School, were taken on a short and informative trip to the fire station in order to make them understand the importance of community helpers in our lives. Our tiny tots were briefed by the fire officer on the ways that can be used for dousing the fire. Lastly, students were made to visit the vehicles firemen use during the state of emergency.