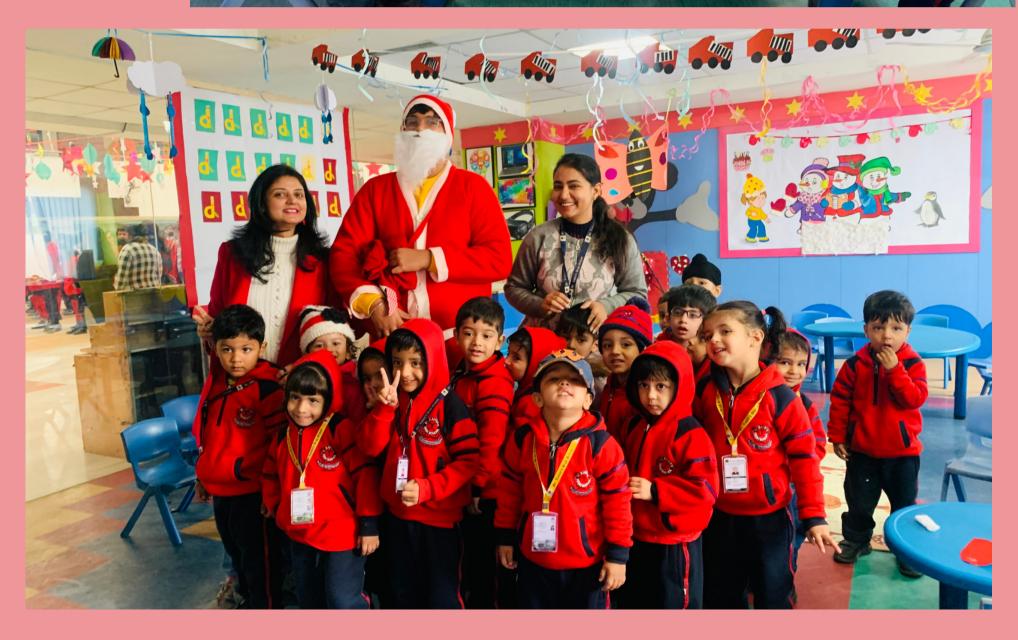

## Visit to the Church of Epiphany

"Faith is not an assignment we sign up for, it's a blessing we are given."

In order to experience the calm and serene atmosphere of worship place and strengthen their spiritual expressions, the students of Grade Pre-Nursery were taken for a visit to a church on Monday, December 19, 2022.

It was a beautiful and sunny morning wherein the students were escorted by their teachers to one of the oldest Church of Gurugram, The Epiphany Church. Christmas being around the corner, the church was beautifully decorated.