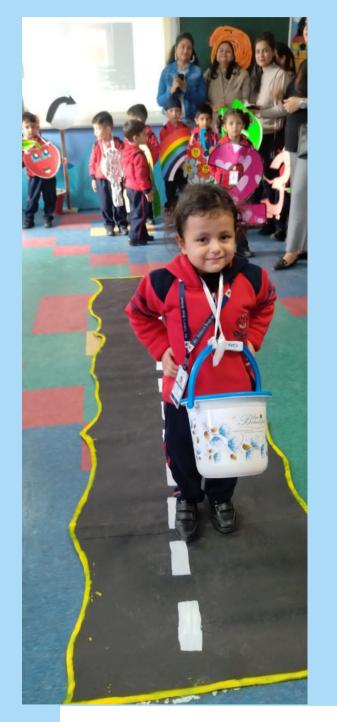

### Community Helpers

It's our constant endeavour to make our teaching innovative and fun.

To help the children of Pre-Nursery learn about our monthly theme, 'Community Helpers' different activities were conducted throughout the month.

One such activity was 'Show 'N' Tell' where children came dressed up as one of the everyday heroes and spoke a few lines about them.

This activity wasn't only enriching but entertaining too.

The little munchkins looked super cute in their innovative costumes and carried themselves confidently. They learnt the value of respect and understood how all jobs are important and respectful.