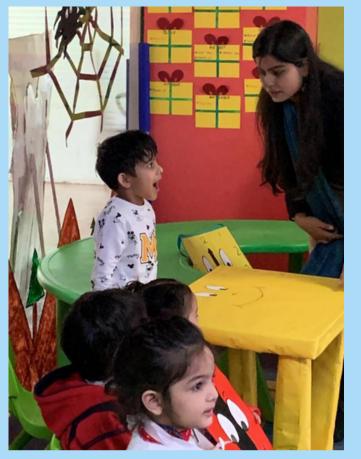

#### ENGLISH RHYME TIME

We believe that rhymes are an excellent tool for cognitive development in children. Whether, in English or Hindi, they are lively, exciting, and appeal to the kids. Keeping these in mind English Rhyme Time was organized where the little munchkins of Pre-Nursery put their best foot forward and performed outstandingly.