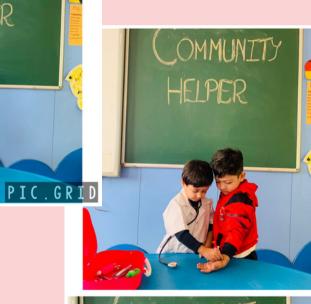

### Community Helpers

It's our constant endeavour to make our teaching innovative and fun.

To help the children of Pre-Nursery learn about our monthly theme, 'Community Helpers' different activities were conducted throughout the month.

One such activity was 'Show 'N' Tell' where children came dressed up as one of the everyday heroes and spoke a few lines about them.

This activity wasn't only enriching but entertaining too.

The little munchkins looked super cute in their innovative costumes and carried themselves confidently. They learnt the value of respect and understood how all jobs are important and respectful.