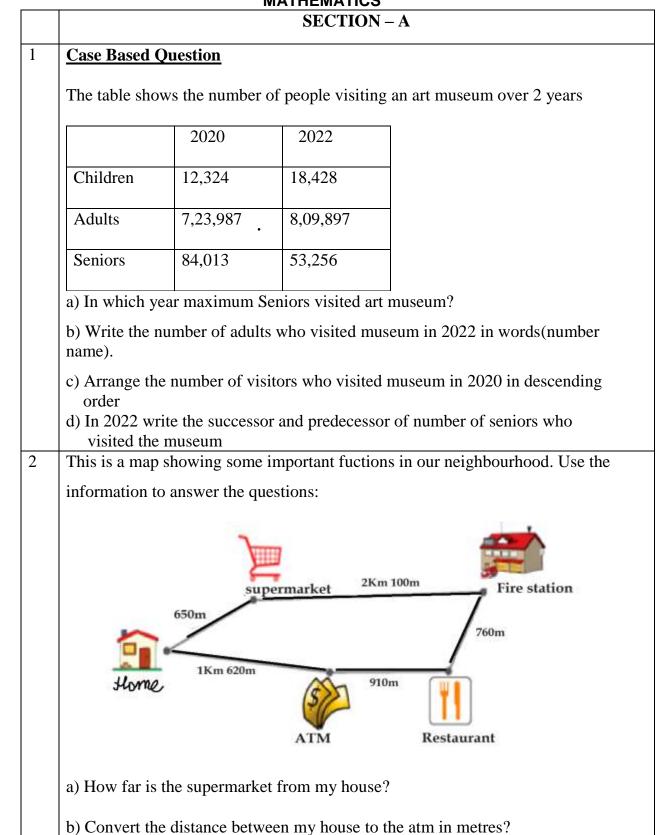

## **ITL PUBLIC SCHOOL**

Pre Periodic Test-1 (2024-25)

MATHEMATICS

|   | c) How far is the supermarket from the restaurant?                                  |
|---|-------------------------------------------------------------------------------------|
|   | d) Is the atm or the fire station closer to the restaurant?                         |
|   | e) What is the shortest distance between the fire station and my house?             |
|   | SECTION-B                                                                           |
| 3 | a) Write in words keeping commas in mind:                                           |
|   | i) 6,238,105                                                                        |
|   | ii) 9,76,256                                                                        |
|   | b) Write the expanded form of 723,105                                               |
|   | c) Compare the following using >,<,=                                                |
|   | i) 67,789 <u>76,789</u>                                                             |
|   | ii) 345,789 <u>3,45,789</u>                                                         |
|   | d) Write the correct unit used to measure the length of the following?              |
|   | i) height of a pencil                                                               |
|   | ii) length of a building                                                            |
|   | SECTION – C                                                                         |
| 4 | a) Form smallest and greatest 6 digit number using the digits : 5,9,0,2,4,1         |
|   | b) What is the <b>product</b> of the place value and face value of 8 in the numeral |
|   | 678,900                                                                             |
| 5 | a) Convert                                                                          |
|   | i) 6578 <i>m</i> into <i>Km</i> and <i>m</i>                                        |
|   | ii) 7 <i>m</i> 6 <i>cm</i> into c <i>m</i>                                          |
|   | b) Maya used 8 m 78 cm of red ribbon and 4 m 28 cm of blue ribbon to make a         |
|   | flower. How much ribbon did she used in all?                                        |