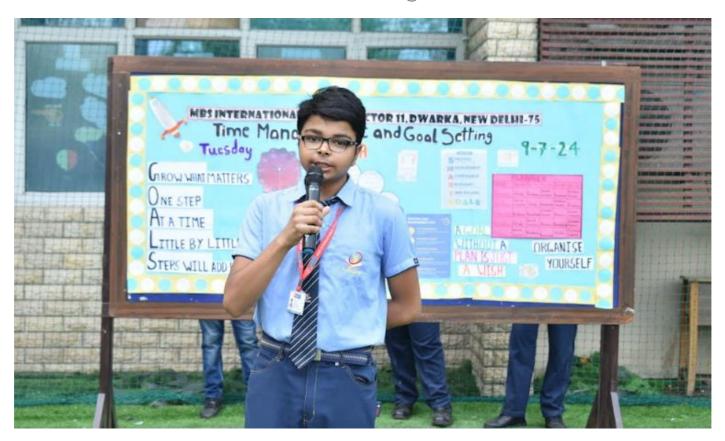

## **Assembly Report**

**THEME: -** TIME MANAGEMENT AND GOAL SETTING BEGINS WITH A SINGLE STEP

**DATE: -9 JULY 2024** 

| DATE: - 3 00E1 2024 |                     |                                        |
|---------------------|---------------------|----------------------------------------|
| CLASS ON DUTY: IX A |                     |                                        |
| TEACHER INCHARGE:   |                     | Ms. Kajal Gupta                        |
| S. NO.              | EVENTS              | PARTICIPANTS                           |
| 1.                  | Gayatri Mantra      | School Choir                           |
| 2.                  | National Song       | School Choir                           |
| 3.                  | Prayer              | School Choir                           |
| 4.                  | Event Compering     | Deeya Bisht and Mayank Deepak Parashar |
| 5.                  | Thought for the day | Risabh Gautam                          |
| 6.                  | News Headlines      | Devesh Singh, Daksh Bansal, Tanish     |
|                     |                     | Prabhat and Samuel Balyan              |
| 7.                  | Activity: (Quiz     | Speech- Aryan Verma                    |
|                     | /Poem/Debate/etc.)  |                                        |
| 8.                  | School Pledge       | Ayushi Mishra                          |
| 9.                  | School Song         | School Choir                           |
| 10.                 | National Anthem     | School Choir                           |