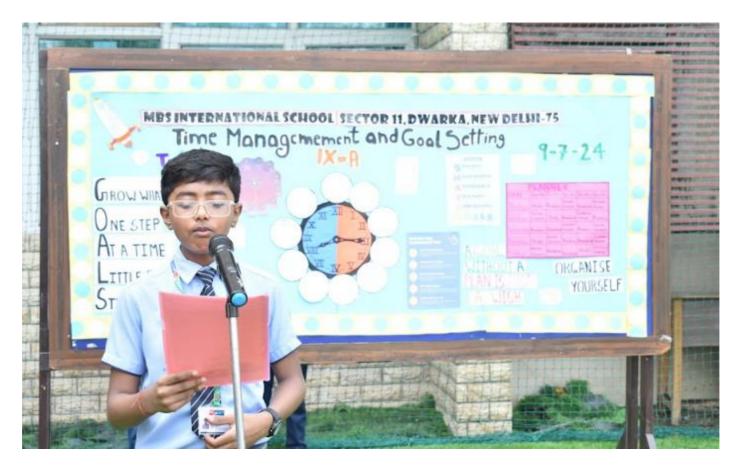

## **Assembly Report**

**THEME: -** TIME MANAGEMENT AND GOAL SETTING BEGINS WITH A SINGLE STEP

**DATE: -9 JULY 2024** 

| DATE: - 3 00E1 2024 |                     |                                        |
|---------------------|---------------------|----------------------------------------|
| CLASS ON DUTY: IX A |                     |                                        |
| TEACHER INCHARGE:   |                     | Ms. Kajal Gupta                        |
| S. NO.              | EVENTS              | PARTICIPANTS                           |
| 1.                  | Gayatri Mantra      | School Choir                           |
| 2.                  | National Song       | School Choir                           |
| 3.                  | Prayer              | School Choir                           |
| 4.                  | Event Compering     | Deeya Bisht and Mayank Deepak Parashar |
| 5.                  | Thought for the day | Risabh Gautam                          |
| 6.                  | News Headlines      | Devesh Singh, Daksh Bansal, Tanish     |
|                     |                     | Prabhat and Samuel Balyan              |
| 7.                  | Activity: (Quiz     | Speech- Aryan Verma                    |
|                     | /Poem/Debate/etc.)  |                                        |
| 8.                  | School Pledge       | Ayushi Mishra                          |
| 9.                  | School Song         | School Choir                           |
| 10.                 | National Anthem     | School Choir                           |