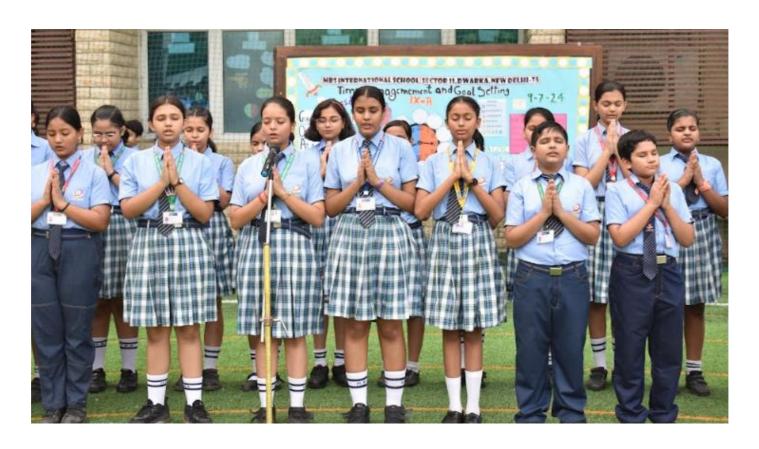

## **Assembly Report**

**THEME: -** TIME MANAGEMENT AND GOAL SETTING BEGINS WITH A SINGLE STEP

**DATE: -9 JULY 2024** 

| DATE: - 3 00E1 2024 |                     |                                        |
|---------------------|---------------------|----------------------------------------|
| CLASS ON DUTY: IX A |                     |                                        |
| TEACHER INCHARGE:   |                     | Ms. Kajal Gupta                        |
| S. NO.              | EVENTS              | PARTICIPANTS                           |
| 1.                  | Gayatri Mantra      | School Choir                           |
| 2.                  | National Song       | School Choir                           |
| 3.                  | Prayer              | School Choir                           |
| 4.                  | Event Compering     | Deeya Bisht and Mayank Deepak Parashar |
| 5.                  | Thought for the day | Risabh Gautam                          |
| 6.                  | News Headlines      | Devesh Singh, Daksh Bansal, Tanish     |
|                     |                     | Prabhat and Samuel Balyan              |
| 7.                  | Activity: (Quiz     | Speech- Aryan Verma                    |
|                     | /Poem/Debate/etc.)  |                                        |
| 8.                  | School Pledge       | Ayushi Mishra                          |
| 9.                  | School Song         | School Choir                           |
| 10.                 | National Anthem     | School Choir                           |