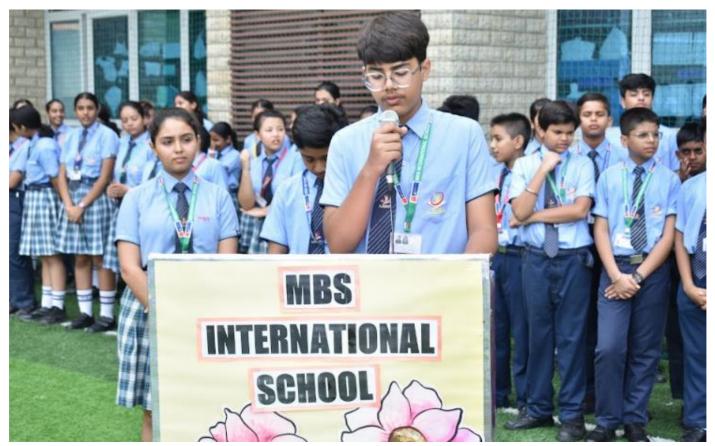

## **Assembly Report**

**THEME: -** TIME MANAGEMENT AND GOAL SETTING BEGINS WITH A SINGLE STEP

**DATE: -9 JULY 2024** 

| DATE: - 3 00E1 2024 |                     |                                        |
|---------------------|---------------------|----------------------------------------|
| CLASS ON DUTY: IX A |                     |                                        |
| TEACHER INCHARGE:   |                     | Ms. Kajal Gupta                        |
| S. NO.              | EVENTS              | PARTICIPANTS                           |
| 1.                  | Gayatri Mantra      | School Choir                           |
| 2.                  | National Song       | School Choir                           |
| 3.                  | Prayer              | School Choir                           |
| 4.                  | Event Compering     | Deeya Bisht and Mayank Deepak Parashar |
| 5.                  | Thought for the day | Risabh Gautam                          |
| 6.                  | News Headlines      | Devesh Singh, Daksh Bansal, Tanish     |
|                     |                     | Prabhat and Samuel Balyan              |
| 7.                  | Activity: (Quiz     | Speech- Aryan Verma                    |
|                     | /Poem/Debate/etc.)  |                                        |
| 8.                  | School Pledge       | Ayushi Mishra                          |
| 9.                  | School Song         | School Choir                           |
| 10.                 | National Anthem     | School Choir                           |