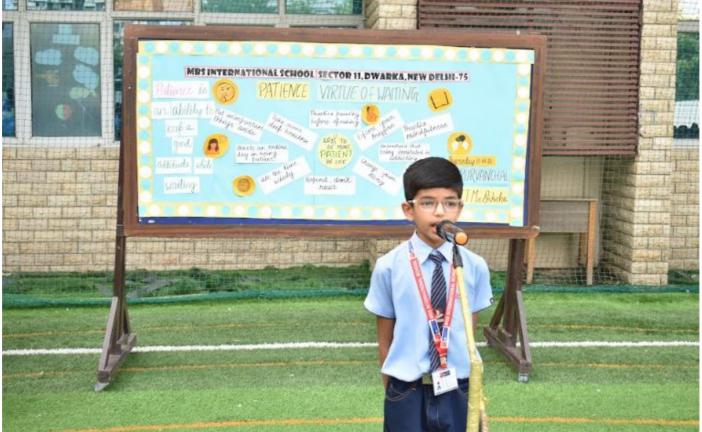

### **THEME: - PATIENCE: THE VIRTUE OF WAITING**

**DATE:- 11 JULY 2024** 

| CLASS ON DUTY: V PURVANCHAL        |                     |                                                                                                                                                  |
|------------------------------------|---------------------|--------------------------------------------------------------------------------------------------------------------------------------------------|
| TEACHER INCHARGE: MS. DIKSHA THAPA |                     |                                                                                                                                                  |
| S. NO.                             | EVENTS              | PARTICIPANTS                                                                                                                                     |
| 1.                                 | Gayatri Mantra      | School Choir                                                                                                                                     |
| 2.                                 | National Song       | School Choir                                                                                                                                     |
| 3.                                 | Prayer              | School Choir                                                                                                                                     |
| 4.                                 | Event Compering     | Saanvi, Manvik                                                                                                                                   |
| 5.                                 | Thought for the day | Navya                                                                                                                                            |
| 6.                                 | News Headlines      | Balaksh, Khyat, Tanishq Verma                                                                                                                    |
| 7.                                 | Poem                | Ojas Bhan                                                                                                                                        |
| 8.                                 | Activity: Enactment | Akshita Singh, Annaparthi Venkata,<br>Ayushi Kumari, Devank Gupta,<br>Kavyansh Behl, Mohit Jorwal, Namah<br>Rajora, Parth Makkar, Stephen Mathew |
| 9.                                 | Speech              | Ujjawal                                                                                                                                          |
| 10.                                | School Pledge       | Anshika                                                                                                                                          |
| 11.                                | School Song         | School Choir                                                                                                                                     |
| 12.                                | National Anthem     | School Choir                                                                                                                                     |