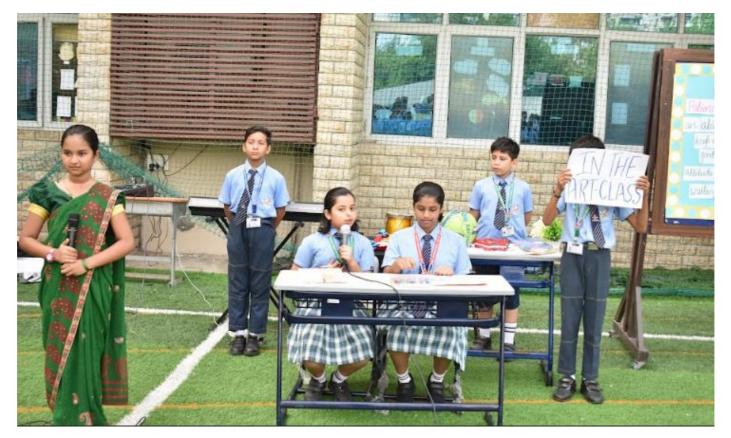

### **THEME: - PATIENCE: THE VIRTUE OF WAITING**

**DATE:- 11 JULY 2024** 

| CLASS ON DUTY: V PURVANCHAL        |                     |                                                                                                                                                  |
|------------------------------------|---------------------|--------------------------------------------------------------------------------------------------------------------------------------------------|
| TEACHER INCHARGE: MS. DIKSHA THAPA |                     |                                                                                                                                                  |
| S. NO.                             | EVENTS              | PARTICIPANTS                                                                                                                                     |
| 1.                                 | Gayatri Mantra      | School Choir                                                                                                                                     |
| 2.                                 | National Song       | School Choir                                                                                                                                     |
| 3.                                 | Prayer              | School Choir                                                                                                                                     |
| 4.                                 | Event Compering     | Saanvi, Manvik                                                                                                                                   |
| 5.                                 | Thought for the day | Navya                                                                                                                                            |
| 6.                                 | News Headlines      | Balaksh, Khyat, Tanishq Verma                                                                                                                    |
| 7.                                 | Poem                | Ojas Bhan                                                                                                                                        |
| 8.                                 | Activity: Enactment | Akshita Singh, Annaparthi Venkata,<br>Ayushi Kumari, Devank Gupta,<br>Kavyansh Behl, Mohit Jorwal, Namah<br>Rajora, Parth Makkar, Stephen Mathew |
| 9.                                 | Speech              | Ujjawal                                                                                                                                          |
| 10.                                | School Pledge       | Anshika                                                                                                                                          |
| 11.                                | School Song         | School Choir                                                                                                                                     |
| 12.                                | National Anthem     | School Choir                                                                                                                                     |