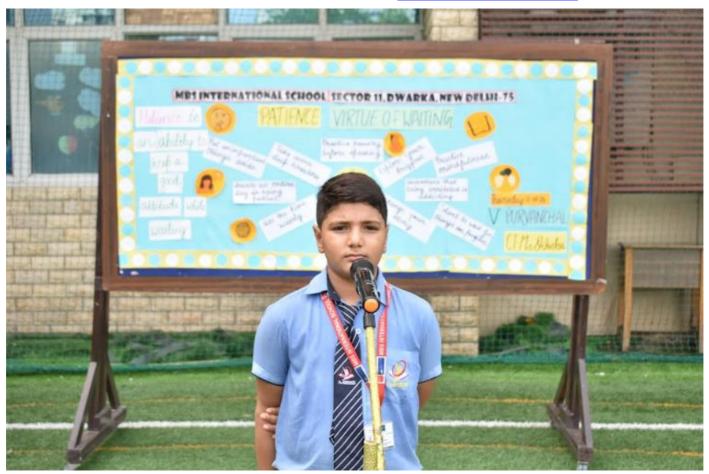

### **THEME: - PATIENCE: THE VIRTUE OF WAITING**

**DATE:- 11 JULY 2024** 

| CLASS ON DUTY: V PURVANCHAL        |                     |                                                                                                                                                  |
|------------------------------------|---------------------|--------------------------------------------------------------------------------------------------------------------------------------------------|
| TEACHER INCHARGE: MS. DIKSHA THAPA |                     |                                                                                                                                                  |
| S. NO.                             | EVENTS              | PARTICIPANTS                                                                                                                                     |
| 1.                                 | Gayatri Mantra      | School Choir                                                                                                                                     |
| 2.                                 | National Song       | School Choir                                                                                                                                     |
| 3.                                 | Prayer              | School Choir                                                                                                                                     |
| 4.                                 | Event Compering     | Saanvi, Manvik                                                                                                                                   |
| 5.                                 | Thought for the day | Navya                                                                                                                                            |
| 6.                                 | News Headlines      | Balaksh, Khyat, Tanishq Verma                                                                                                                    |
| 7.                                 | Poem                | Ojas Bhan                                                                                                                                        |
| 8.                                 | Activity: Enactment | Akshita Singh, Annaparthi Venkata,<br>Ayushi Kumari, Devank Gupta,<br>Kavyansh Behl, Mohit Jorwal, Namah<br>Rajora, Parth Makkar, Stephen Mathew |
| 9.                                 | Speech              | Ujjawal                                                                                                                                          |
| 10.                                | School Pledge       | Anshika                                                                                                                                          |
| 11.                                | School Song         | School Choir                                                                                                                                     |
| 12.                                | National Anthem     | School Choir                                                                                                                                     |