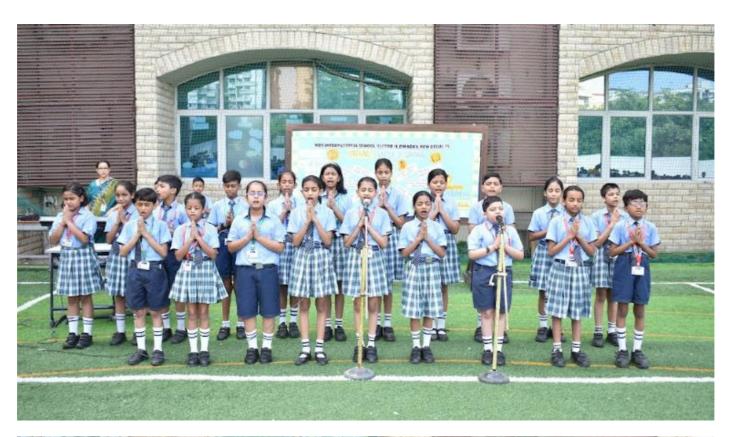

### **THEME: - PATIENCE: THE VIRTUE OF WAITING**

**DATE:- 11 JULY 2024** 

| CLASS ON DUTY: V PURVANCHAL        |                     |                                                                                                                                                  |
|------------------------------------|---------------------|--------------------------------------------------------------------------------------------------------------------------------------------------|
| TEACHER INCHARGE: MS. DIKSHA THAPA |                     |                                                                                                                                                  |
| S. NO.                             | EVENTS              | PARTICIPANTS                                                                                                                                     |
| 1.                                 | Gayatri Mantra      | School Choir                                                                                                                                     |
| 2.                                 | National Song       | School Choir                                                                                                                                     |
| 3.                                 | Prayer              | School Choir                                                                                                                                     |
| 4.                                 | Event Compering     | Saanvi, Manvik                                                                                                                                   |
| 5.                                 | Thought for the day | Navya                                                                                                                                            |
| 6.                                 | News Headlines      | Balaksh, Khyat, Tanishq Verma                                                                                                                    |
| 7.                                 | Poem                | Ojas Bhan                                                                                                                                        |
| 8.                                 | Activity: Enactment | Akshita Singh, Annaparthi Venkata,<br>Ayushi Kumari, Devank Gupta,<br>Kavyansh Behl, Mohit Jorwal, Namah<br>Rajora, Parth Makkar, Stephen Mathew |
| 9.                                 | Speech              | Ujjawal                                                                                                                                          |
| 10.                                | School Pledge       | Anshika                                                                                                                                          |
| 11.                                | School Song         | School Choir                                                                                                                                     |
| 12.                                | National Anthem     | School Choir                                                                                                                                     |