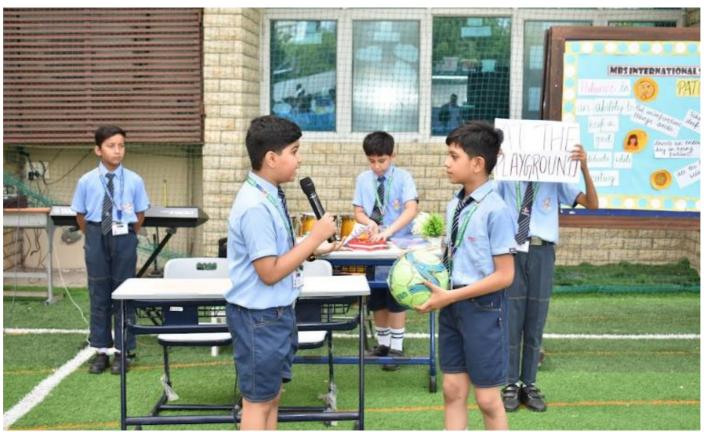

### **THEME: - PATIENCE: THE VIRTUE OF WAITING**

**DATE:- 11 JULY 2024** 

| CLASS ON DUTY: V PURVANCHAL        |                     |                                                                                                                                                  |
|------------------------------------|---------------------|--------------------------------------------------------------------------------------------------------------------------------------------------|
| TEACHER INCHARGE: MS. DIKSHA THAPA |                     |                                                                                                                                                  |
| S. NO.                             | EVENTS              | PARTICIPANTS                                                                                                                                     |
| 1.                                 | Gayatri Mantra      | School Choir                                                                                                                                     |
| 2.                                 | National Song       | School Choir                                                                                                                                     |
| 3.                                 | Prayer              | School Choir                                                                                                                                     |
| 4.                                 | Event Compering     | Saanvi, Manvik                                                                                                                                   |
| 5.                                 | Thought for the day | Navya                                                                                                                                            |
| 6.                                 | News Headlines      | Balaksh, Khyat, Tanishq Verma                                                                                                                    |
| 7.                                 | Poem                | Ojas Bhan                                                                                                                                        |
| 8.                                 | Activity: Enactment | Akshita Singh, Annaparthi Venkata,<br>Ayushi Kumari, Devank Gupta,<br>Kavyansh Behl, Mohit Jorwal, Namah<br>Rajora, Parth Makkar, Stephen Mathew |
| 9.                                 | Speech              | Ujjawal                                                                                                                                          |
| 10.                                | School Pledge       | Anshika                                                                                                                                          |
| 11.                                | School Song         | School Choir                                                                                                                                     |
| 12.                                | National Anthem     | School Choir                                                                                                                                     |