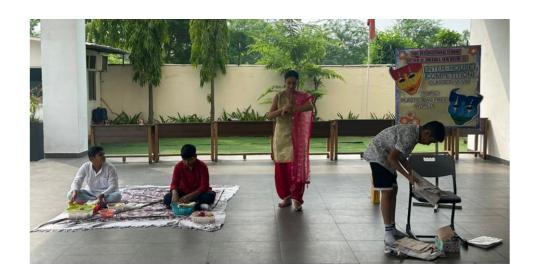

### A Glimpse of the Event

#### "Drama is a mirror through which society can view its very soul." - Oscar Wilde

MBS International School organized Drama Competition on the topic 'Plastic Bag Free World 'for the students of Class VI-VIII on 10 July 2024 November 2023 wherein the students prepared and presented their dramatic interpretations passionately. They meticulously researched and creatively portrayed the urgency of environmental sustainability, impressing judges and audiences alike with their commitment and artistic expression. The event not only highlighted their dedication to raising awareness but also underscored the power of drama in conveying complex issues. It served as a poignant reminder of the younger generation's role in advocating for a cleaner, healthier planet, leaving a lasting impact on participants and spectators alike.