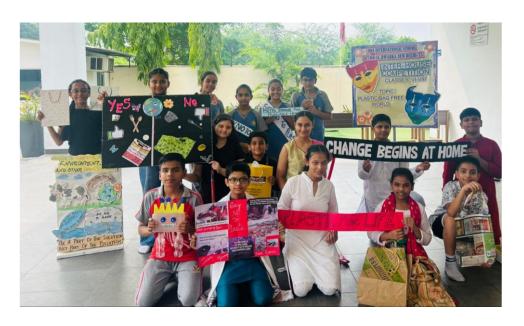

### A Glimpse of the Event

#### "Drama is a mirror through which society can view its very soul." - Oscar Wilde

MBS International School organized Drama Competition on the topic 'Plastic Bag Free World 'for the students of Class VI-VIII on 10 July 2024 November 2023 wherein the students prepared and presented their dramatic interpretations passionately. They meticulously researched and creatively portrayed the urgency of environmental sustainability, impressing judges and audiences alike with their commitment and artistic expression. The event not only highlighted their dedication to raising awareness but also underscored the power of drama in conveying complex issues. It served as a poignant reminder of the younger generation's role in advocating for a cleaner, healthier planet, leaving a lasting impact on participants and spectators alike.