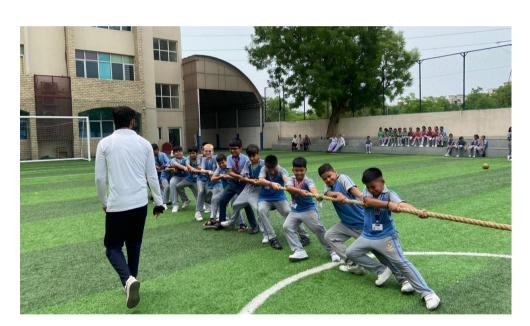

# **Glimpse of the Event**

"Coming together is a beginning. Keeping together is progress. Working together is success.

-Henry Ford

On Wednesday, 3 July 2024 our school organised an **Inter-House Sports Competition** for class 5 students, featuring the exhilarating **Tug of War** event. This event was a great opportunity for our young students to exhibit their physical strength, teamwork, and sportsmanship.