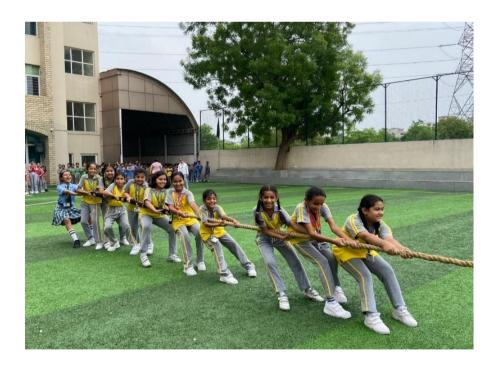

# **Glimpse of the Event**

"Coming together is a beginning. Keeping together is progress. Working together is success.

-Henry Ford

On Wednesday, 3 July 2024 our school organised an **Inter-House Sports Competition** for class 5 students, featuring the exhilarating **Tug of War** event. This event was a great opportunity for our young students to exhibit their physical strength, teamwork, and sportsmanship.

The competition began with a brief introduction to the rules and safety measures to ensure a fair and secure environment for all participants. Each house team, comprising enthusiastic and energetic students, displayed great spirit and determination. It was heartening to see the students embrace the values of teamwork, respect, and fair play. This event, not only enhanced their physical abilities but also contributed to their overall character development.