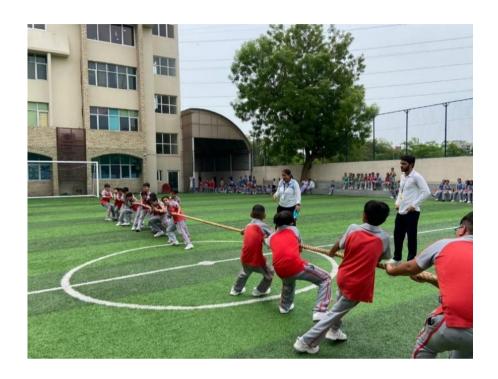

# **Glimpse of the Event**

"Coming together is a beginning. Keeping together is progress. Working together is success.

-Henry Ford

On Wednesday, 3 July 2024 our school organised an **Inter-House Sports Competition** for class 5 students, featuring the exhilarating **Tug of War** event. This event was a great opportunity for our young students to exhibit their physical strength, teamwork, and sportsmanship.

The competition began with a brief introduction to the rules and safety measures to ensure a fair and secure environment for all participants. Each house team, comprising enthusiastic and energetic students, displayed great spirit and determination. It was heartening to see the students embrace the values of teamwork, respect, and fair play. This event, not only enhanced their physical abilities but also contributed to their overall character development.