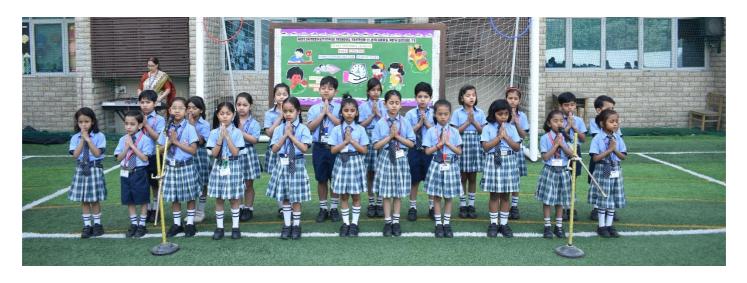

## THEME: - IMPORTANCE OF PUNCTUALITY

**DATE: - 03 May 2024** 

## **CLASS ON DUTY: II SWAN**

TEACHER INCHARGE: MS. PARUL GULATI

| S. NO. | EVENTS                            | PARTICIPANTS                      |
|--------|-----------------------------------|-----------------------------------|
| 1.     | Gayatri Mantra                    | School Choir                      |
| 2.     | Prayer                            | School Choir                      |
| 3.     | Event Compering                   | Ivaan Joshi, Anaya Ujjwal         |
| 4.     | Thought for the day               | Achyutam Kumar Prasad             |
| 5.     | News Headlines                    | Ayaan Thakur, Anant Singla        |
| 6.     | Activity:                         |                                   |
|        | <ul> <li>Dramatization</li> </ul> | Yuvaan Gusain, Nicika Tripathi,   |
|        |                                   | Dhiyana, Aarav Saklani, Varchasvi |
|        |                                   | Kashyap, Anaya Ujjwal             |
|        | • Quiz                            | Ms. Parul Gulati                  |
| 7.     | School Pledge                     | Palvit Kalia                      |
| 8.     | School Song                       | School Choir                      |
| 9.     | National Anthem                   | School Choir                      |