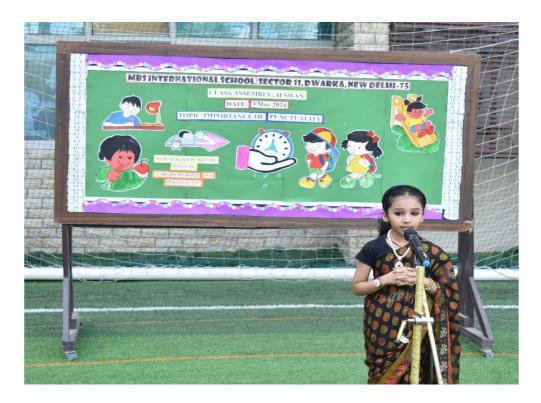

## THEME: - IMPORTANCE OF PUNCTUALITY

**DATE: - 03 May 2024** 

## **CLASS ON DUTY: II SWAN**

TEACHER INCHARGE: MS. PARUL GULATI

| S. NO. | EVENTS                            | PARTICIPANTS                      |
|--------|-----------------------------------|-----------------------------------|
| 1.     | Gayatri Mantra                    | School Choir                      |
| 2.     | Prayer                            | School Choir                      |
| 3.     | Event Compering                   | Ivaan Joshi, Anaya Ujjwal         |
| 4.     | Thought for the day               | Achyutam Kumar Prasad             |
| 5.     | News Headlines                    | Ayaan Thakur, Anant Singla        |
| 6.     | Activity:                         |                                   |
|        | <ul> <li>Dramatization</li> </ul> | Yuvaan Gusain, Nicika Tripathi,   |
|        |                                   | Dhiyana, Aarav Saklani, Varchasvi |
|        |                                   | Kashyap, Anaya Ujjwal             |
|        | • Quiz                            | Ms. Parul Gulati                  |
| 7.     | School Pledge                     | Palvit Kalia                      |
| 8.     | School Song                       | School Choir                      |
| 9.     | National Anthem                   | School Choir                      |