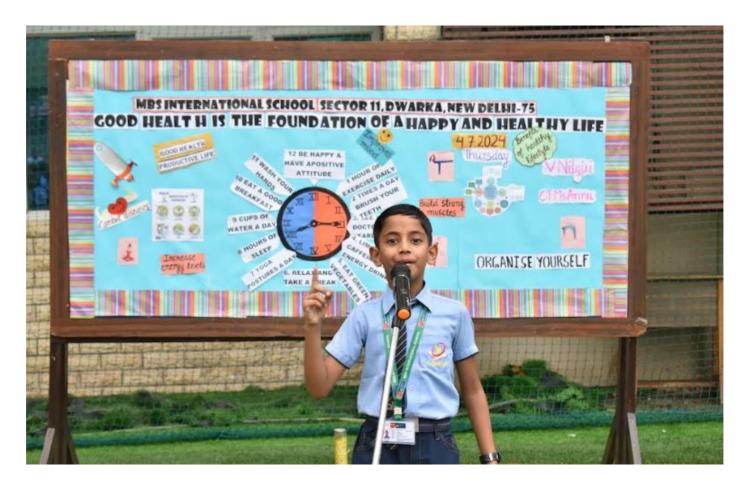

### **THEME: - BENEFITS OF HEALTHY LIFESTYLE**

### DATE:- 4 July 2024

## CLASS ON DUTY: V NILGIRI

### **TEACHER INCHARGE: Ms Annu Verma**

| S. NO. | EVENTS               | PARTICIPANTS                          |
|--------|----------------------|---------------------------------------|
| 1.     | Gayatri Mantra       | School Choir                          |
| 2.     | National Song        | School Choir                          |
| 3.     | Prayer               | School Choir                          |
| 4.     | Event Compering      | Mayank Jha, Avisha Sharma             |
| 5.     | Thought for the day  | Mayank Jha                            |
| 6.     | News Headlines       | Ronit Rai, Naitik Sharma, Rehaan      |
| 7.     | Activity: Poem       | Kaavish Verma, Dhruvin, Hitej Sharma, |
|        | Placard Presentation | Keerat Kaur                           |
| 8.     | School Pledge        | Kaaavish Verma                        |
| 9.     | School Song          | School Choir                          |
| 10.    | National Anthem      | School Choir                          |