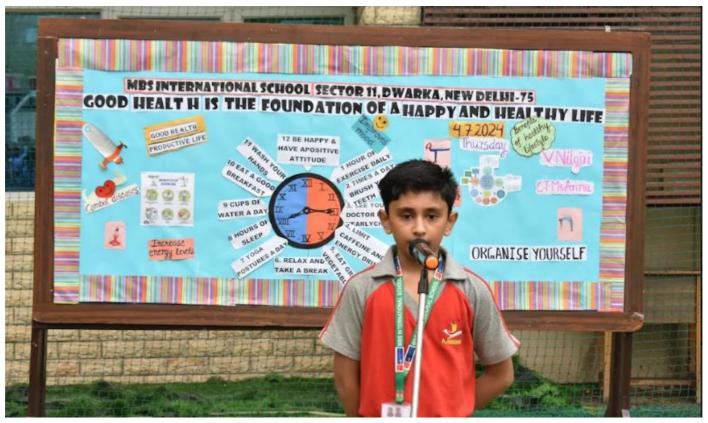

### **THEME: - BENEFITS OF HEALTHY LIFESTYLE**

### DATE:- 4 July 2024

## CLASS ON DUTY: V NILGIRI

### **TEACHER INCHARGE: Ms Annu Verma**

| S. NO. | EVENTS               | PARTICIPANTS                          |
|--------|----------------------|---------------------------------------|
| 1.     | Gayatri Mantra       | School Choir                          |
| 2.     | National Song        | School Choir                          |
| 3.     | Prayer               | School Choir                          |
| 4.     | Event Compering      | Mayank Jha, Avisha Sharma             |
| 5.     | Thought for the day  | Mayank Jha                            |
| 6.     | News Headlines       | Ronit Rai, Naitik Sharma, Rehaan      |
| 7.     | Activity: Poem       | Kaavish Verma, Dhruvin, Hitej Sharma, |
|        | Placard Presentation | Keerat Kaur                           |
| 8.     | School Pledge        | Kaaavish Verma                        |
| 9.     | School Song          | School Choir                          |
| 10.    | National Anthem      | School Choir                          |