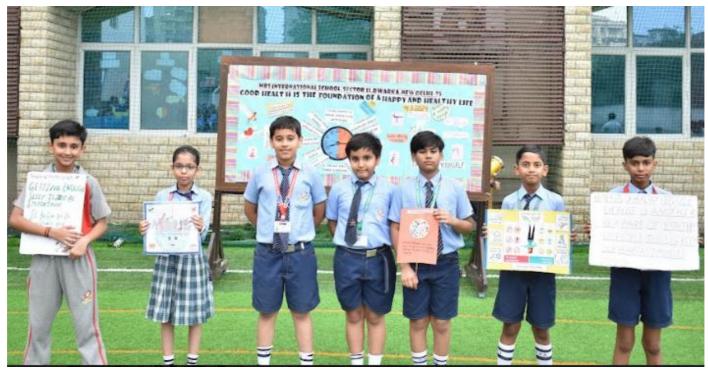

### **THEME: - BENEFITS OF HEALTHY LIFESTYLE**

### DATE:- 4 July 2024

## CLASS ON DUTY: V NILGIRI

### **TEACHER INCHARGE: Ms Annu Verma**

| S. NO. | EVENTS               | PARTICIPANTS                          |
|--------|----------------------|---------------------------------------|
| 1.     | Gayatri Mantra       | School Choir                          |
| 2.     | National Song        | School Choir                          |
| 3.     | Prayer               | School Choir                          |
| 4.     | Event Compering      | Mayank Jha, Avisha Sharma             |
| 5.     | Thought for the day  | Mayank Jha                            |
| 6.     | News Headlines       | Ronit Rai, Naitik Sharma, Rehaan      |
| 7.     | Activity: Poem       | Kaavish Verma, Dhruvin, Hitej Sharma, |
|        | Placard Presentation | Keerat Kaur                           |
| 8.     | School Pledge        | Kaaavish Verma                        |
| 9.     | School Song          | School Choir                          |
| 10.    | National Anthem      | School Choir                          |