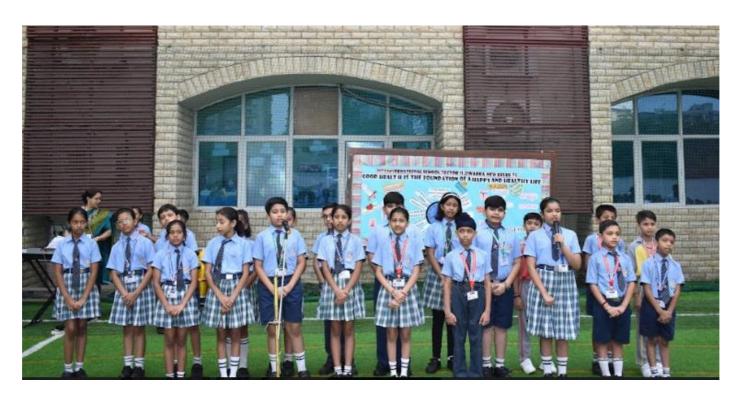

### **THEME: - BENEFITS OF HEALTHY LIFESTYLE**

### DATE:- 4 July 2024

## CLASS ON DUTY: V NILGIRI

### **TEACHER INCHARGE: Ms Annu Verma**

| S. NO. | EVENTS               | PARTICIPANTS                          |
|--------|----------------------|---------------------------------------|
| 1.     | Gayatri Mantra       | School Choir                          |
| 2.     | National Song        | School Choir                          |
| 3.     | Prayer               | School Choir                          |
| 4.     | Event Compering      | Mayank Jha, Avisha Sharma             |
| 5.     | Thought for the day  | Mayank Jha                            |
| 6.     | News Headlines       | Ronit Rai, Naitik Sharma, Rehaan      |
| 7.     | Activity: Poem       | Kaavish Verma, Dhruvin, Hitej Sharma, |
|        | Placard Presentation | Keerat Kaur                           |
| 8.     | School Pledge        | Kaaavish Verma                        |
| 9.     | School Song          | School Choir                          |
| 10.    | National Anthem      | School Choir                          |