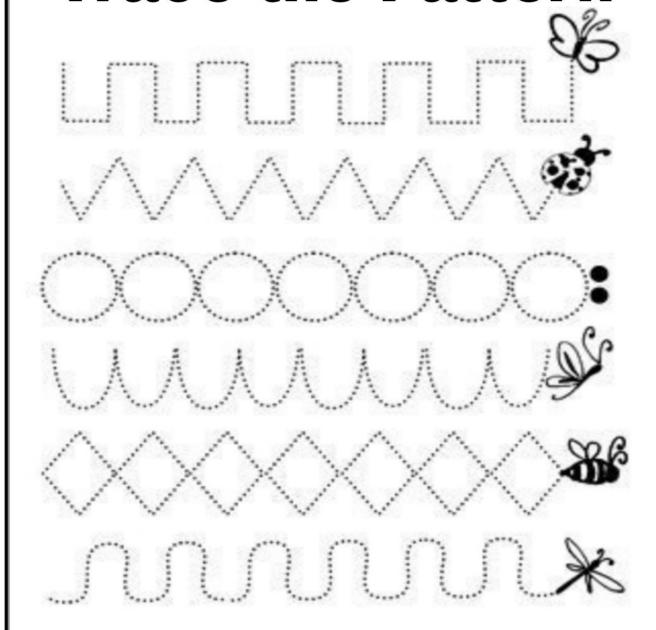

lthy food.
- Take your child for outing and fun. Try to spend maximum time with him / her & develop an everlasting bond.
- Make sure that your child completes his / her homework neatly.
- Help your child inculcate good habits.
- Recite a story to your child in English.

So spend these holidays creating an environment filled with fun, frolic, learning & education. Complete the pages in your workbook given below: -

- Literacy Skills:- Do pgs- 19, 20, 21, 22, 23, 24
- Numeracy Skills:- Do pgs- 9,10, 26, 27
- General Awareness:- Do pgs- 12, 16
- Art and Craft:- Do pg- 13
- Hindi (Tim-Tim):- Do pgs- 3, 4, 5, 6, 7, 8

# Summer holidays Summer holidays





#### **Holiday Homework**

CLASS:- MT SUBJECT: English

| NAME : | Date: |
|--------|-------|
|        |       |

## **Trace the Pattern**





#### **Holiday Homework**

CLASS:- MT SUBJECT: English

| NAME :   | Date:         |
|----------|---------------|
| <b>2</b> | T is for tern |
|          |               |
|          |               |
|          |               |
|          |               |
|          |               |
|          |               |





#### **Holiday Homework**

CLASS:-MT SUBJECT:- Maths

| IAME :           |               | Date:    |  |
|------------------|---------------|----------|--|
| Trace the number | er 👸          |          |  |
| <i>L</i> -  -    | <u>/</u> _  - |          |  |
|                  | <u>/</u>  -   | <u></u>  |  |
| <i>L</i> l_      | <u> </u>      | <u></u>  |  |
| <u></u>          | <u>/</u>      | <u> </u> |  |



#### **Holiday Homework**

CLASS:-MT SUBJECT:- Maths

| NAME