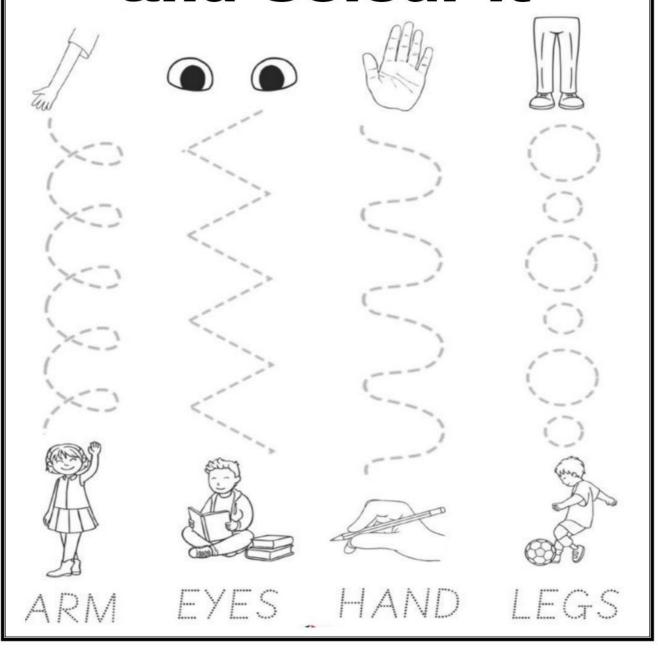

देख | ग्रो औ    | रि लि     | खो               |
|-----|-----------|-----------|------------------|
| 30  | 3)        | <u>39</u> | <u>3</u> 5       |
| 3   | 3         | <u>3</u>  | 3                |
| 3   | <u>3</u>  | -3        | - 3 <sub>7</sub> |
| 35  | <u>-3</u> | <u>3</u>  | 3                |
| 35  | <u>3</u>  |           | 3                |
| 3   |           | <u>3</u>  | <u>}</u>         |





### PRATAP INTERNATIONAL SCHOOL HOLIDAY HOMEWORK

**CLASS:-MT** 

**SUBJECT: GENERAL AWARENESS** 

| Date: |
|-------|
|       |

#### Draw a Face to show your Emotion



Нарру



Angry



Surprised



Sad



## PRATAP INTERNATIONAL SCHOOL HOLIDAY HOMEWORK

CLASS:-MT SUBJECT: GENERAL AWARENESS

| NAME : | Date: |
|--------|-------|
|        |       |

# Trace Body Parts and Colour it



## COLOUR IT AND GIFT IT TO YOUR FATHER ON FATHER'S DAY:--